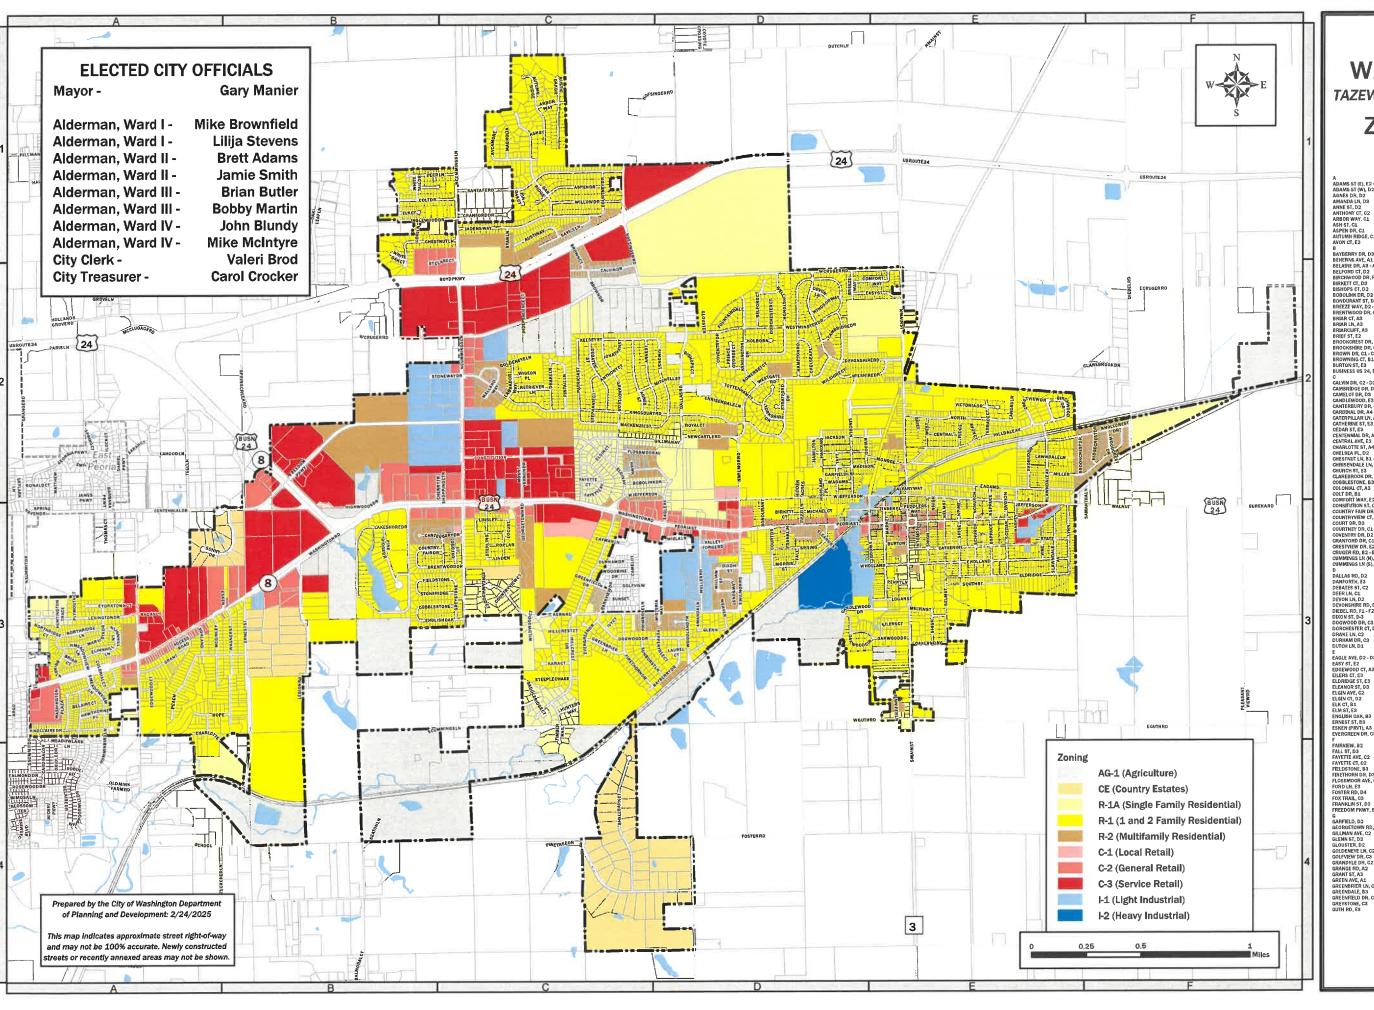

**Explanation**: Attached is an 11"x17" copy of the latest City of Washington Zoning Map. State

Statute 65 ILCS 5/11-13-19 requires the City to publish each year an official zoning map for the municipality if any zoning changes were done. The map includes the three

zoning changes over the past year as follows:

• Two Parcels Near Centennial Drive, McClugage Road, and Spring Creek Road: Rezoned from R-1A (Single-Family Residential) to C-2 (General Retail)

- 200 N. Wilmor Road: Rezoned from R-1 (Single- and Two-Family Residential) to C-1 (Local Retail)
- 926 Dallas Road: Rezoned from R-1 (Single- and Two-Family Residential) to AG-1 (Agriculture)

This map includes all of the latest recorded final platted subdivisions, though some plats of survey have not been updated yet. This map also includes our latest GIS cadastral changes. All of the zoning is current and correct to the best of our staff's knowledge.

## **Zoning Map**

STREET INDEX

IL ROUTE 5, A3 - B3 INDEPENDENCE CT, C INGLEWOOD DR, B1 IRISH LN, E4 IVY CT, C3

Washington Bst. 1825

RYAN LM, C1

SADDLERIDGE CT, C3

SANDA FE RD, C1

SANAR FE RD, C1