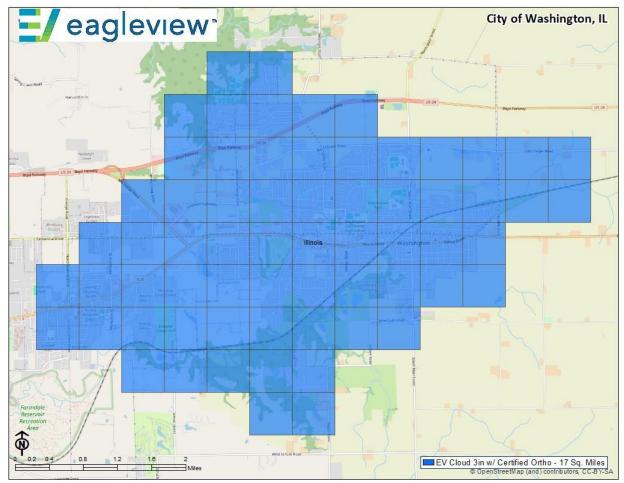

## Project 2

| QTY   | Product Name                                                        |                       |
|-------|---------------------------------------------------------------------|-----------------------|
| 17.00 | EagleView Cloud - Imagery - 3in - Certified                         |                       |
| 1.00  | EagleView Cloud - Physical Delivery - Orthomosaic - Certified - 3in |                       |
| 1.00  | EagleView Cloud - Early Access                                      |                       |
| 1.00  | Eagleview Cloud - Software - Plus                                   |                       |
| 1.00  | EagleView Cloud - Comprehensive Integration Bundle                  |                       |
| Annua |                                                                     | Annual Total: \$7,810 |

Contains information from OpenStreetMap, which is made available here under the Open Database License (ODbL), openstreetmap, org/copyright

This quote is non-binding, creates no legal rights, duties or obligations, expressed or implied, on either party, and shall become binding only in the event that Pictometry and Customer enter into a definitive agreement incorporating it. The pricing quoted above does not reflect applicable taxes, which will be reflected in any resulting definitive agreement with Customer. This quote is valid until the date shown above, after which it expires. All Discounts are approximate.