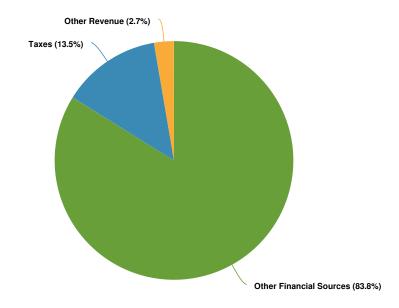

# **Summary of Fund Revenue**

Property taxes are the major revenue source for the audit professional and legal services.

\$31,800 \$800 (2.58% vs. prior year)

#### **Projected 2025 Revenues by Source**

| Name              | Account ID           | FY2023<br>Actual | FY2024<br>Budget | FY2024<br>Projected | FY2025<br>Budgeted | FY2024 Budget vs.<br>FY2025 Budgeted<br>(\$ Change) | FY2024 Budget vs.<br>FY2025 Budgeted<br>(% Change) |
|-------------------|----------------------|------------------|------------------|---------------------|--------------------|-----------------------------------------------------|----------------------------------------------------|
| Revenue Source    |                      |                  |                  |                     |                    |                                                     |                                                    |
| Taxes             |                      |                  |                  |                     |                    |                                                     |                                                    |
| Property<br>Taxes | 202-000-310-<br>1000 | \$34,966         | \$30,000         | \$30,000            | \$30,000           | \$0                                                 | 0%                                                 |

| Name                     | Account ID           | FY2023<br>Actual | FY2024<br>Budget | FY2024<br>Projected | FY2025<br>Budgeted | FY2024 Budget vs.<br>FY2025 Budgeted<br>(\$ Change) | FY2024 Budget vs.<br>FY2025 Budgeted<br>(% Change) |
|--------------------------|----------------------|------------------|------------------|---------------------|--------------------|-----------------------------------------------------|----------------------------------------------------|
| Total Taxes:             |                      | \$34,966         | \$30,000         | \$30,000            | \$30,000           | \$0                                                 | 0%                                                 |
|                          |                      |                  |                  |                     |                    |                                                     |                                                    |
| Other Revenue            |                      |                  |                  |                     |                    |                                                     |                                                    |
| Interest<br>Revenue      | 202-000-380-<br>1000 | \$1,152          | \$1,000          | \$2,100             | \$1,800            | \$800                                               | 80%                                                |
| Total Other<br>Revenue:  |                      | \$1,152          | \$1,000          | \$2,100             | \$1,800            | \$800                                               | 80%                                                |
| Total Revenue<br>Source: |                      | \$36,119         | \$31,000         | \$32,100            | \$31,800           | \$800                                               | 2.6%                                               |