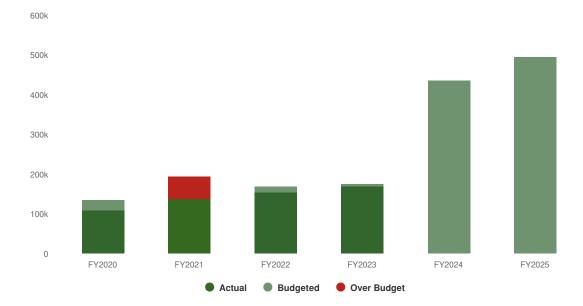

intended to generate income, employment and enhanced quality of life through increased tourism and economic development.

# **Summary of Fund Expenditures**

This fund assists with business attraction and retention and marketing of the City. The FY2025 budget includes \$300,000 that can be used towards possible private development or redevelopment assistance anywhere within the city limits, including the Square. The TIF Fund has traditionally provided financial assistance for eligible projects on the Square, but limited funds will be available in the near future until the TIF Fund begins to replenish from additional property tax increment.

# **Proposed Expenditures**

\$493,580 \$58,255 (13.38% vs. prior year)

#### Tourism/Economic Development Proposed and Historical Budget vs. Actual



#### **Budgeted Expenditures by Expense Type**



| Name                            | Account ID           | FY2023<br>Actual | FY2024<br>Budget | FY2024<br>Projected | FY2025<br>Budgeted | FY2024 Budget<br>vs. FY2025<br>Budgeted (\$<br>Change) | FY2024 Budget<br>vs. FY2025<br>Budgeted (%<br>Change) |
|---------------------------------|----------------------|------------------|------------------|---------------------|--------------------|--------------------------------------------------------|-------------------------------------------------------|
| Expense Objects                 |                      |                  |                  |                     |                    |                                                        |