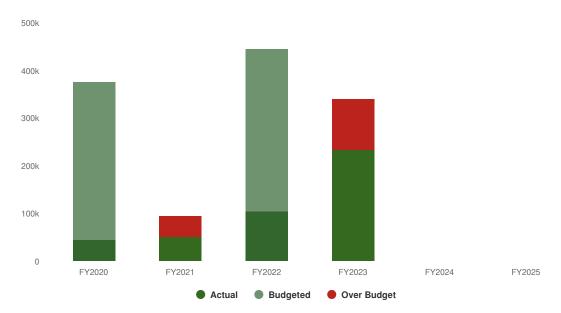

### American Rescue Plan Act (ARPA) - (Fund 100-011)

The City received total funding of \$2,247,574, with \$1,123,787 received in FY2023, as part of a federal ARPA grant as awarded following the COVID-19 pandemic. These funds along with the related interest income are restricted for use in compliance with grant regulations. The City elected the standard allowance to spend on government services as allowed by the grant stipulations and will be offsetting public safety expenses in FY2024. As such, these funds will be moved from restricted to unrestricted in the General Fund.

### **Summary of Fund Revenue**

The funds have been invested and are being kept in separate accounts, but will be reclassified as unrestricted. The grant proceeds have been recorded as deferred revenue because there had been no expenditures, but will be recognized for audit purposes as grant revenue.

#### ARPA Proposed and Historical Budget vs. Actual