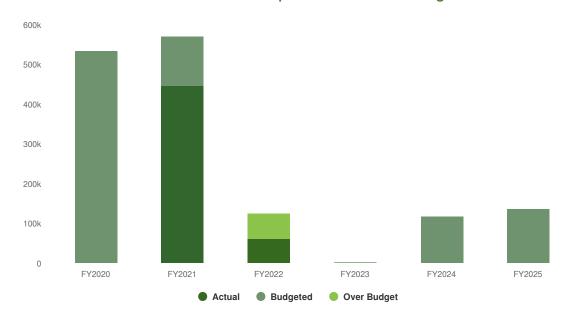

|
| Total Capital:                   |                      | \$3,137          | \$117,000        | \$75,000            | \$135,000          | \$18,000                                               | 15.4%                                                 |
| Total Expense Objects:           |                      | \$3,137          | \$117,000        | \$75,000            | \$135,000          | \$18,000                                               | 15.4%                                                 |

# **Summary of Fund Revenue**

Funding for the Grant and North Street project will come from the General Fund as a grant has not been awarded.

\$135,000 \$18,000 (15.38% vs. prior year)

#### Safe Routes to Schools Proposed and Historical Budget vs. Actual



# **Revenues by Source**



| Name                       | Account ID | FY2023<br>Actual | FY2024<br>Budget | FY2024<br>Projected | FY2025<br>Budgeted | FY2024 Budget<br>vs. FY2025<br>Budgeted (\$<br>Change) | FY2024 Budget<br>vs. FY2025<br>Budgeted (%<br>Change) |
|----------------------------|------------|------------------|------------------|---------------------|--------------------|--------------------------------------------------------|-------------------------------------------------------|
| Revenue Source             |            |                  |                  |                     |                    |                                                        |                                                       |
| Other Financial<br>Sources |            |