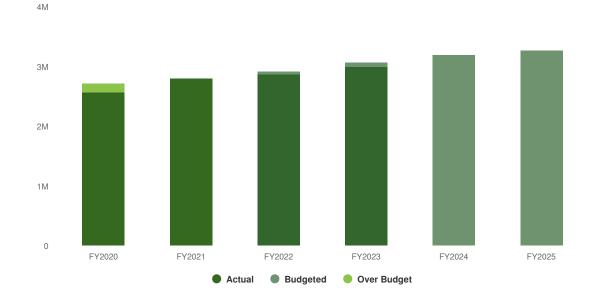

#### **Audit Fund - Fund 202**

The City is required to have an independent annual audit of its financial statements. The City contracts these professional services on a multi-year basis.

### **Summary of Fund Expenditures**

A five-year contract was approved in 2022 for FY2022 through FY2026 with Lauterbach & Amen from Naperville, Illinois which includes both audit services and Single Audit services as may be required. A Single Audit is mandated when federal funding exceeds \$750,000 in a given fiscal year.

### **Proposed Expenditures**

\$30,250 \$1,350 (4.67% vs. prior year)