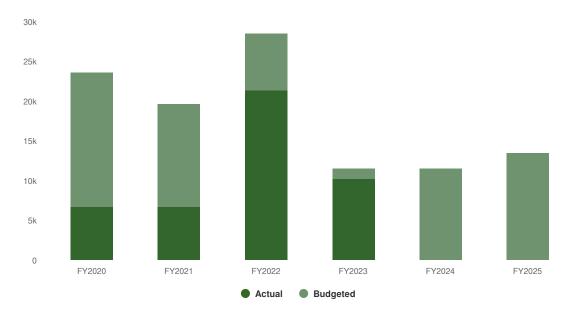

| 22.8%                                              |
| Total Revenue Source:           |                      | \$1,085,383      | \$1,311,000      | \$1,610,500        | \$299,500                                           | 22.8%                                              |

### Police Department Special Projects (Misc.) - Fund 140-000

This account tracks special projects, activities and services undertaken by the Washington Police Department which are financed by special sources of revenue.

### **Summary of Fund Expenditures**

Expenditures include those for alcohol and drug enforcement, fundraiser, and police vehicle.

### **Proposed Expenditures**

\$13,500 \$2,000 (17.39% vs. prior year)

#### Police Special Projects - Misc. Proposed and Historical Budget vs. Actual



#### **Budgeted Expenditures by Expense Type**



| Name                               | Account ID           | FY2023<br>Actual | FY2024<br>Budget | FY2024<br>Projected | FY2025<br>Budgeted | FY2024 Budget<br>vs. FY2025<br>Budgeted (\$<br>Change) | FY2024 Budget<br>vs. FY2025<br>Budgeted (%<br>Change) |
|------------------------------------|----------------------|------------------|------------------|---------------------|--------------------|--------------------------------------------------------|-------------------------------------------------------|
| Expense Objects                    |                      |                  |                  |                     |                    |                                                        |