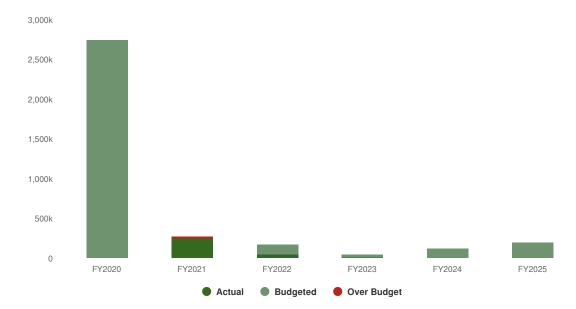

| \$0              | \$5,148,961         | \$200,000          | -\$4,948,961                                           |

#### STP No. 2 Phase 2B Construction - Fund 516-512

This fund was established to account for bond proceeds and expenditures related to the planned Phase 2B project - Farm Creek Sanitary Sewer Improvement.

# **Summary of Fund Expenditures**

FY2025 expenditures include funds for land acquisition and for EITHER continued design engineering for the replacement of the sanitary trunk sewer OR for engineering for a lagoon, pending the results of the lagoon feasibility study and direction from the City Council.

## **Proposed Expenditures**

\$200,000 \$75,000 (60.00% vs. prior year)

#### STP No. 2 Phase 2B Construction Proposed and Historical Budget vs. Actual



#### **Budgeted Expenditures by Expense Type**



| Name                               | Account ID           | FY2023<br>Actual | FY2024<br>Budget | FY2024<br>Projected | FY2025<br>Budgeted | FY2024 Budget<br>vs. FY2025<br>Budgeted (\$<br>Change) | FY2024 Budget<br>vs. FY2025<br>Budgeted (%<br>Change) |
|------------------------------------|----------------------|------------------|------------------|---------------------|--------------------|--------------------------------------------------------|-------------------------------------------------------|
| Expense Objects                    |                      |                  |                  |                     |                    |                                                        |