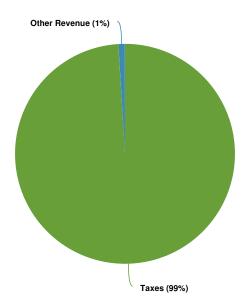

2023<br>Actual | FY2024<br>Budget |     |             | FY2024 Budget vs.<br>FY2025 Budgeted (\$<br>Change) |
|------------------------|------------|------------------|------------------|-----|-------------|-----------------------------------------------------|
| Total Expense Objects: |            | \$0              | \$0              | \$0 | \$1,275,056 | \$1,275,056                                         |

## **Summary of Fund Revenue**

The .5% Home Rule Sales Tax is collected in the General Fund and will be used to pay for the stormwater projects as identified as well as the debt service on the 2023 Stormwater bond.

\$1,295,200 \$1,295,200 (100.00% vs. prior year)

# Stormwater Management Account (General Fund) Proposed and Historical Budget vs. Actual



# **Revenues by Source**



| Name                               | Account ID           | FY2023<br>Actual | FY2024<br>Budget | FY2025<br>Budgeted | FY2024 Budget vs.<br>FY2025 Budgeted<br>(\$ Change) | FY2024 Budget vs.<br>FY2025 Budgeted<br>(% Change) |
|------------------------------------|----------------------|------------------|------------------|--------------------|-----------------------------------------------------|----------------------------------------------------|
| Revenue Source                     |                      |                  |                  |                    |                                                     |                                                    |
| Taxes                              |                      |                  |                  |