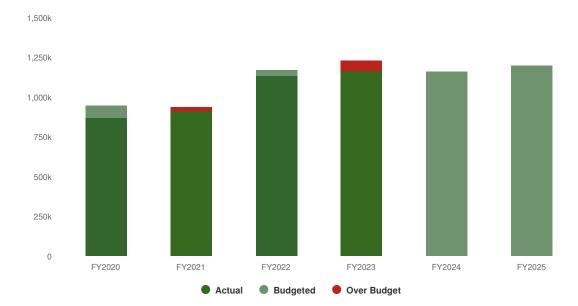

cue Account - Fund 100, Department 007

The City provides for fire, rescue and emergency ambulance services to protect persons and property. These services are delivered via contracts with the Washington Fire Department and the Northern Tazewell Fire Protection District. The fire and rescue portion of the TC3 contract for consolidated dispatching is charged to this department.

### **Summary of Fund Expenditures**

The contract for fire and ambulance services expires April 30, 2024 and has a cost of \$1,096,405 in FY2024, including the final payment toward funding of the fire truck. The contract costs are unknown as negotiations have not yet concluded.

# **Proposed Expenditures**

\$1,197,084 \$35,079 (3.02% vs. prior year)

#### Fire and Rescue Proposed and Historical Budget vs. Actual



### **Budgeted Expenditures by Expense Type**



| Name                             | Account ID           | FY2023<br>Actual | FY2024<br>Budget | FY2025<br>Budgeted | FY2024 Budget vs.<br>FY2025 Budgeted<br>(\$ Change) | FY2024 Budget vs.<br>FY2025 Budgeted<br>(% Change) |
|----------------------------------|----------------------|------------------|------------------|--------------------|-----------------------------------------------------|----------------------------------------------------|
| Expense Objects                  |                      |                  |                  |                    |                                                     |                                                    |
| Operations                       |                      |