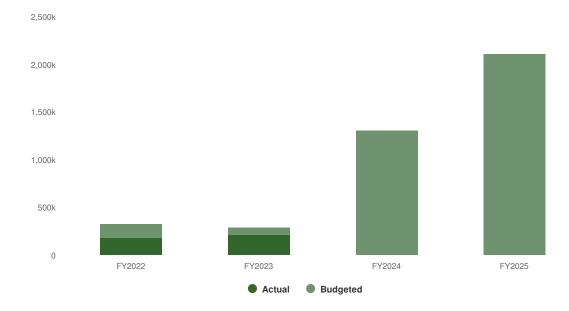

fund was seeded in FY2021 through a transfer of excess reserves from the Motorized Equipment Replacement Fund (MERF) in the amount of \$350,000 with planned annual transfers from using departments as required.

### **Summary of Fund Expenditures**

Included in fund expenditures are those related to the construction of a new Evidence building for the Police Department along with contents and related equipment, design and site work for a Cemetery vehicle/equipment building, and construction of a cold storage building at Woodland Trail, along with funds to complete some interior and exterior painting and window replacement at City Hall.

### **Proposed Expenditures**

\$2,108,120 \$803,707 (61.61% vs. prior year)

#### **Building Maintenance Fund Proposed and Historical Budget vs. Actual**



# **Expenditures by Expense Type**

#### **Budgeted Expenditures by Expense Type**



| Name                            | Account ID           | FY2023<br>Actual | FY2024<br>Budget | FY2024<br>Projected | FY2025<br>Budgeted | FY2024 Budget<br>vs. FY2025<br>Budgeted (\$<br>Change) | FY2024 Budget<br>vs. FY2025<br>Budgeted (%<br>Change) |
|---------------------------------|----------------------|------------------|------------------|---------------------|--------------------|--------------------------------------------------------|-------------------------------------------------------|
| Expense Objects                 |                      |                  |                  |                     |                    |                                                        |