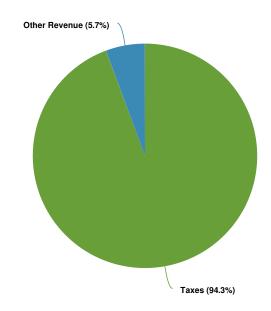

# **Summary of Fund Revenue**

Property taxes are the major revenue source for the audit professional and legal services.

\$31,800 \$800 (2.58% vs. prior year)