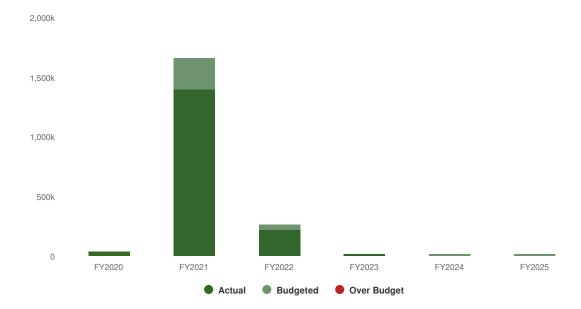

| 45,571                | 10          | 29-27    |            |         |          | 4.50          |

#### N. Lawndale Ave. Special Service Area - Fund 430

This fund records the transactions related to the public and private street and stormwater improvements for the N. Lawndale Ave. Special Service Area which was approved during FY2020. The project was completed during FY2022, along with water and sewer improvements accounted for in the enterprise funds.

## **Summary of Fund Expenditures**

There are no expenses planned for FY2025 other than the fund records a transfer to General Fund for the Special Service Area property taxes received.

#### **Proposed Expenditures**

\$16,000 \$0 (0.00% vs. prior year)

#### N. Lawndale Street SSA Proposed and Historical Budget vs. Actual



#### **Budgeted Expenditures by Expense Type**



| Name                           | Account ID           | FY2023<br>Actual | FY2024<br>Budget | FY2024<br>Projected | FY2025<br>Budgeted | FY2024 Budget<br>vs. FY2025<br>Budgeted (\$<br>Change) | FY2024 Budget<br>vs. FY2025<br>Budgeted (%<br>Change) |
|--------------------------------|----------------------|------------------|------------------|---------------------|--------------------|--------------------------------------------------------|-------------------------------------------------------|
| Expense Objects                |                      |                  |                  |                     |                    |                                                        |