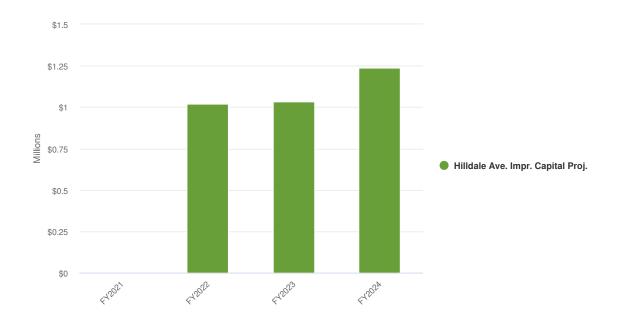

# **Reconciliation of All Funds Summary by Fund**

| Reconciliation of Bud                  | get FY2025 | 5 by Fund     |                |               |              |              |            |
|----------------------------------------|------------|---------------|----------------|---------------|--------------|--------------|------------|
|                                        |            |               |                |               |              |              |            |
|                                        |            |               | FY 2025 Budget |               |              |              |            |
|                                        |            |               | TT EUES GUUGET | Revenue over  | Est. Bal.    | Proj. Bal.   | % of       |
|                                        |            | Revenue       | Expenditures   | Expenditures  | 5/1/2024     | 4/30/2025    | Budg. Exp. |
|                                        |            |               |                |               |              |              |            |
| General Fund (Incl. Fund 140)          | 100        | \$16,913,825  | \$21,005,084   | (\$4,091,259) | \$16,852,718 | \$12,761,459 | 619        |
| Special Funds                          |            |               |                |               |              |              |            |
| Cemetery Fund                          | 200        | \$0           | \$0            | \$0           | \$0          | \$0          |            |
| Emergency Mgmt. Agency                 | 201        | \$29,818      | \$36,003       | (\$6,185)     | \$50,910     | \$44,725     |            |
| Audit                                  | 202        | \$31,800      | \$30,250       | \$1,550       | \$66,740     | \$68,290     |            |
| Liability                              | 203        | \$122,000     | \$130,000      | (\$8,000)     | \$294,235    | \$286,235    |            |
| Motor Fuel Tax                         | 206        | \$720,400     | \$1,100,000    | (\$379,600)   | \$1,403,968  | \$1,024,368  |            |
| IMRF                                   | 207        | \$419,500     | \$400,000      | \$19,500      | \$595,910    | \$615,410    |            |
| TIF #2                                 | 208        | \$130,000     | \$502,430      | (\$372,430)   | \$573,534    | \$201,104    |            |
| Social Security/Medicare               | 209        | \$467,500     | \$500,000      | (\$32,500)    | \$419,354    | \$386,854    |            |
| Stormwater Management                  | 218        | \$0           | \$0            | \$0           | \$0          | \$0          |            |
| Enterprise Funds                       |            |               |                |               |              |              |            |
| Water                                  | 500        | \$2,999,355   | \$3,307,048    | (\$307,693)   | \$1,373,162  | \$619,069    | 199        |
| Water Sub. Dev.                        | 500-501    | \$48,000      | \$0            | \$48,000      | 02,070,000   | 4020,000     |            |
| Water Conn.                            | 500-502    | \$28,000      | \$565,000      | (\$537,000)   |              |              |            |
| Water Tower Reserve                    | 500-503    | \$42,600      | \$0            | \$42,600      |              |              |            |
| Water Tower Reserve                    | 300 303    | 542,000       |                | 7.0,000       |              |              |            |
| Sewer                                  | 501        | \$3,271,541   | \$3,474,961    | (\$203,420)   | \$5,948,211  | \$5,636,409  | 1629       |
| Sewer Sub. Dev.                        | 501-501    | \$33,000      | \$0            | \$33,000      |              |              |            |
| Sewer Conn.                            | 501-502    | \$193,000     | \$334,382      | (\$141,382)   |              |              |            |
| Sewer EPA, Phase 2B                    | 516-512    | \$200,000     | \$200,000      | \$0           | \$0          | \$0          |            |
| Sewer Bond Reserve 2009                | 514        |               |                | \$0           | \$289,446    | \$289,446    |            |
| Sewer Bond Depr. 2009                  | 515        |               |                | \$0           | \$521,553    | \$521,553    |            |
| Sewer P & I, 2009                      | 517        | \$289,446     | \$289,446      | \$0           | \$131,701    | \$131,701    |            |
| to to a constant for the formula       |            |               |                |               |              |              |            |
| Internal Service Funds                 | 503        | ¢024 200      | ¢1 704 250     | (\$770,150)   | \$3,753,443  | \$2,983,293  |            |
| MERF                                   | 502        | \$934,200     | \$1,704,350    |               |              |              |            |
| Capital Repl. Fund                     | 505        | \$484,532     | \$327,473      | \$157,059     | \$620,022    | \$777,081    |            |
| Building Mtnce. Fund                   | 508        | \$1,910,023   | \$2,108,120    | (\$198,097)   | \$1,062,037  | \$863,940    |            |
| Capital Project Funds                  |            |               |                |               |              |              |            |
| Nofsinger Realignment                  | 409        | \$5,623,000   | \$5,614,000    | \$9,000       | \$35,635     | \$44,635     |            |
| Freedom Pkwy, Impr.                    | 411        | \$3,100,000   | \$3,100,000    | \$0           | \$0          | \$0          |            |
| Hilldale Ave. Impr.                    | 413        | \$0           | \$0            | \$0           | \$0          | \$0          |            |
| Catherine St. Impr.                    | 414        | \$1,650,000   | \$1,650,000    | \$0           | \$0          | \$0          |            |
| SWM Capital Proj.                      | 418        | \$200,000     | \$3,300,000    | (\$3,100,000) | \$5,037,122  | \$1,937,122  |            |
| Safe Routes to Schools                 | 420        | \$135,000     | \$135,000      | \$0           | \$0          | \$0          |            |
| Rec. Trail Extension                   | 421        | \$0           | \$0            | \$0           | \$0          | \$0          |            |
| N. Lawndale SSA                        | 430        | \$16,000      | \$16,000       | \$0           | \$0          | \$0          |            |
| W. Holland SSA                         | 431        | \$4,500       | \$4,500        | \$0           | \$0          | \$0          | 2.11       |
|                                        |            |               |                |               |              |              |            |
| Debt Service Funds                     | 202        | \$360,812     | \$360,812      | \$0           | \$0          | \$0          |            |
| WACC Debt Serv.<br>SWM Debt Serv. Fund | 303<br>318 | \$263,056     | \$263,056      | \$0           | \$0          | \$0          |            |
| STAIN DEDU SELV. FUIIU                 | 310        | Q203,030      | 7203,030       | -             | -            | 70           |            |
| Per All Funds Summary                  |            | \$40,620,908  | \$50,457,915   | (\$9,837,007) | \$39,029,701 | \$29,192,694 |            |
| Interfund Transfers                    |            | (\$9,100,283) | (\$9,100,283)  |               |              |              |            |
| Net of Transfers                       |            | \$31,520,625  | \$41,357,632   | (\$9,837,007) |              |              |            |
| iver or transfers                      |            | 331,320,023   | 241,331,032    | (42,037,007)  |              |              |            |