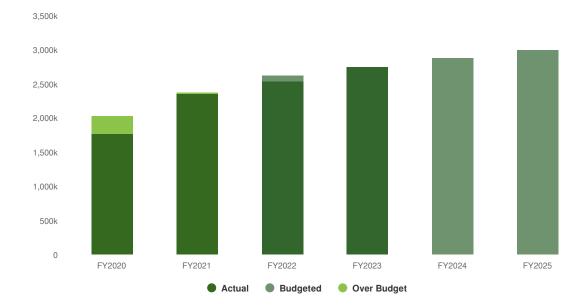

### **Building Maintenance Fund - Fund 508**

This fund was established in FY2022 as provided for by the Capital Improvement Plan to provide funding for building maintenance and upgrades. The fund was seeded in FY2021 through a transfer of excess reserves from the Motorized Equipment Replacement Fund (MERF) in the amount of \$350,000 with planned annual transfers from using departments as required.

### **Summary of Fund Expenditures**

Included in fund expenditures are those related to the construction of a new Evidence building for the Police Department along with contents and related equipment, design and site work for a Cemetery vehicle/equipment building, and construction of a cold storage building at Woodland Trail, along with funds to complete some interior and exterior painting and window replacement at City Hall.

### **Proposed Expenditures**

\$2,108,120 \$803,707 (61.61% vs. prior year)