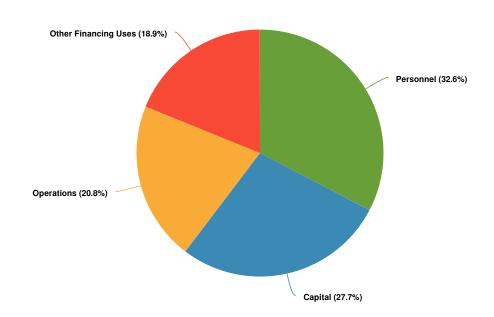

### **Expenditures by Function (including Interfund Transfers)**

**Budgeted Expenditures by Function - not excluding transfers** 