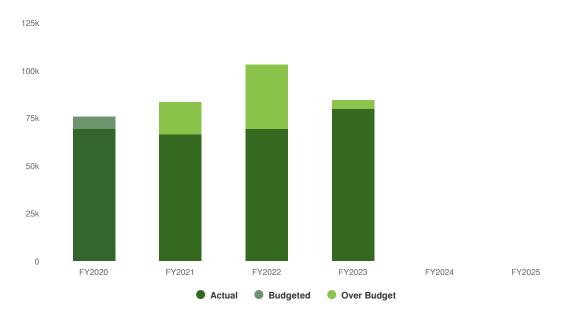

|
| Total Other Financing<br>Uses:   |                      | \$9,000          | \$0              | \$117,155           | \$0                | \$0                                                    | 0%                                                    |
| Total Expense Objects:           |                      | \$152,850        | \$0              | \$117,155           | \$0                | \$0                                                    | 0%                                                    |

# **Summary of Fund Revenue**



Revenue to the fund is provided through lot and columbarium sales in Glendale Cemetery, along with interment fees and reimbursements for footings for Veterans.



### Cemetery Fund Proposed and Historical Budget vs. Actual



# **Revenues by Source**

| Name                          | Account ID           | FY2023<br>Actual | FY2024<br>Budget | FY2025<br>Budgeted | FY2024 Budget vs.<br>FY2025 Budgeted (\$<br>Change) | FY2024 Budget vs.<br>FY2025 Budgeted (%<br>Change) |
|-------------------------------|----------------------|------------------|------------------|--------------------|-----------------------------------------------------|----------------------------------------------------|
| Revenue Source                |                      |                  |                  |                    |                                                     |                                                    |
| Charges for Service           |                      |                  |                  |