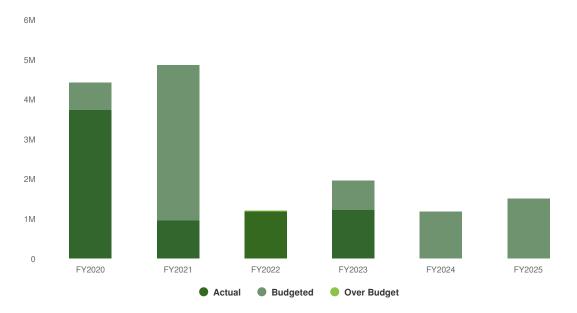

.4%                                                 |
| Total Expense Objects:              |                      | \$5,073,354      | \$5,734,950      | \$5,584,532         | \$6,227,392        | \$492,442                                              | 8.6%                                                  |

### **Summary of Fund Revenue**

Net expenses are funded through General Corp. - Unrestricted. Several grants, including one through the Department of Justice and two through the Department of Commerce and Economic Opportunity were awarded which will provide funding for the equipment and contents of the Evidence Building. This grant is recorded in the Building Maintenance Fund.



# \$1,507,594 \$316,643 (26.59% vs. prior year)

#### Police Proposed and Historical Budget vs. Actual



### **Revenues by Source**



| Name                                    | Account ID           | FY2023<br>Actual | FY2024<br>Budget | FY2024<br>Projected | FY2025<br>Budgeted | FY2024 Budget<br>vs. FY2025<br>Budgeted (\$<br>Change) | FY2024 Budget<br>vs. FY2025<br>Budgeted (%<br>Change) |
|-----------------------------------------|----------------------|------------------|------------------|---------------------|--------------------|--------------------------------------------------------|-------------------------------------------------------|
| Revenue Source                          |                      |                  |                  |                     |                    |                                                        |