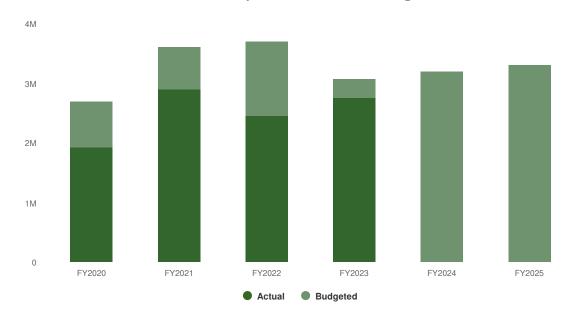

### American Rescue Plan Act (ARPA) - (Fund 100-011)

The City received total funding of \$2,247,574, with \$1,123,787 received in FY2023, as part of a federal ARPA grant as awarded following the COVID-19 pandemic. These funds along with the related interest income are restricted for use in compliance with grant regulations. The City elected the standard allowance to spend on government services as allowed by the grant stipulations and will be offsetting public safety expenses in FY2024. As such, these funds will be moved from restricted to unrestricted in the General Fund.

### **Summary of Fund Revenue**

The funds have been invested and are being kept in separate accounts, but will be reclassified as unrestricted. The grant proceeds have been recorded as deferred revenue because there had been no expenditures, but will be recognized for audit purposes as grant revenue.

#### ARPA Proposed and Historical Budget vs. Actual