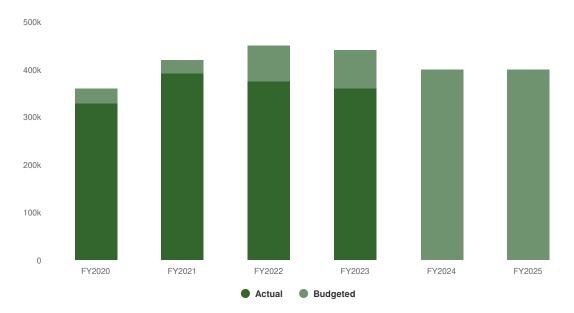

|

## Illinois Municipal Retirement Fund (IMRF) - Fund 207

The City provides eligible employees with retirement and disability benefits through the Illinois Municipal Retirement Fund (IMRF), a state-established, defined benefit pension program. All employees who work at least 1,000 hours per year and who are not sworn police officers are eligible to participate.

#### **Summary of Fund Expenditures**

The employee contribution to the fund is 4.5% and the employer contribution is determined on an annual basis. For 2024, the City's contribution is set at 11.25%, compared to 11.04% in 2023.

### **Proposed Expenditures**

\$400,000 \$0 (0.00% vs. prior year)

#### Illinois Municipal Retirement Fund (IMRF) Proposed and Historical Budget vs. Actual



#### **Budgeted Expenditures by Expense Type**



| Name                      | Account ID           | FY2023<br>Actual | FY2024<br>Budget | FY2024<br>Projected | FY2025<br>Budgeted | FY2024 Budget vs.<br>FY2025 Budgeted<br>(\$ Change) | FY2024 Budget vs.<br>FY2025 Budgeted<br>(% Change) |
|---------------------------|----------------------|------------------|------------------|---------------------|--------------------|-----------------------------------------------------|----------------------------------------------------|
| Expense Objects           |                      |                  |                  |                     |                    |                                                     |                                                    |
| Personnel