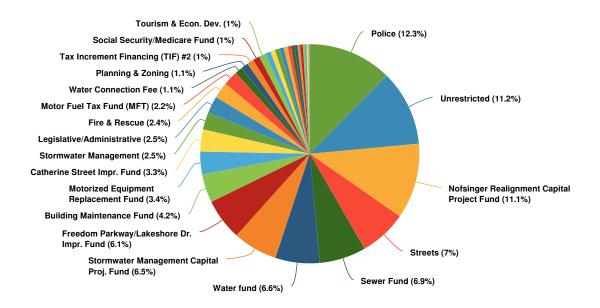

### **Expenditures by Function (including Interfund Transfers)**

**Budgeted Expenditures by Function - not excluding transfers** 

# **Expenditures by Function, including Intrafund Transfers**

**Budgeted Expenditures by Function Expenditures by Function, including Intrafund Transfers** 

| Name                       | FY2023<br>Actual | FY2024<br>Budget | FY2024<br>Projected | FY2025<br>Budgeted | FY2024 Budget vs.<br>FY2025 Budgeted<br>(\$ Change) | FY2024 Budget vs.<br>FY2025 Budgeted<br>(% Change) |
|----------------------------|------------------|------------------|---------------------|--------------------|-----------------------------------------------------|----------------------------------------------------|
| Expenditures               |                  |                  |                     |                    |                                                     |                                                    |
| Legislative/Administrative | \$932,937        | \$1,063,734      | \$987,874           | \$1,273,856        | \$210,122                                           | 19.8%                                              |
| City Hall                  | \$124,412        | \$157,983        | \$141,813           | \$137,159          | -\$20,824                                           | -13.2%                                             |
| Streets                    | \$2,821,306      | \$3,376,533      | \$3,207,683         | \$3,532,917        | \$156,384                                           | 4.6%                                               |
| Police                     | \$5,073,354      | \$5,734,950      | \$5,584,532         | \$6,227,392        | \$492,442                                           | 8.6%                                               |
| Tourism & Econ. Dev.       | \$156,049        | \$435,325        | \$272,455           | \$493,580          | \$58,255                                            | 13.4%                                              |

| Name                              | FY2023<br>Actual | FY2024<br>Budget | FY2024<br>Projected | FY2025<br>Budgeted | FY2024 Budget vs.<br>FY2025 Budgeted<br>(\$ Change) | FY2024 Budget vs.<br>FY2025 Budgeted<br>(% Change) |
|-----------------------------------|------------------|------------------|---------------------|--------------------|-----------------------------------------------------|----------------------------------------------------|
| Planning & Zoning                 | \$362,867        | \$566,810        | \$464,536           | \$531,980          | -\$34,830                                           | -6.1%                                              |
| Fire & Rescue                     | \$1,183,044      | \$1,162,005      | \$1,157,189         | \$1,197,084        | \$35,079                                            | 3%                                                 |
| Telecommunication Tax             | \$299,152        | \$264,000        | \$277,984           | \$253,628          | -\$10,372                                           | -3.9%                                              |
| Unrestricted                      | \$2,321,293      | \$6,667,025      | \$4,958,283         | \$5,645,932        | -\$1,021,093                                        | -15.3%                                             |
| Stormwater<br>Management          | \$0              | \$0              | \$0                 | \$1,275,056        | \$1,275,056                                         | N/A                                                |
| Cemetery                          | \$0              | \$209,300        | \$200,365           | \$200,000          | -\$9,300                                            | -4.4%                                              |
| Pol. Spec. ProjMisc.              | \$6,572          | \$11,500         | \$4,470             | \$13,500           | \$2,000                                             | 17.4%                                              |
| Pol. Spec. ProjVehicle<br>Seizure | \$7,658          | \$16,050         | \$10,450            | \$214,500          | \$198,450                                           | 1,236.4%                                           |
| Pol. Spec. ProjCanine             | \$5,971          | \$8,500          | \$1,700             | \$8,500            | \$0                                                 | 0%                                                 |
| Total Expenditures:               | \$13,294,615     | \$19,673,715     | \$17,269,334        | \$21,005,084       | \$1,331,369                                         | 6.8%                                               |