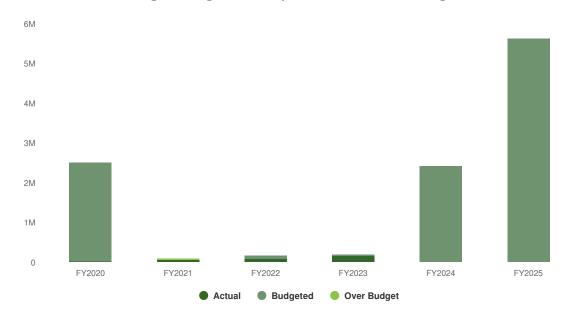

| 132.7%                                                |
| Total Expense Objects:           |                      | \$163,380        | \$2,418,750      | \$1,823,000         | \$5,614,000        | \$3,195,250                                            | 132.1%                                                |

### **Summary of Fund Revenue**

Grants for construction have been awarded through Congressman LaHood's office at the federal government level and through the Illinois Department of Transportation (IDOT) at the state government level totaling \$6.1 million, with the remainder of the \$7.6 million project being funded by the General and Sewer Funds.

\$5,623,000 \$3,204,250 (132.48% vs. prior year)

#### Nofsinger Realignment Proposed and Historical Budget vs. Actual



### **Revenues by Source**



| Name                          | Account ID | FY2023<br>Actual | FY2024<br>Budget | FY2024<br>Projected | FY2025<br>Budgeted | FY2024 Budget<br>vs. FY2025<br>Budgeted (\$<br>Change) | FY2024 Budget<br>vs. FY2025<br>Budgeted (%<br>Change) |
|-------------------------------|------------|------------------|------------------|---------------------|--------------------|--------------------------------------------------------|-------------------------------------------------------|
| Revenue Source                |            |                  |                  |                     |                    |                                                        |                                                       |
| Intergovernmental<br>Revenues |