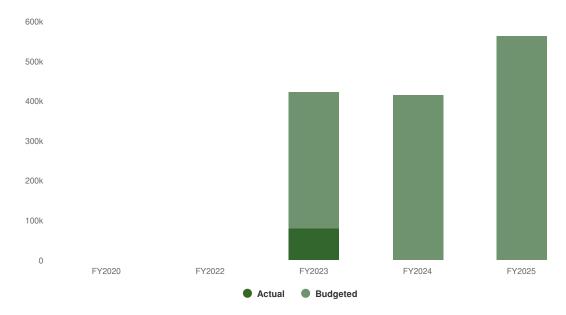

*Water Connection Fee Account - Fund 500-502**

The City owns and operates two water treatment plants, multiple groundwater wells and a raw water transmission main. It faces the need to regularly improve, upgrade and/or expand these facilities to accommodate future growth and development.

### **Summary of Fund Expenditures**

All funds collected from Water Connection Fees are restricted for use in current and future expansion projects involving water treatment, ground water well development and/or related expenses involving the production and treatment of finished water. Funds are budgeted for FY2025 for a chlorination upgrade at Water Plant 1.

### **Proposed Expenditures**

\$565,000 \$150,000 (36.14% vs. prior year)

#### Water Connection Fee Proposed and Historical Budget vs. Actual



### **Budgeted Expenditures by Expense Type**



| Name                      | Account ID           | FY2023<br>Actual | FY2024<br>Budget | FY2024<br>Projected | FY2025<br>Budgeted | FY2024 Budget<br>vs. FY2025<br>Budgeted (\$<br>Change) | FY2024 Budget<br>vs. FY2025<br>Budgeted (%<br>Change) |
|---------------------------|----------------------|------------------|------------------|---------------------|--------------------|--------------------------------------------------------|-------------------------------------------------------|
| Expense Objects           |                      |                  |                  |                     |                    |                                                        |                                                       |
| Capita