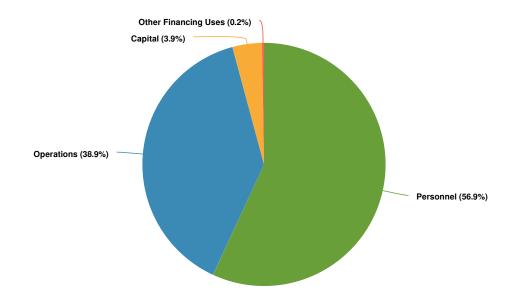

### **Expenditures by Function (including Interfund Transfers)**

**Budgeted Expenditures by Function - not excluding transfers** 

# **Expenditures by Expense Type (excluding Interfund Transfers)**

| All Funds - Expenditur | res by Expense Type |              |              |              |                                    |                   |                   |
|------------------------|---------------------|--------------|--------------|--------------|------------------------------------|-------------------|-------------------|
| (net of all Transfers) |                     |              |              |              |                                    |                   |                   |
|                        |                     |              |              |              |                                    | FY2024 Budget     | FY2024 Budget     |
|                        | FY2023              | FY2024       | FY2024       | FY2025       | FY2025 % of Total vs. FY2025 Budge | vs. FY2025 Budget | vs. FY2025 Budget |
|                        | Actual              | Budget       | Projected    | Budget       | Expenditures                       | (\$ Change)       | (% Change)        |
|                        |                     |              |              |              |                                    |                   |                   |
| Personnel              | \$8,450,891         | \$9,069,215  | \$9,087,230  | \$9,826,285  | 23.8%                              | \$757,070         | 8.3%              |
| Operations             | \$6,050,910         | \$6,815,650  | \$5,733,483  | \$7,203,443  | 17.4%                              | \$387,793         | 5.7%              |
| Debt Service           | \$1,140,874         | \$1,146,503  | \$1,146,504  | \$1,411,811  | 3.4%                               | \$265,308         | 23.1%             |
| Capital                | \$6,368,390         | \$17,792,706 | \$13,461,900 | \$22,916,093 | 55.4%                              | \$5,123,387       | 28.8%             |
|                        | \$22,011,065        | \$34,824,074 | \$29,429,117 | \$41,357,632 |                                    | \$6,533,558       | 18.8%             |