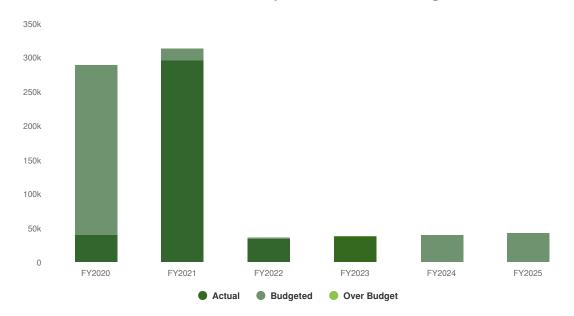

23 Actual | FY2024 Budget | FY2025 Budgeted | FY2024 Budget vs.<br>FY2025 Budgeted (\$<br>Change) | FY2024 Budget vs.<br>FY2025 Budgeted (%<br>Change) |  |  |  |
|------|--------------------|---------------|---------------|-----------------|-----------------------------------------------------|----------------------------------------------------|--|--|--|
|      | No Data To Display |               |               |                 |                                                     |                                                    |  |  |  |

## **Summary of Fund Revenue**

The City receives rental income from T-Mobile who has an antenna located on top of the water tower.

**\$42,600** \$2,900 (7.30% vs. prior year)

### Water Tower Reserve Proposed and Historical Budget vs. Actual



## **Revenues by Source**



| Name               | Account ID           | FY2023<br>Actual | FY2024<br>Budget | FY2024<br>Projected | FY2025<br>Budgeted | FY2024 Budget vs.<br>FY2025 Budgeted<br>(\$ Change) |        |
|--------------------|----------------------|------------------|------------------|---------------------|--------------------|-----------------------------------------------------|--------|
| Revenue Source     |                      |                  |                  |                     |                    |                                                     |        |
| Other Revenue      |                      |                  |                  |                     |                    |                                                     |        |
| Interes