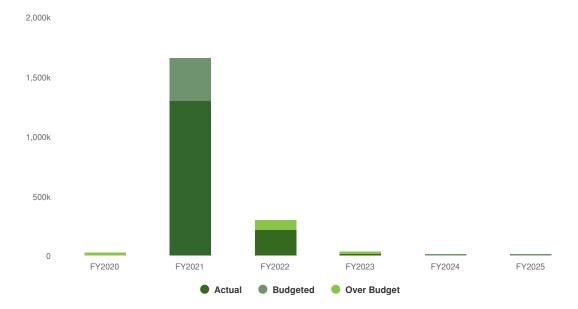

0%                                                    |
| Total Other<br>Financing Uses: |                      | \$16,000         | \$16,000         | \$16,000            | \$16,000           | \$0                                                    | 0%                                                    |
| Total Expense<br>Objects:      |                      | \$16,459         | \$16,000         | \$16,000            | \$16,000           | \$0                                                    | 0%                                                    |

## **Summary of Fund Revenue**

The Special Service Area property taxes will be received for a total of ten years through FY2030.

\$16,000 \$0 (0.00% vs. prior year)

#### N. Lawndale Street SSA Proposed and Historical Budget vs. Actual



## **Revenues by Source**



| Name           | Account ID | FY2023<br>Actual | FY2024<br>Budget | FY2024 Budget vs.<br>FY2025 Budgeted (\$<br>Change) | FY2024 Budget vs.<br>FY2025 Budgeted<br>(% Change) |
|----------------|------------|------------------|------------------|-----------------------------------------------------|----------------------------------------------------|
| Revenue Source |            |                  |                  |                                                     |                                                    |
| Taxes          |            |                  |                  |                                                     |                                                    |

| Name                              | Account ID           |