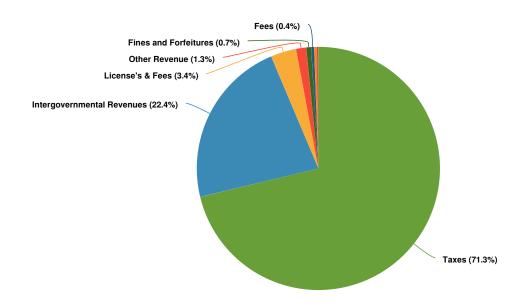

# **Revenue by Fund (including Interfund Transfers)**

2025 Revenue by Fund

#### **Projected 2024 Revenues by Source**

| Name                          | FY2023<br>Actual | FY2024<br>Budget | FY2024<br>Projected | FY2025<br>Budgeted | FY2024 Budget vs.<br>FY2025 Budgeted (\$<br>Change) | FY2024 Budget vs.<br>FY2025 Budgeted<br>(% Change) |
|-------------------------------|------------------|------------------|---------------------|--------------------|-----------------------------------------------------|----------------------------------------------------|
| Revenue Source                |                  |                  |                     |                    |                                                     |                                                    |
| Taxes                         | \$12,258,810     | \$13,004,363     | \$12,899,041        | \$13,195,055       | \$190,692                                           | 1.5%                                               |
| License's & Fees              | \$436,578        | \$438,900        | \$433,750           | \$442,900          | \$4,000                                             | 0.9%                                               |
| Permits                       | \$50,459         | \$32,000         | \$86,000            | \$50,000           | \$18,000                                            | 56.3%                                              |
| Intergovernmental<br>Revenues | \$4,308,510      | \$7,382,151      | \$6,691,340         | \$10,260,470       | \$2,878,319                                         | 39%                                                |
| Fines and Forfeitures         | \$267,293        | \$220,100        | \$217,650           | \$220,100          | \$0                                                 | 0%                                                 |
| Charges for Service           | \$5,682,556      | \$5,916,000      | \$6,118,800         | \$6,127,000        | \$211,000                                           | 3.6%                                               |
| Fees                          | \$212,026        | \$137,800        | \$269,560           | \$319,000          | \$181,200                                           | 131.5%                                             |
| Other Revenue                 | \$816,161        | \$512,790        | \$1,263,700         | \$906,100          | \$393,310                                           | 76.7%                                              |
| Other Financial<br>Sources    | \$4,412,267      | \$9,821,119      | \$13,256,870        | \$9,100,283        | -\$720,836                                          | -7.3%                                              |
| Total Revenue Source:         | \$28,444,660     | \$37,465,223     | \$41,236,711        | \$40,620,908       | \$3,155,685                                         | 8.4%                                               |