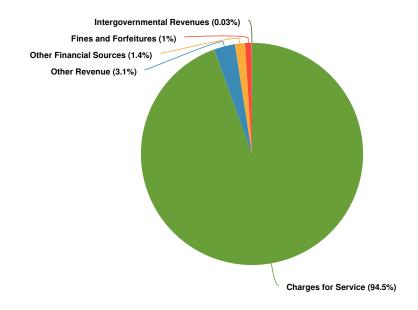

|

### **Summary of Fund Revenue**

The consumption rate effective May 1, 2024 is \$11.38 per 1,000 gallons of water used. The rate increases each May 1 by the larger of CPI-WTS on January 1 or 2.5%. For 2023, the CPI-WTS was 5.2%. A rate study was completed during FY2019 and as a result, a new fixed fee was added to help fund capital expenditures and provide a more stable source of revenue. The sewer fixed fee is per account and will be phased in as follows: \$1 for FY2020, with an additional \$1, \$1, \$1, and \$1 added for the next four fiscal years as adjusted annually by the CPI for Water/Trash/Sewer (CPI-WTS). The fixed fee effective May 1, 2024 is \$5.69 per account per month.



#### Sewer Fund Proposed and Historical Budget vs. Actual



# **Revenues by Source**



| Name                                    | Account ID           | FY2023<br>Actual | FY2024<br>Budget | FY2024<br>Projected | FY2025<br>Budgeted | FY2024 Budget<br>vs. FY2025<br>Budgeted (\$<br>Change) | FY2024 Budget<br>vs. FY2025<br>Budgeted (%<br>Change) |
|-----------------------------------------|----------------------|------------------|------------------|---------------------|--------------------|--------------------------------------------------------|-------------------------------------------------------|
| Revenue Source                          |                      |                  |                  |                     |                    |                                                        |                                                       |
| Intergovernme