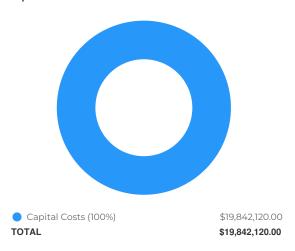

### **Summary of Fund Expenditures**

Included in fund expenditures are those related to the construction of a new Evidence building for the Police Department along with contents and related equipment, design and site work for a Cemetery vehicle/equipment building, and construction of a cold storage building at Woodland Trail, along with funds to complete some interior and exterior painting and window replacement at City Hall.

### **Proposed Expenditures**

\$2,108,120 \$803,707 (61.61% vs. prior year)