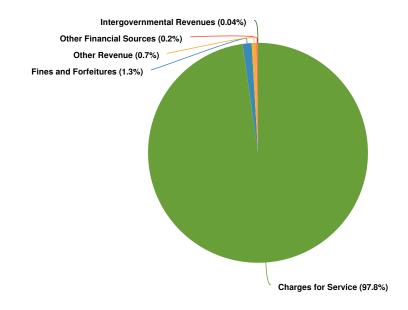

January 1 or 2.5%. For 2023, the CPI-WTS was 5.2%. A rate study was completed during FY2019 and as a result, a new fixed fee was added to help fund capital expenditures and provide a more stable source of revenue. The water fixed fee is per account and was phased in as follows: \$5 for FY2020, with an additional \$4, \$3, \$2, and \$1 added for the next four fiscal years as adjusted annually by the CPI for Water/Trash/Sewer (CPI-WTS). The fixed fee effective May 1, 2024 is \$17.46 per account per month. A technology fee of \$3.85 per month for a single meter or \$5.50 per month for two meters was effective October 1, 20216 as a funding source for debt service due to the meter replacement/AMR project.



### Water Fund Proposed and Historical Budget vs. Actual



## **Revenues by Source**



| Name                                    | Account ID           | FY2023<br>Actual | FY2024<br>Budget | FY2024<br>Projected | FY2025<br>Budgeted | FY2024 Budget<br>vs. FY2025<br>Budgeted (\$<br>Change) | FY2024 Budget<br>vs. FY2025<br>Budgeted (%<br>Change) |
|-----------------------------------------|----------------------|------------------|------------------|---------------------|--------------------|--------------------------------------------------------|-------------------------------------------------------|
| Revenue Source                          |                      |                  |                  |                     |                    |                                                        |                                                       |
| Intergovernme