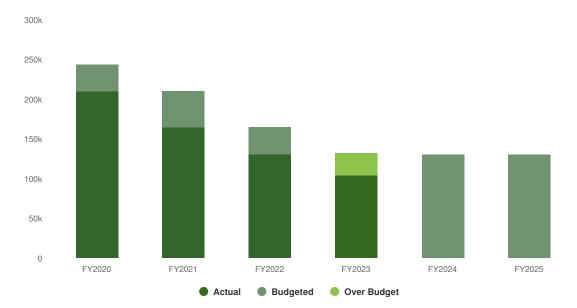

152        | \$264,000        | \$253,628          | -\$10,372                                           | -3.9%                                              |
| Total Expense Objects:         |                      | \$299,152        | \$264,000        | \$253,628          | -\$10,372                                           | -3.9%                                              |

# **Summary of Fund Revenue**

Telecommunication taxes as collected by the State have been declining over the past 10 years. Surplus funds have been used to supplement the taxes in paying the contractual obligations to TC3. These surplus funds are projected to be depleted in coming years and alternative funding will need to be identified.



#### Telecommunications Tax Proposed and Historical Budget vs. Actual



# **Revenues by Source**



| Name                          | Account ID | FY2023<br>Actual | FY2024<br>Budget | FY2025<br>Budgeted | FY2024 Budget vs.<br>FY2025 Budgeted<br>(\$ Change) | FY2024 Budget vs.<br>FY2025 Budgeted<br>(% Change) |
|-------------------------------|------------|------------------|------------------|--------------------|-----------------------------------------------------|----------------------------------------------------|
| Revenue Source                |            |                  |                  |                    |                                                     |                                                    |
| Intergovernmental<br>Revenues |            |                  |                  |                    |