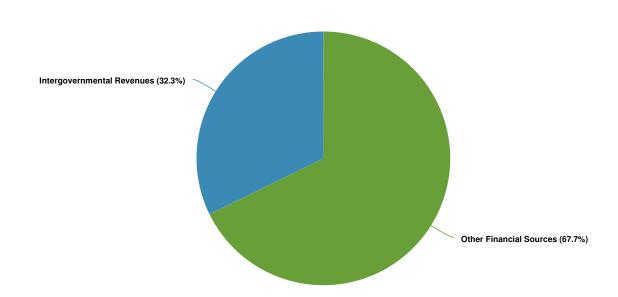

|                      | \$221,807        | \$4,700,000      | \$4,420,000         | \$3,100,000        | -\$1,600,000                                           | -34%                                                  |
| Total Expense Objects:           |                      | \$259,743        | \$4,700,000      | \$4,420,000         | \$3,100,000        | -\$1,600,000                                           | -34%                                                  |

# **Summary of Fund Revenue**

This project is largely being funded from surplus funds in the General Fund as well as a \$1M grant through the MPO in each of the next two fiscal years.

# \$3,100,000 -\$1,600,000

### Freedom Parkway/Lakeshore Drive Proposed and Historical Budget vs. Actual



# **Revenues by Source**



| Name | Account ID | FY2023 | FY2024 | FY2024    | FY2025   | FY2024 Budget | FY2024 Budget |
|------|------------|--------|--------|-----------|----------|---------------|---------------|
|      |            | Actual | Budget | Projected | Budgeted | vs. FY2025    | vs. FY2025    |
|      |            |        |        |           |          | Budgeted (\$  | Budgeted (%   |
|      |            |        |        |           |          | Change)       | Change)       |

| Name                                    | Account ID           | FY2023<br>Actual | FY2024<br>Budget | FY2024<br>Projected | FY2025<br>Budgeted | FY2024 Budget<br>vs. FY2025<br>Budgeted (\$<br>Change) | FY2024 Budget<br>vs. FY2025<br>Budgeted (%<br>Change) |
|-----------------------------------------|------------------