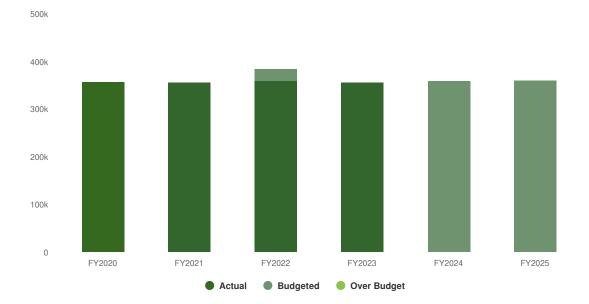

#### **Audit Fund - Fund 202**

The City is required to have an independent annual audit of its financial statements. The City contracts these professional services on a multi-year basis.

### **Summary of Fund Expenditures**

A five-year contract was approved in 2022 for FY2022 through FY2026 with Lauterbach & Amen from Naperville, Illinois which includes both audit services and Single Audit services as may be required. A Single Audit is mandated when federal funding exceeds \$750,000 in a given fiscal year.

### **Proposed Expenditures**

\$30,250 \$1,350 (4.67% vs. prior year)