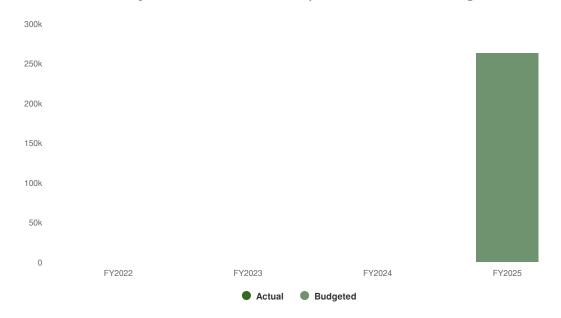

| \$42,600           | \$2,900                                             | 7.3%                                               |

### **SWM Debt Service Fund - Fund 318**

This fund was established to record financial transactions related to the repayment of debt associated with the issuance of the Stormwater Management 2023 General Obligation bond with a par value of \$4,735,000.

### **Summary of Fund Expenditures**

The bonds were issued in October 2023 and are due in May 2038. They carry an interest rate of 5% and the first interest payments are due in May and November 2024 with the first principal payment due in May 2025.

## **Proposed Expenditures**

\$263,056 \$263,056 (100.00% vs. prior year)

### SWM Project Debt Service Fund Proposed and Historical Budget vs. Actual



### **Budgeted Expenditures by Expense Type**



| Name                      | Account ID           | FY2023<br>Actual | FY2024<br>Budget | FY2024<br>Projected | FY2025<br>Budgeted | FY2024 Budget vs.<br>FY2025 Budgeted<br>(\$ Change) | FY2024 Budget vs.<br>FY2025 Budgeted<br>(% Change) |
|---------------------------|----------------------|------------------|------------------|---------------------|--------------------|-----------------------------------------------------|----------------------------------------------------|
| Expense Objects           |                      |                  |                  |                     |                    |                                                     |                                                    |
| Debt Service