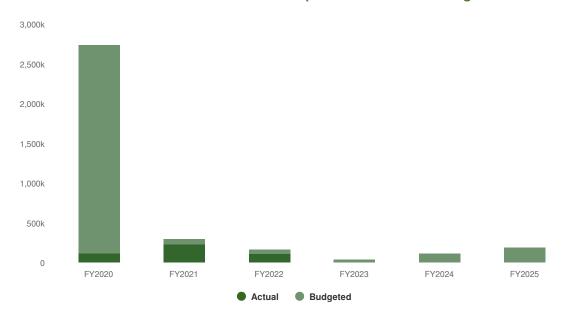

|                                                        |                                                       |
| Total Expense Objects:             |                      | \$8,374          | \$125,000        | \$81,600            | \$200,000          | \$75,000                                               | 60%                                                   |

# **Summary of Fund Revenue**

This project is being funded by the Sewer Fund until such time as it is appropriate to secure a loan from the Illinois Environmental Protection Agency (IEPA) as well as seek sources of revenue as may be necessary to pay debt service, including potential rate increases.

# \$200,000 \$75,000 (60.00% vs. prior year)

#### STP No. 2 Phase 2B Construction Proposed and Historical Budget vs. Actual



## **Revenues by Source**



| Name | Account ID | FY2023 | FY2024 | FY2024    | FY2025   | FY2024 Budget | FY2024 Budget |
|------|------------|--------|--------|-----------|----------|---------------|---------------|
|      |            | Actual | Budget | Projected | Budgeted | vs. FY2025    | vs. FY2025    |
|      |            |        |        |           |          | Budgeted (\$  | Budgeted (%   |
|      |            |        |        |           |          | Change)       | Change)       |
|      |            |        |        |           |          |               |               |

| Name                              | Account ID           | FY2023<br>Actual | FY2024<br>Budget | FY2024<br>Projected | FY2025<br>Budgeted | FY2024 Budget<br>vs. FY2025<br>Budgeted (\$<br>Change) |