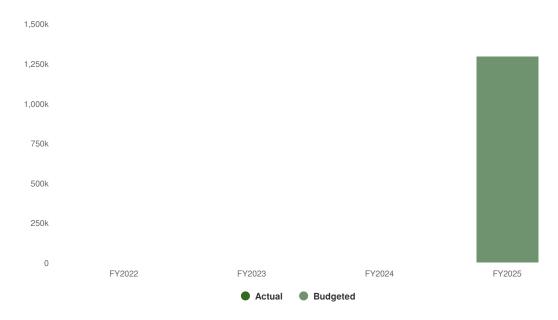

| Account ID | FY2023<br>Actual | FY2024<br>Budget |     |             | FY2024 Budget vs.<br>FY2025 Budgeted (\$<br>Change) |
|------------------------|------------|------------------|------------------|-----|-------------|-----------------------------------------------------|
| Total Expense Objects: |            | \$0              | \$0              | \$0 | \$1,275,056 | \$1,275,056                                         |

## **Summary of Fund Revenue**

The .5% Home Rule Sales Tax is collected in the General Fund and will be used to pay for the stormwater projects as identified as well as the debt service on the 2023 Stormwater bond.

\$1,295,200 \$1,295,200 (100.00% vs. prior year)

# Stormwater Management Account (General Fund) Proposed and Historical Budget vs. Actual



# **Revenues by Source**



| Name                               | Account ID           | FY2023<br>Actual | FY2024<br>Budget | FY2025<br>Budgeted | FY2024 Budget vs.<br>FY2025 Budgeted<br>(\$ Change) | FY2024 Budget vs.<br>FY2025 Budgeted<br>(% Change) |
|------------------------------------|----------------------|------------------|------------------|--------------------|-----------------------------------------------------|----------------------------------------------------|
| Revenue Source                     |                      |                  |                  |                    |                                                     |                                                    |
| Taxes                              |                      |                  |