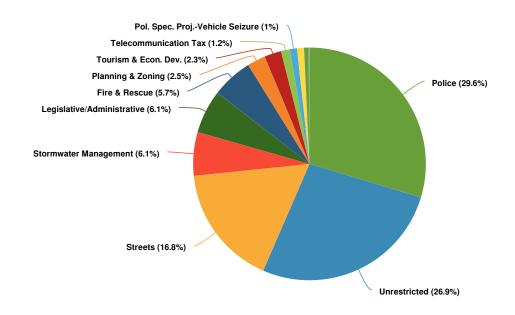

### **Expenditures by Function (including Interfund Transfers)**

**Budgeted Expenditures by Function - not excluding transfers** 

# **Expenditures by Function, including Intrafund Transfers**

**Budgeted Expenditures by Function Expenditures by Function, including Intrafund Transfers** 

| Name                       | FY2023<br>Actual | FY2024<br>Budget | FY2024<br>Projected | FY2025<br>Budgeted | FY2024 Budget vs.<br>FY2025 Budgeted<br>(\$ Change) | FY2024 Budget vs.<br>FY2025 Budgeted<br>(% Change) |
|----------------------------|------------------|------------------|---------------------|--------------------|-----------------------------------------------------|----------------------------------------------------|
| Expenditures               |                  |                  |                     |                    |                                                     |                                                    |
| Legislative/Administrative | \$932,937        | \$1,063,734      | \$987,874           | \$1,273,856        | \$210,122                                           | 19.8%                                              |
| City Hall                  | \$124,412        | \$157,983        | \$141,813           | \$137,159          | -\$20,824                                           | -13.2%                                             |
| Streets                    | \$2,821,306      | \$3,376,533      | \$3,207,683         | \$3,532,917        | \$156,384                                           | 4.6%                                               |
| Police                     | \$5,073,354      | \$5,734,950      | \$5,584,532         | \$6,227,392        | \$492,442                                           | 8.6%                                               |
| Tourism & Econ. Dev.       | \$156,049        | \$435,325        | \$272,455           | \$493,580          | \$58,255                                            | 13.4%                                              |

| Name                              | FY2023<br>Actual | FY2024<br>Budget | FY2024<br>Projected | FY2025<br>Budgeted | FY2024 Budget vs.<br>FY2025 Budgeted<br>(\$ Change) | FY2024 Budget vs.<br>FY2025 Budgeted<br>(% Change) |
|-----------------------------------|------------------|------------------|---------------------|--------------------|-----------------------------------------------------|----------------------------------------------------|
| Planning & Zoning                 | \$362,867        | \$566,810        | \$464,536           | \$531,980          | -\$34,830                                           | -6.1%                                              |
| Fire & Rescue                     | \$1,183,044      | \$1,162,005      | \$1,157,189         | \$1,197,084        | \$35,079                                            | 3%                                                 |
| Telecommunication Tax             | \$299,152        | \$264,000        | \$277,984           | \$253,628          | -\$10,372                                           | -3.9%                                              |
| Unrestricted                      | \$2,321,293      | \$6,667,025      | \$4,958,283         | \$5,645,932        | -\$1,021,093                                        | -15.3%                                             |
| Stormwater<br>Management          | \$0              | \$0              | \$0                 | \$1,275,056        | \$1,275,056                                         | N/A                                                |
| Cemetery                          | \$0              | \$209,300        | \$200,365           | \$200,000          | -\$9,300                                            | -4.4%                                              |
| Pol. Spec. ProjMisc.              | \$6,572          | \$11,500         | \$4,470             | \$13,500           | \$2,000                                             | 17.4%                                              |
| Pol. Spec. ProjVehicle<br>Seizure | \$7,658          | \$16,050         | \$10,450            | \$214,500          | \$198,450                                           | 1,236.4%                                           |
| Pol. Spec. ProjCanine             | \$5,971          | \$8,500          | \$1,700             | \$8,500            | \$0                                                 | 0%                                                 |
| Total Expenditures:               | \$13,294,615     | \$19,673,715     | \$17,269,334        | \$21,005,084       | \$1,331,369                                         | 6.8%                                               |