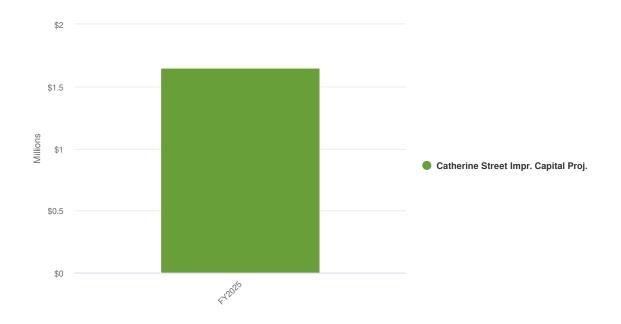

# **Reconciliation of All Funds Summary by Fund**

| Reconciliation of Bud                  | get FY2025 | 5 by Fund     |                |               |              |              |            |
|----------------------------------------|------------|---------------|----------------|---------------|--------------|--------------|------------|
|                                        |            |               |                |               |              |              |            |
|                                        |            |               | FY 2025 Budget |               |              |              |            |
|                                        |            |               | TT EUES GUUGET | Revenue over  | Est. Bal.    | Proj. Bal.   | % of       |
|                                        |            | Revenue       | Expenditures   | Expenditures  | 5/1/2024     | 4/30/2025    | Budg. Exp. |
|                                        |            |               |                |               |              |              |            |
| General Fund (Incl. Fund 140)          | 100        | \$16,913,825  | \$21,005,084   | (\$4,091,259) | \$16,852,718 | \$12,761,459 | 619        |
| Special Funds                          |            |               |                |               |              |              |            |
| Cemetery Fund                          | 200        | \$0           | \$0            | \$0           | \$0          | \$0          |            |
| Emergency Mgmt. Agency                 | 201        | \$29,818      | \$36,003       | (\$6,185)     | \$50,910     | \$44,725     |            |
| Audit                                  | 202        | \$31,800      | \$30,250       | \$1,550       | \$66,740     | \$68,290     |            |
| Liability                              | 203        | \$122,000     | \$130,000      | (\$8,000)     | \$294,235    | \$286,235    |            |
| Motor Fuel Tax                         | 206        | \$720,400     | \$1,100,000    | (\$379,600)   | \$1,403,968  | \$1,024,368  |            |
| IMRF                                   | 207        | \$419,500     | \$400,000      | \$19,500      | \$595,910    | \$615,410    |            |
| TIF #2                                 | 208        | \$130,000     | \$502,430      | (\$372,430)   | \$573,534    | \$201,104    |            |
| Social Security/Medicare               | 209        | \$467,500     | \$500,000      | (\$32,500)    | \$419,354    | \$386,854    |            |
| Stormwater Management                  | 218        | \$0           | \$0            | \$0           | \$0          | \$0          |            |
| Enterprise Funds                       |            |               |                |               |              |              |            |
| Water                                  | 500        | \$2,999,355   | \$3,307,048    | (\$307,693)   | \$1,373,162  | \$619,069    | 199        |
| Water Sub. Dev.                        | 500-501    | \$48,000      | \$0            | \$48,000      | 02,070,000   | 4020,000     |            |
| Water Conn.                            | 500-502    | \$28,000      | \$565,000      | (\$537,000)   |              |              |            |
| Water Tower Reserve                    | 500-503    | \$42,600      | \$0            | \$42,600      |              |              |            |
| Water Tower Reserve                    | 300 303    | 542,000       |                | 7.0,000       |              |              |            |
| Sewer                                  | 501        | \$3,271,541   | \$3,474,961    | (\$203,420)   | \$5,948,211  | \$5,636,409  | 1629       |
| Sewer Sub. Dev.                        | 501-501    | \$33,000      | \$0            | \$33,000      |              |              |            |
| Sewer Conn.                            | 501-502    | \$193,000     | \$334,382      | (\$141,382)   |              |              |            |
| Sewer EPA, Phase 2B                    | 516-512    | \$200,000     | \$200,000      | \$0           | \$0          | \$0          |            |
| Sewer Bond Reserve 2009                | 514        |               |                | \$0           | \$289,446    | \$289,446    |            |
| Sewer Bond Depr. 2009                  | 515        |               |                | \$0           | \$521,553    | \$521,553    |            |
| Sewer P & I, 2009                      | 517        | \$289,446     | \$289,446      | \$0           | \$131,701    | \$131,701    |            |
| to to a constant for the formula       |            |               |                |               |              |              |            |
| Internal Service Funds                 | 503        | ¢024 200      | ¢1 704 250     | (\$770,150)   | \$3,753,443  | \$2,983,293  |            |
| MERF                                   | 502        | \$934,200     | \$1,704,350    |               |              |              |            |
| Capital Repl. Fund                     | 505        | \$484,532     | \$327,473      | \$157,059     | \$620,022    | \$777,081    |            |
| Building Mtnce. Fund                   | 508        | \$1,910,023   | \$2,108,120    | (\$198,097)   | \$1,062,037  | \$863,940    |            |
| Capital Project Funds                  |            |               |                |               |              |              |            |
| Nofsinger Realignment                  | 409        | \$5,623,000   | \$5,614,000    | \$9,000       | \$35,635     | \$44,635     |            |
| Freedom Pkwy, Impr.                    | 411        | \$3,100,000   | \$3,100,000    | \$0           | \$0          | \$0          |            |
| Hilldale Ave. Impr.                    | 413        | \$0           | \$0            | \$0           | \$0          | \$0          |            |
| Catherine St. Impr.                    | 414        | \$1,650,000   | \$1,650,000    | \$0           | \$0          | \$0          |            |
| SWM Capital Proj.                      | 418        | \$200,000     | \$3,300,000    | (\$3,100,000) | \$5,037,122  | \$1,937,122  |            |
| Safe Routes to Schools                 | 420        | \$135,000     | \$135,000      | \$0           | \$0          | \$0          |            |
| Rec. Trail Extension                   | 421        | \$0           | \$0            | \$0           | \$0          | \$0          |            |
| N. Lawndale SSA                        | 430        | \$16,000      | \$16,000       | \$0           | \$0          | \$0          |            |
| W. Holland SSA                         | 431        | \$4,500       | \$4,500        | \$0           | \$0          | \$0          | 2.11       |
|                                        |            |               |                |               |              |              |            |
| Debt Service Funds                     | 202        | \$360,812     | \$360,812      | \$0           | \$0          | \$0          |            |
| WACC Debt Serv.<br>SWM Debt Serv. Fund | 303<br>318 | \$263,056     | \$263,056      | \$0           | \$0          | \$0          |            |
| STAIN DEDU SELV. FUIIU                 | 310        | Q203,030      | 7203,030       | -             | -            | 70           |            |
| Per All Funds Summary                  |            | \$40,620,908  | \$50,457,915   | (\$9,837,007) | \$39,029,701 | \$29,192,694 |            |
| Interfund Transfers                    |            | (\$9,100,283) | (\$9,100,283)  |               |              |              |            |
| Net of Transfers                       |            | \$31,520,625  | \$41,357,632   | (\$9,837,007) |              |              |            |
| iver or transfers                      |            | 331,320,023   | 241,331,032    | (42,037,007)  |              |              |            |