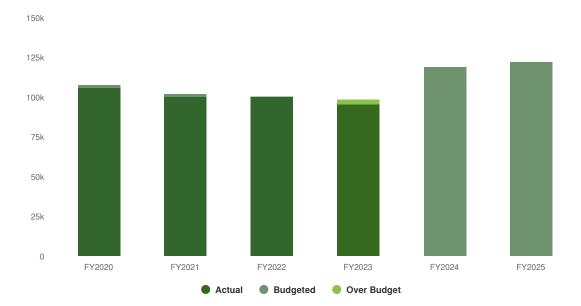

| 13%                                                |
| Total<br>Operations:   |                      | \$95,706         | \$115,000        | \$110,000           | \$130,000          | \$15,000                                            | 13%                                                |
| Total Expense Objects: |                      | \$95,706         | \$115,000        | \$110,000           | \$130,000          | \$15,000                                            | 13%                                                |

## **Summary of Fund Revenue**

Property taxes are the major revenue source for the liability insurance expenditures.

\$122,000 \$3,200 (2.69% vs. prior year)

#### Liability Fund Proposed and Historical Budget vs. Actual



## **Revenues by Source**



| Name              | Account ID           | FY2023<br>Actual | FY2024<br>Budget | FY2024<br>Projected | FY2025<br>Budgeted | FY2024 Budget vs.<br>FY2025 Budgeted<br>(\$ Change) | FY2024 Budget vs.<br>FY2025 Budgeted<br>(% Change) |
|-------------------|----------------------|------------------|------------------|---------------------|--------------------|-----------------------------------------------------|----------------------------------------------------|
| Revenue Source    |                      |                  |                  |                     |                    |                                                     |                                                    |
| Taxes             |                      |                  |