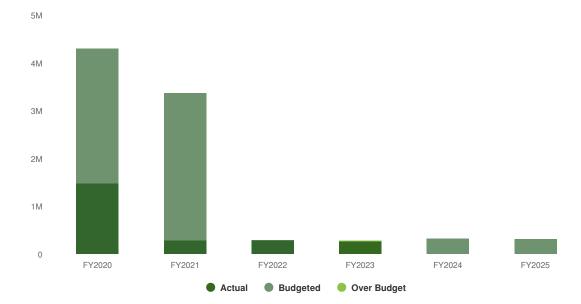

r Financing<br>Uses:      |                      | \$518,760        | \$907,833        | \$865,833           | \$666,367          | -\$241,466                                             | -26.6%                                                |
| Total Expense Objects:              |                      | \$2,821,306      | \$3,376,533      | \$3,207,683         | \$3,532,917        | \$156,384                                              | 4.6%                                                  |

# **Summary of Fund Revenue**

Road and Bridge taxes received through Tazewell County help to fund the Street expenses and remaining net expenses are funded through General Corp. - Unrestricted.

\$315,710 -\$12,026 (-3.67% vs. prior year)

#### Streets Proposed and Historical Budget vs. Actual



# **Revenues by Source**



| Name                                 | Account ID           | FY2023<br>Actual | FY2024<br>Budget | FY2025<br>Budgeted | FY2024 Budget vs.<br>FY2025 Budgeted<br>(\$ Change) | FY2024 Budget vs.<br>FY2025 Budgeted<br>(% Change) |
|--------------------------------------|----------------------|------------------|------------------|--------------------|-----------------------------------------------------|----------------------------------------------------|
| Revenue Source                       |                      |                  |                  |                    |                                                     |                                                    |
| Taxes                                |                      |