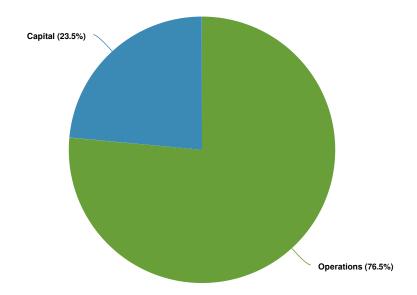

| 257.1%                                             |
| Total Revenue Source:            |                      | \$63,160         | \$50,140         | \$50,500           | \$360                                               | 0.7%                                               |

### Police Department Special Projects (Canine) - Fund 140-142

This account tracks the revenue and expenses related to the purchase and support of canines for the Police Department.

### **Summary of Fund Expenditures**

The department currently supports one canine through this fund and pays all related expenses.

### **Proposed Expenditures**

\$8,500 \$0 (0.00% vs. prior year)

#### Police Special Projects - Canine Proposed and Historical Budget vs. Actual



#### **Budgeted Expenditures by Expense Type**



| Name                             | Account ID           | FY2023<br>Actual | FY2024<br>Budget | FY2024<br>Projected | FY2025<br>Budgeted | FY2024 Budget<br>vs. FY2025<br>Budgeted (\$<br>Change) | FY2024 Budget<br>vs. FY2025<br>Budgeted (%<br>Change) |
|----------------------------------|----------------------|------------------|------------------|---------------------|--------------------|--------------------------------------------------------|-------------------------------------------------------|
| Expense Objects                  |                      |                  |                  |                     |                    |                                                        |                                                       |
| Operations                       |