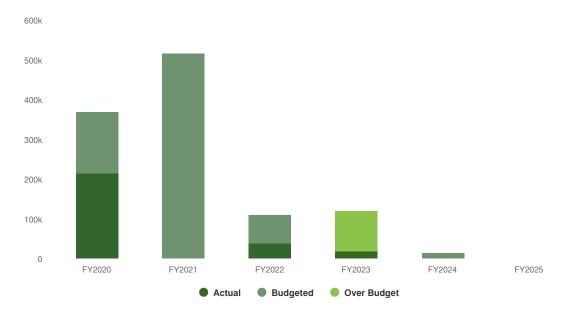

| N/A                                                |
| Total Other Financing<br>Uses: |                      | \$0              | \$0              | \$3,200            | \$3,200                                             | N/A                                                |
| Total Expense Objects:         |                      | \$362,867        | \$566,810        | \$531,980          | -\$34,830                                           | -6.1%                                              |

# **Summary of Fund Revenue**

Net expenses are funded through General Corp. - Unrestricted. There are no anticipated grant proceeds following completion of the Comprehensive Plan in FY2023.





#### Planning, Zoning & Code Enforcement Proposed and Historical Budget vs. Actual



# **Revenues by Source**

| Name           | Account ID | FY2023<br>Actual | FY2025<br>Budgeted | FY2024 Budget vs.<br>FY2025 Budgeted<br>(% Change) |
|----------------|------------|------------------|--------------------|----------------------------------------------------|
| Revenue Source |            |                  |                    |                                                    |

| Name                                 | Account ID           | FY2023<br>Actual | FY2024<br>Budget | FY2025<br>Budgeted | FY2024 Budget vs.<br>FY2025 Budgeted<br>(\$ Change) | FY2024 Budget vs.<br>FY2025 Budgeted<br>(% Change) |
|--------------------------------------|----------------------|------------------|------------------|--------------------|--------------------------------------------