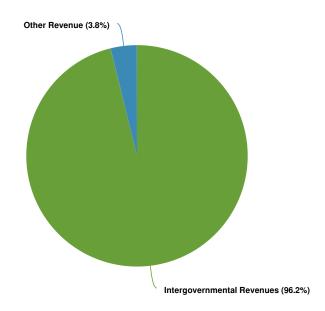

# **Summary of Fund Revenue**

Property taxes are the major revenue source for the audit professional and legal services.

\$31,800 \$800 (2.58% vs. prior year)