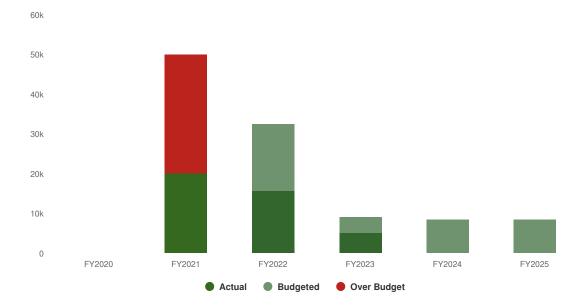

\$360                                               | 257.1%                                             |
| Total Revenue Source:            |                      | \$63,160         | \$50,140         | \$50,500           | \$360                                               | 0.7%                                               |

### Police Department Special Projects (Canine) - Fund 140-142

This account tracks the revenue and expenses related to the purchase and support of canines for the Police Department.

### **Summary of Fund Expenditures**

The department currently supports one canine through this fund and pays all related expenses.

### **Proposed Expenditures**

\$8,500 \$0 (0.00% vs. prior year)

#### Police Special Projects - Canine Proposed and Historical Budget vs. Actual



#### **Budgeted Expenditures by Expense Type**



| Name                             | Account ID           | FY2023<br>Actual | FY2024<br>Budget | FY2024<br>Projected | FY2025<br>Budgeted | FY2024 Budget<br>vs. FY2025<br>Budgeted (\$<br>Change) | FY2024 Budget<br>vs. FY2025<br>Budgeted (%<br>Change) |
|----------------------------------|----------------------|------------------|------------------|---------------------|--------------------|--------------------------------------------------------|-------------------------------------------------------|
| Expense Objects                  |                      |                  |                  |                     |                    |                                                        |