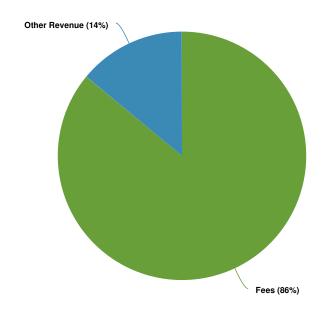

# **Summary of Fund Revenue**

Property taxes are the major revenue source for the audit professional and legal services.

\$31,800 \$800 (2.58% vs. prior year)