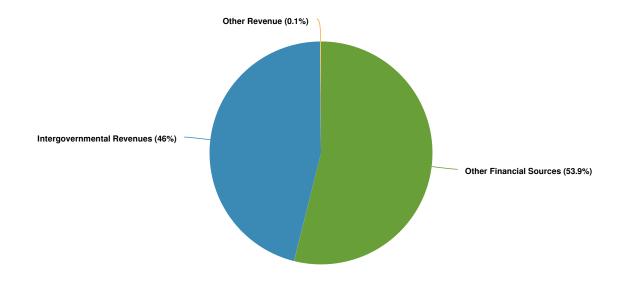

# **Summary of Fund Revenue**

Property taxes are the major revenue source for the audit professional and legal services.

\$31,800 \$800 (2.58% vs. prior year)

#### **Projected 2025 Revenues by Source**

| Name              | Account ID           | FY2023<br>Actual | FY2024<br>Budget | FY2024<br>Projected | FY2025<br>Budgeted | FY2024 Budget vs.<br>FY2025 Budgeted<br>(\$ Change) | FY2024 Budget vs.<br>FY2025 Budgeted<br>(% Change) |
|-------------------|----------------------|------------------|------------------|---------------------|--------------------|-----------------------------------------------------|----------------------------------------------------|
| Revenue Source    |                      |                  |                  |                     |                    |                                                     |                                                    |
| Taxes             |                      |                  |                  |                     |                    |                                                     |                                                    |
| Property<br>Taxes | 202-000-310-<br>1000 | \$34,966         | \$30,000         | \$30,000            | \$30,000           | \$0                                                 | 0%                                                 |

| Name                     | Account ID           | FY2023<br>Actual | FY2024<br>Budget | FY2024<br>Projected | FY2025<br>Budgeted | FY2024 Budget vs.<br>FY2025 Budgeted<br>(\$ Change) | FY2024 Budget vs.<br>FY2025 Budgeted<br>(% Change) |
|--------------------------|----------------------|------------------|------------------|---------------------|--------------------|-----------------------------------------------------|----------------------------------------------------|
| Total Taxes:             |                      | \$34,966         | \$30,000         | \$30,000            | \$30,000           | \$0                                                 | 0%                                                 |
|                          |                      |                  |                  |                     |                    |                                                     |                                                    |
| Other Revenue            |                      |                  |                  |                     |                    |                                                     |                                                    |
| Interest<br>Revenue      | 202-000-380-<br>1000 | \$1,152          | \$1,000          | \$2,100             | \$1,800            | \$800                                               | 80%                                                |
| Total Other<br>Revenue:  |                      | \$1,152          | \$1,000          | \$2,100             | \$1,800            | \$800                                               | 80%                                                |
| Total Revenue<br>Source: |                      | \$36,119         | \$31,000         | \$32,100            | \$31,800           | \$800                                               | 2.6%                                               |