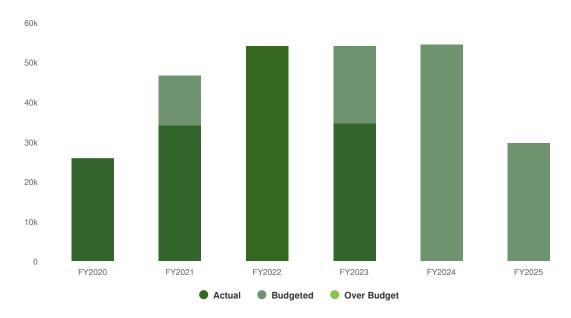

23<br>Actual | FY2024<br>Budget | FY2024<br>Projected | FY2025<br>Budgeted | FY2024 Budget<br>vs. FY2025<br>Budgeted (\$<br>Change) | vs. FY2025 |
|------------------------|------------|------------------|------------------|---------------------|--------------------|--------------------------------------------------------|------------|
| Total Expense Objects: |            | \$28,045         | \$53,465         | \$34,018            | \$36,003           | -\$17,462                                              | -32.7%     |

# **Summary of Fund Revenue**

The General Fund provides most of the funding for the EMA Fund in addition to a small allocation of property tax.

\$29,818 -\$24,800 (-45.41% vs. prior year)

### **Emergency Management Agency Proposed and Historical Budget vs. Actual**



# **Revenues by Source**



| Name                              | Account ID           | FY2023<br>Actual | FY2024<br>Budget | FY2024<br>Projected | FY2025<br>Budgeted | FY2024 Budget<br>vs. FY2025<br>Budgeted (\$<br>Change) | FY2024 Budget<br>vs. FY2025<br>Budgeted (%<br>Change) |
|-----------------------------------|----------------------|------------------|------------------|---------------------|--------------------|--------------------------------------------------------|-------------------------------------------------------|
| Revenue Source                    |                      |                  |                  |                     |                    |                                                        |                                                       |
| Tax