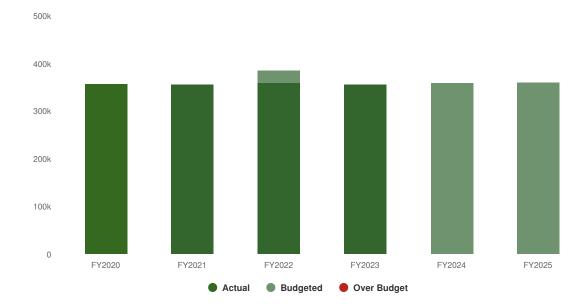

# **Expenditures by Expense Type**

#### **Budgeted Expenditures by Expense Type**

| Name                   | Account ID           | FY2023<br>Actual | FY2024<br>Budget | FY2024<br>Projected | FY2025<br>Budgeted | FY2024 Budget vs.<br>FY2025 Budgeted<br>(\$ Change) | FY2024 Budget vs.<br>FY2025 Budgeted<br>(% Change) |
|------------------------|----------------------|------------------|------------------|---------------------|--------------------|-----------------------------------------------------|----------------------------------------------------|
| Expense Objects        |                      |                  |                  |                     |                    |                                                     |                                                    |
| Operations             |                      |                  |                  |                     |                    |                                                     |                                                    |
| Legal Fees -<br>Audit  | 202-000-530-<br>2000 | \$51             | \$200            | \$235               | \$250              | \$50                                                | 25%                                                |
| Professional<br>Fees   | 202-000-530-<br>4000 | \$24,900         | \$28,700         | \$25,600            | \$30,000           | \$1,300                                             | 4.5%                                               |
| Total<br>Operations:   |                      | \$24,951         | \$28,900         | \$25,835            | \$30,250           | \$1,350                                             | 4.7%                                               |
| Total Expense Objects: |                      | \$24,951         | \$28,900         | \$25,835            | \$30,250           | \$1,350                                             | 4.7%                                               |