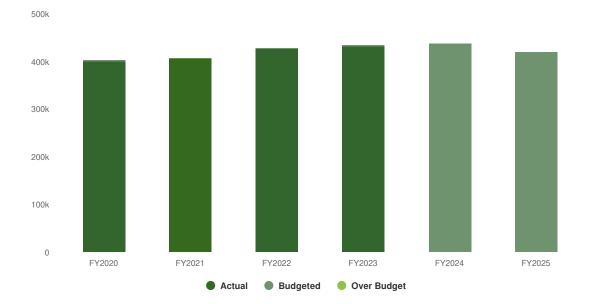

| 0%                                                 |
| Total Personnel:          |                      | \$344,092        | \$400,000        | \$375,000           | \$400,000          | \$0                                                 | 0%                                                 |
| Total Expense<br>Objects: |                      | \$344,092        | \$400,000        | \$375,000           | \$400,000          | \$0                                                 | 0%                                                 |

## **Summary of Fund Revenue**

Property taxes are the major revenue source for the City's share of the IMRF pension costs.

\$419,500 -\$17,000 (-3.89% vs. prior year)

#### Illinois Municipal Retirement Fund (IMRF) Proposed and Historical Budget vs. Actual



## **Revenues by Source**



| Name           | Account ID | FY2023<br>Actual | FY2024<br>Budget | FY2025<br>Budgeted | FY2024 Budget<br>vs. FY2025<br>Budgeted (\$<br>Change) | FY2024 Budget<br>vs. FY2025<br>Budgeted (%<br>Change) |
|----------------|------------|------------------|------------------|--------------------|--------------------------------------------------------|-------------------------------------------------------|
| Revenue Source |            |                  |                  |                    |                                                        |                                                       |
| Taxes          |            |                  |                  |                    |                                                        |