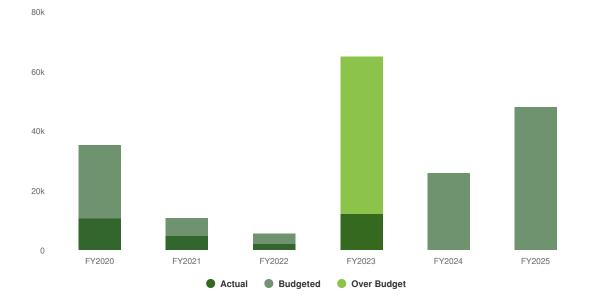

| \$46,000            | \$0                | \$0                                                    | 0%                                                    |
| Total Expense Objects:       |                      | \$0              | \$0              | \$46,000            | \$0                | \$0                                                    | 0%                                                    |

## **Summary of Fund Revenue**

The City charges a Water Subdivision Development Fee in the amount of \$1,105.00 per residential dwelling unit and \$3,291.50 per acre for non-residential properties at final plat approval. The fee automatically increases on January 1st of each year by 3.5% or the rate of inflation, whichever is greater.

**\$48,000** \$22,000 (84.62% vs. prior year)



## **Revenues by Source**



| Name                            | Account ID           | FY2023<br>Actual | FY2024<br>Budget | FY2025<br>Budgeted | FY2024 Budget vs.<br>FY2025 Budgeted<br>(\$ Change) | FY2024 Budget vs.<br>FY2025 Budgeted<br>(% Change) |
|---------------------------------|----------------------|------------------|------------------|--------------------|-----------------------------------------------------|----------------------------------------------------|
| Revenue Source                  |                      |                  |                  |                    |                                                     |                                                    |
| Fees                            |                      |                  |