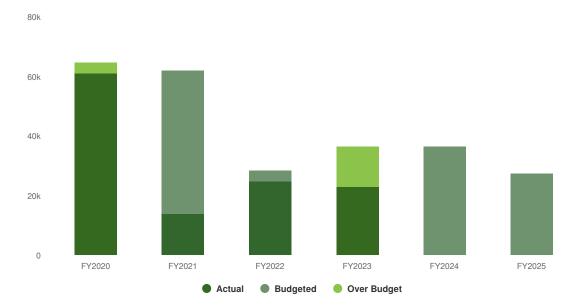

Total Other Financing<br>Uses:      |                      | \$36,000         | \$74,913         | \$74,913            | \$56,949           | -\$17,964                                              | <b>-24</b> %                                          |
| Total Expense Objects:              |                      | \$124,412        | \$157,983        | \$141,813           | \$137,159          | -\$20,824                                              | -13.2%                                                |

# **Summary of Fund Revenue**

Net expenses are funded through General Corp. - Unrestricted. Water and Sewer Funds transfer 10% of all personnel, operations and capital expenditures.

\$27,400 -\$9,200 (-25.14% vs. prior year)



### City Hall Proposed and Historical Budget vs. Actual



# **Revenues by Source**



| Name               | Account ID           | FY2023<br>Actual | FY2024<br>Budget | FY2025<br>Budgeted | FY2024 Budget vs.<br>FY2025 Budgeted (\$<br>Change) | FY2024 Budget vs.<br>FY2025 Budgeted<br>(% Change) |
|--------------------|----------------------|------------------|------------------|--------------------|-----------------------------------------------------|----------------------------------------------------|
| Revenue Source     |                      |                  |                  |                    |                                                     |                                                    |
| Other Revenue      |                      |                  |                  |                    |