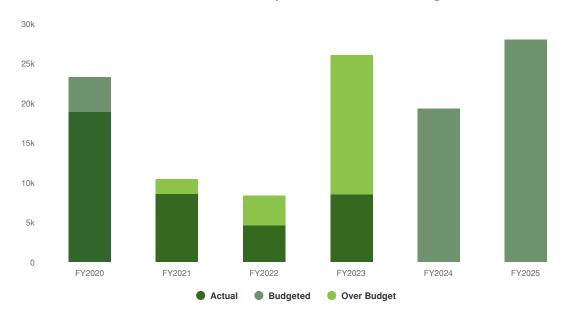

00        | \$25,000            | \$565,000          | \$150,000                                              | 36.1%                                                 |
| Total Expense<br>Objects: |                      | \$58,681         | \$415,000        | \$25,000            | \$565,000          | \$150,000                                              | 36.1%                                                 |

## **Summary of Fund Revenue**

The City charges a Water Connection Fee for each and every new connection made to the water system. The water connection fee is \$415.00 per each residential dwelling. Fees for non-residential uses vary based on the size of the water meter.

\$28,000 \$8,700 (45.08% vs. prior year)

### Water Connection Fee Proposed and Historical Budget vs. Actual



## **Revenues by Source**



| Name           | Account ID | FY2023<br>Actual | FY2024<br>Budget | FY2024<br>Projected | FY2025<br>Budgeted | FY2024 Budget<br>vs. FY2025<br>Budgeted (\$<br>Change) | vs. FY2025 |
|----------------|------------|------------------|------------------|---------------------|--------------------|--------------------------------------------------------|------------|
| Revenue Source |            |                  |                  |                     |                    |                                                        |            |
| Fees           |            |                  |                  |                     |                    |                                                        |            |

| Name                        | Acco