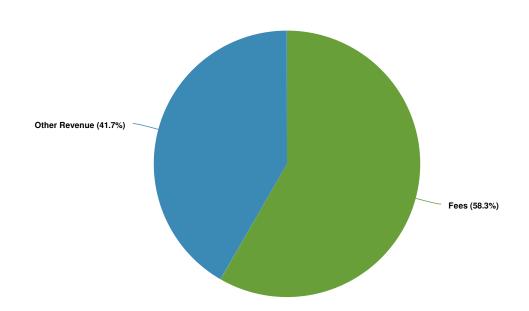

# **Summary of Fund Revenue**

Property taxes are the major revenue source for the audit professional and legal services.

\$31,800 \$800 (2.58% vs. prior year)