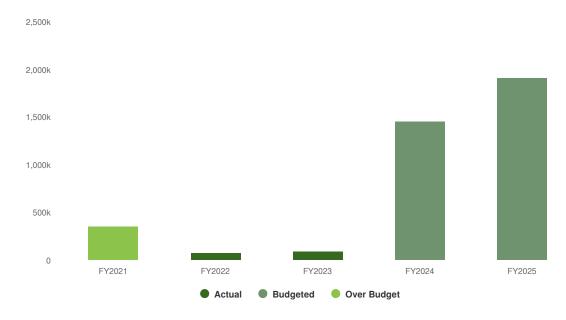

s:</b>   |                      | \$207,977        | \$1,304,413      | \$137,313           | \$2,108,120        | \$803,707                                              | 61.6%                                                 |

# **Summary of Fund Revenue**

Transfers from the using departments for operations and capital expenditures are the main revenue source for the Building Maintenance Fund. In FY2025, grant proceeds are also expected to be received for the Police Evidence Building in the amount of \$878,000. The CURES grant received following the COVID-19 pandemic which was qualified based on public safety expenses will also be used to help fund the building.

\$1,910,023 \$456,441 (31.40% vs. prior year)

#### **Building Maintenance Fund Proposed and Historical Budget vs. Actual**



### **Revenues by Source**

#### **Projected 2025 Revenues by Source**



| Name                                    | Account ID           | FY2023<br>Actual | FY2024<br>Budget | FY2024<br>Projected | FY2025<br>Budgeted | FY2024 Budget<br>vs. FY2025<br>Budgeted (\$<br>Change) | FY2024 Budget<br>vs. FY2025<br>Budgeted (%<br>Change) |
|-----------------------------------------|----------------------|------------------|------------------|---------------------|--------------------|--------------------------------------------------------|-------------------------------------------------------|
| Revenue Source                          |                      |                  |                  |                     |                    |