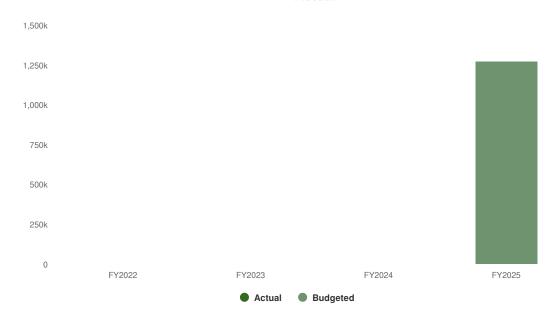

July 1, 2022 as a funding source for stormwater related expenses and a new General Fund department was created to account for the non-bonded projects.

### **Summary of Fund Expenditures**

Expenditures that are related to stormwater/drainage issues but are not major projects to be funded by the Stormwater bond proceeds will be accounted for in this General Fund department and include in FY2025 the following: Felkers Drainage Priority Project U, Jackson Street Pedestrian Bridge Replacement, and Candlewood Historical Bridge Repair. In addition, a transfer will be made to pay the debt service on the 2023 Stormwater bond.

### **Proposed Expenditures**

\$1,275,056 \$1,275,056 (100.00% vs. prior year)

# Stormwater Management Account (General Fund) Proposed and Historical Budget vs. Actual



#### **Budgeted Expenditures by Expense Type**



| Name                                    | Account ID           | FY2023<br>Actual | FY2024<br>Budget | FY2024<br>Projected | FY2025<br>Budgeted | FY2024 Budget vs.<br>FY2025 Budgeted (\$<br>Change) |
|-----------------------------------------|----------------------|------------------|------------------|---------------------|--------------------|-----------------------------------------------------|
| Expense Objects                         |                      |                  |                  |                     |                    |                                                     |
| Operations                              |                      |                  |                  |                     |