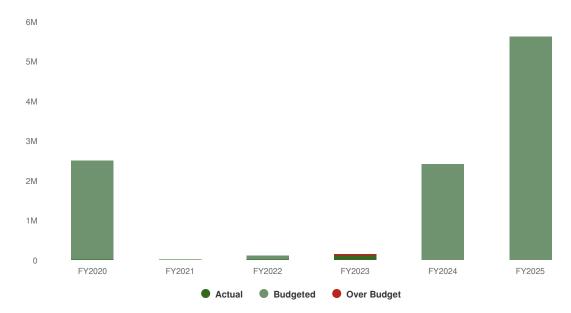

| 0%                                                 |

### **Nofsinger Realignment Capital Project Fund - Fund 409**

This fund records the transactions related to the realignment of Nofsinger Road which intersects Highway 24 - Boyd Parkway not at a 45 degree angle.

### **Summary of Fund Expenditures**

Due to funding assistance from both the federal and state governments, it is now possible to address a highly dangerous road that is not aligned properly. The intersection will be aligned and signalized. This project was designed as a part of the FY2023 budget and will be constructed over two seasons beginning in FY2024.

## **Proposed Expenditures**

\$5,614,000 \$3,195,250 (132.10% vs. prior year)

#### Nofsinger Realignment Proposed and Historical Budget vs. Actual



#### **Budgeted Expenditures by Expense Type**



| Name                             | Account ID           | FY2023<br>Actual | FY2024<br>Budget | FY2024<br>Projected | FY2025<br>Budgeted | FY2024 Budget<br>vs. FY2025<br>Budgeted (\$<br>Change) | FY2024 Budget<br>vs. FY2025<br>Budgeted (%<br>Change) |
|----------------------------------|----------------------|------------------|------------------|---------------------|--------------------|--------------------------------------------------------|-------------------------------------------------------|
| <b>Expense Objects</b>           |                      |                  |                  |                     |                    |                                                        |