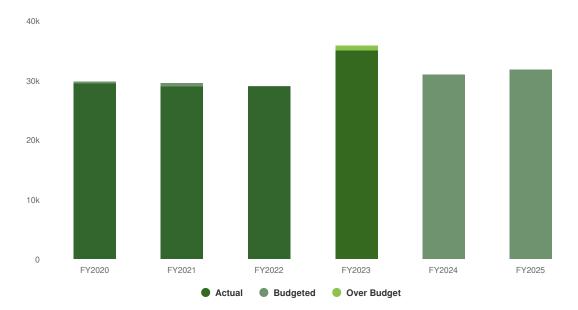

00                                             | 4.5%                                               |
| Total<br>Operations:   |                      | \$24,951         | \$28,900         | \$25,835            | \$30,250           | \$1,350                                             | 4.7%                                               |
| Total Expense Objects: |                      | \$24,951         | \$28,900         | \$25,835            | \$30,250           | \$1,350                                             | 4.7%                                               |

# **Summary of Fund Revenue**

Property taxes are the major revenue source for the audit professional and legal services.

\$31,800 \$800 (2.58% vs. prior year)

#### Audit Fund Proposed and Historical Budget vs. Actual



# **Revenues by Source**

#### **Projected 2025 Revenues by Source**



| Name              | Account ID           | FY2023<br>Actual | FY2024<br>Budget | FY2024<br>Projected | FY2025<br>Budgeted | FY2024 Budget vs.<br>FY2025 Budgeted<br>(\$ Change) | FY2024 Budget vs.<br>FY2025 Budgeted<br>(% Change) |
|-------------------|----------------------|------------------|------------------|---------------------|--------------------|-----------------------------------------------------|----------------------------------------------------|
| Revenue Source    |                      |                  |                  |                     |                    |                                                     |                                                    |
| Taxes             |