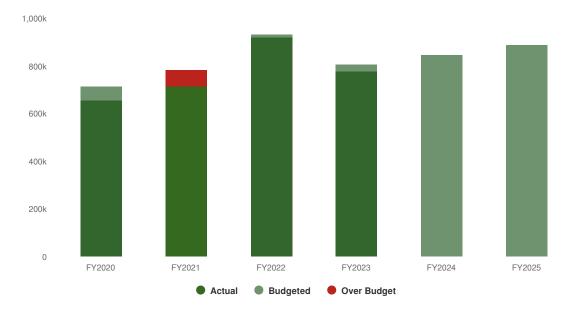

#### **Audit Fund - Fund 202**

The City is required to have an independent annual audit of its financial statements. The City contracts these professional services on a multi-year basis.

### **Summary of Fund Expenditures**

A five-year contract was approved in 2022 for FY2022 through FY2026 with Lauterbach & Amen from Naperville, Illinois which includes both audit services and Single Audit services as may be required. A Single Audit is mandated when federal funding exceeds \$750,000 in a given fiscal year.

### **Proposed Expenditures**

\$30,250 \$1,350 (4.67% vs. prior year)