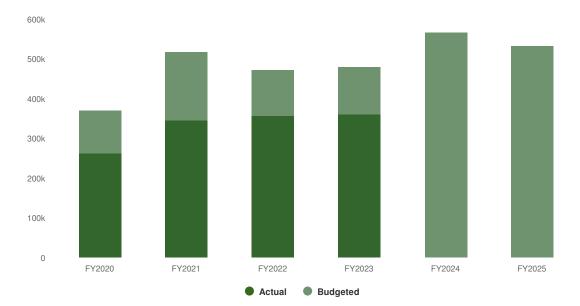

e planning and the enforcement of zoning, subdivision, building and property maintenance codes.

### **Summary of Fund Expenditures**

The Planning, Zoning & Code Enforcement Account provides funds to protect the public's health and safety. The FY2025 budget allocates \$200,000 to be used towards expenses to acquire or lease properties. It also includes funds for miscellaneous planning assistance and comprehensive plan implementation. The fund budgets for building plan inspections and reviews. Revenue from those projects help offset the costs. Funds are reserved for nuisance abatements with future repayments to offset those costs.

### **Proposed Expenditures**

\$531,980 -\$34,830 (-6.14% vs. prior year)

#### Planning, Zoning & Code Enforcement Proposed and Historical Budget vs. Actual



#### **Budgeted Expenditures by Expense Type**



| Name                            | Account ID           | FY2023<br>Actual | FY2024<br>Budget | FY2025<br>Budgeted | FY2024 Budget vs.<br>FY2025 Budgeted<br>(\$ Change) | FY2024 Budget vs.<br>FY2025 Budgeted<br>(% Change) |
|---------------------------------|----------------------|------------------|------------------|--------------------|-----------------------------------------------------|----------------------------------------------------|
| Expense Objects                 |                      |                  |                  |                    |                                                     |                                                    |
| Personnel                       |                      |