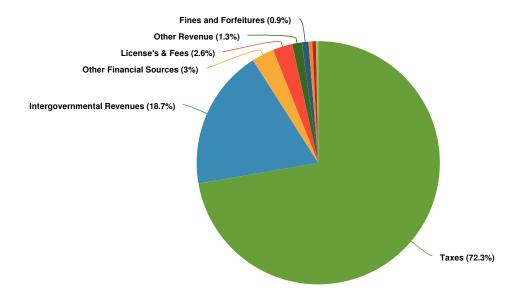

# **Revenue by Fund (including Interfund Transfers)**

2025 Revenue by Fund

#### **Projected 2024 Revenues by Source**

| Name                          | FY2023<br>Actual | FY2024<br>Budget | FY2024<br>Projected | FY2025<br>Budgeted | FY2024 Budget vs.<br>FY2025 Budgeted (\$<br>Change) | FY2024 Budget vs.<br>FY2025 Budgeted<br>(% Change) |
|-------------------------------|------------------|------------------|---------------------|--------------------|-----------------------------------------------------|----------------------------------------------------|
| Revenue Source                |                  |                  |                     |                    |                                                     |                                                    |
| Taxes                         | \$12,258,810     | \$13,004,363     | \$12,899,041        | \$13,195,055       | \$190,692                                           | 1.5%                                               |
| License's & Fees              | \$436,578        | \$438,900        | \$433,750           | \$442,900          | \$4,000                                             | 0.9%                                               |
| Permits                       | \$50,459         | \$32,000         | \$86,000            | \$50,000           | \$18,000                                            | 56.3%                                              |
| Intergovernmental<br>Revenues | \$4,308,510      | \$7,382,151      | \$6,691,340         | \$10,260,470       | \$2,878,319                                         | 39%                                                |
| Fines and Forfeitures         | \$267,293        | \$220,100        | \$217,650           | \$220,100          | \$0                                                 | 0%                                                 |
| Charges for Service           | \$5,682,556      | \$5,916,000      | \$6,118,800         | \$6,127,000        | \$211,000                                           | 3.6%                                               |
| Fees                          | \$212,026        | \$137,800        | \$269,560           | \$319,000          | \$181,200                                           | 131.5%                                             |
| Other Revenue                 | \$816,161        | \$512,790        | \$1,263,700         | \$906,100          | \$393,310                                           | 76.7%                                              |
| Other Financial<br>Sources    | \$4,412,267      | \$9,821,119      | \$13,256,870        | \$9,100,283        | -\$720,836                                          | -7.3%                                              |
| Total Revenue Source:         | \$28,444,660     | \$37,465,223     | \$41,236,711        | \$40,620,908       | \$3,155,685                                         | 8.4%                                               |