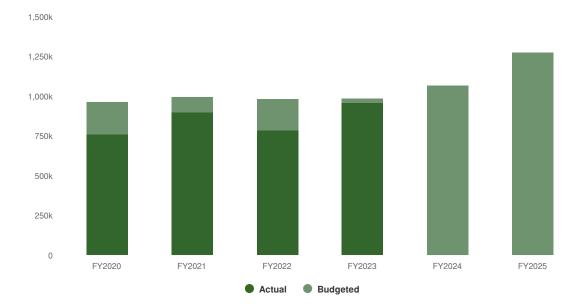

rative and accounting functions (City Clerk, City Treasurer, City Administrator, Finance Director, etc.) are charged to this account as well as a number of other general-purpose expenses.

#### **Summary of Fund Expenditures**

Funds for several initiatives including continuing the full suite of ClearGov as the new budget platform, implementing LaserFische as a document management tool, and continuing to expand the Tyler modules in an effort to utilize a complete Enterprise Resource Program are included in FY2025 planned expenditures. In addition, funds are included to fully implement a live-streaming solution for City Council meetings.

## **Proposed Expenditures**

\$1,273,856

\$210,122

(19.75% vs. prior year)

#### Legislative/Administrative Proposed and Historical Budget vs. Actual



#### **Budgeted Expenditures by Expense Type**



| Name                            | Account ID           | FY2023<br>Actual | FY2024<br>Budget | FY2024<br>Projected | FY2025<br>Budgeted | FY2024 Budget<br>vs. FY2025<br>Budgeted (\$<br>Change) | FY2024 Budget<br>vs. FY2025<br>Budgeted (%<br>Change) |
|---------------------------------|----------------------|------------------|------------------|---------------------|--------------------|--------------------------------------------------------|-------------------------------------------------------|
| Expense Objects                 |                      |                  |                  |                     |                    |                                                        |