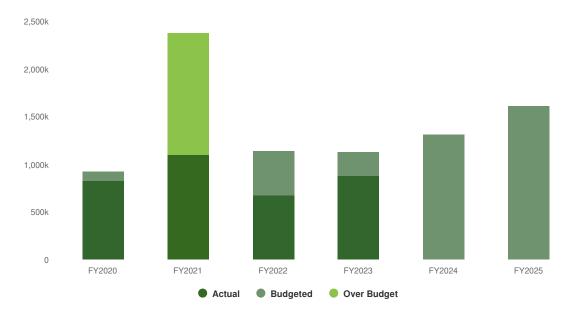

### **Building Maintenance Fund - Fund 508**

This fund was established in FY2022 as provided for by the Capital Improvement Plan to provide funding for building maintenance and upgrades. The fund was seeded in FY2021 through a transfer of excess reserves from the Motorized Equipment Replacement Fund (MERF) in the amount of \$350,000 with planned annual transfers from using departments as required.

### **Summary of Fund Expenditures**

Included in fund expenditures are those related to the construction of a new Evidence building for the Police Department along with contents and related equipment, design and site work for a Cemetery vehicle/equipment building, and construction of a cold storage building at Woodland Trail, along with funds to complete some interior and exterior painting and window replacement at City Hall.

### **Proposed Expenditures**

\$2,108,120 \$803,707 (61.61% vs. prior year)