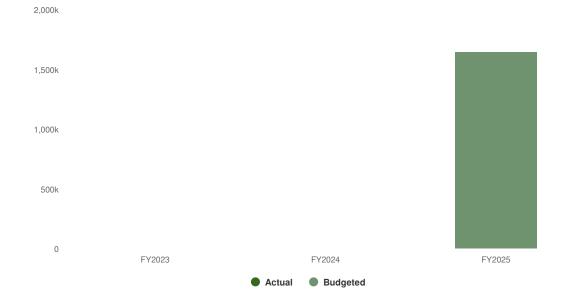

# **Reconciliation of All Funds Summary by Fund**

| Reconciliation of Bud                  | get FY2025 | 5 by Fund     |                |               |              |              |            |
|----------------------------------------|------------|---------------|----------------|---------------|--------------|--------------|------------|
|                                        |            |               |                |               |              |              |            |
|                                        |            |               | FY 2025 Budget |               |              |              |            |
|                                        |            |               | TT EUES GUUGET | Revenue over  | Est. Bal.    | Proj. Bal.   | % of       |
|                                        |            | Revenue       | Expenditures   | Expenditures  | 5/1/2024     | 4/30/2025    | Budg. Exp. |
|                                        |            |               |                |               |              |              |            |
| General Fund (Incl. Fund 140)          | 100        | \$16,913,825  | \$21,005,084   | (\$4,091,259) | \$16,852,718 | \$12,761,459 | 619        |
| Special Funds                          |            |               |                |               |              |              |            |
| Cemetery Fund                          | 200        | \$0           | \$0            | \$0           | \$0          | \$0          |            |
| Emergency Mgmt. Agency                 | 201        | \$29,818      | \$36,003       | (\$6,185)     | \$50,910     | \$44,725     |            |
| Audit                                  | 202        | \$31,800      | \$30,250       | \$1,550       | \$66,740     | \$68,290     |            |
| Liability                              | 203        | \$122,000     | \$130,000      | (\$8,000)     | \$294,235    | \$286,235    |            |
| Motor Fuel Tax                         | 206        | \$720,400     | \$1,100,000    | (\$379,600)   | \$1,403,968  | \$1,024,368  |            |
| IMRF                                   | 207        | \$419,500     | \$400,000      | \$19,500      | \$595,910    | \$615,410    |            |
| TIF #2                                 | 208        | \$130,000     | \$502,430      | (\$372,430)   | \$573,534    | \$201,104    |            |
| Social Security/Medicare               | 209        | \$467,500     | \$500,000      | (\$32,500)    | \$419,354    | \$386,854    |            |
| Stormwater Management                  | 218        | \$0           | \$0            | \$0           | \$0          | \$0          |            |
| Enterprise Funds                       |            |               |                |               |              |              |            |
| Water                                  | 500        | \$2,999,355   | \$3,307,048    | (\$307,693)   | \$1,373,162  | \$619,069    | 199        |
| Water Sub. Dev.                        | 500-501    | \$48,000      | \$0            | \$48,000      | 02,070,000   | 4020,000     |            |
| Water Conn.                            | 500-502    | \$28,000      | \$565,000      | (\$537,000)   |              |              |            |
| Water Tower Reserve                    | 500-503    | \$42,600      | \$0            | \$42,600      |              |              |            |
| Water Tower Reserve                    | 300 303    | 542,000       |                | 7.0,000       |              |              |            |
| Sewer                                  | 501        | \$3,271,541   | \$3,474,961    | (\$203,420)   | \$5,948,211  | \$5,636,409  | 1629       |
| Sewer Sub. Dev.                        | 501-501    | \$33,000      | \$0            | \$33,000      |              |              |            |
| Sewer Conn.                            | 501-502    | \$193,000     | \$334,382      | (\$141,382)   |              |              |            |
| Sewer EPA, Phase 2B                    | 516-512    | \$200,000     | \$200,000      | \$0           | \$0          | \$0          |            |
| Sewer Bond Reserve 2009                | 514        |               |                | \$0           | \$289,446    | \$289,446    |            |
| Sewer Bond Depr. 2009                  | 515        |               |                | \$0           | \$521,553    | \$521,553    |            |
| Sewer P & I, 2009                      | 517        | \$289,446     | \$289,446      | \$0           | \$131,701    | \$131,701    |            |
| to to a constant for the formula       |            |               |                |               |              |              |            |
| Internal Service Funds                 | 503        | ¢024 200      | ¢1 704 250     | (\$770,150)   | \$3,753,443  | \$2,983,293  |            |
| MERF                                   | 502        | \$934,200     | \$1,704,350    |               |              |              |            |
| Capital Repl. Fund                     | 505        | \$484,532     | \$327,473      | \$157,059     | \$620,022    | \$777,081    |            |
| Building Mtnce. Fund                   | 508        | \$1,910,023   | \$2,108,120    | (\$198,097)   | \$1,062,037  | \$863,940    |            |
| Capital Project Funds                  |            |               |                |               |              |              |            |
| Nofsinger Realignment                  | 409        | \$5,623,000   | \$5,614,000    | \$9,000       | \$35,635     | \$44,635     |            |
| Freedom Pkwy, Impr.                    | 411        | \$3,100,000   | \$3,100,000    | \$0           | \$0          | \$0          |            |
| Hilldale Ave. Impr.                    | 413        | \$0           | \$0            | \$0           | \$0          | \$0          |            |
| Catherine St. Impr.                    | 414        | \$1,650,000   | \$1,650,000    | \$0           | \$0          | \$0          |            |
| SWM Capital Proj.                      | 418        | \$200,000     | \$3,300,000    | (\$3,100,000) | \$5,037,122  | \$1,937,122  |            |
| Safe Routes to Schools                 | 420        | \$135,000     | \$135,000      | \$0           | \$0          | \$0          |            |
| Rec. Trail Extension                   | 421        | \$0           | \$0            | \$0           | \$0          | \$0          |            |
| N. Lawndale SSA                        | 430        | \$16,000      | \$16,000       | \$0           | \$0          | \$0          |            |
| W. Holland SSA                         | 431        | \$4,500       | \$4,500        | \$0           | \$0          | \$0          | 2.11       |
|                                        |            |               |                |               |              |              |            |
| Debt Service Funds                     | 202        | \$360,812     | \$360,812      | \$0           | \$0          | \$0          |            |
| WACC Debt Serv.<br>SWM Debt Serv. Fund | 303<br>318 | \$263,056     | \$263,056      | \$0           | \$0          | \$0          |            |
| STAIN DEDU SELV. FUIIU                 | 310        | Q203,030      | 7203,030       | -             | -            | 70           |            |
| Per All Funds Summary                  |            | \$40,620,908  | \$50,457,915   | (\$9,837,007) | \$39,029,701 | \$29,192,694 |            |
| Interfund Transfers                    |            | (\$9,100,283) | (\$9,100,283)  |               |              |              |            |
| Net of Transfers                       |            | \$31,520,625  | \$41,357,632   | (\$9,837,007) |              |              |            |
| iver or transfers                      |            | 331,320,023   | 241,331,032    | (42,037,007)  |              |              |            |