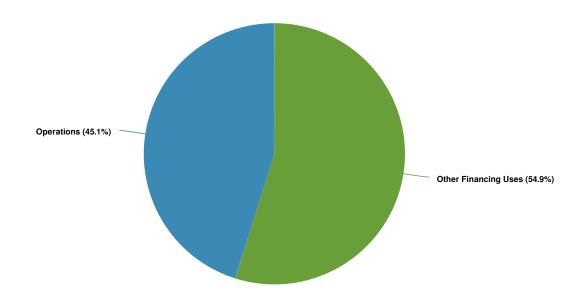

# **Revenues by Source**

**Projected 2025 Revenues by Source** 

| Name                       | Account ID           | FY2023<br>Actual | FY2024<br>Budget | FY2024<br>Projected | FY2025<br>Budgeted | FY2024 Budget vs.<br>FY2025 Budgeted<br>(\$ Change) | FY2024 Budget vs.<br>FY2025 Budgeted<br>(% Change) |
|----------------------------|----------------------|------------------|------------------|---------------------|--------------------|-----------------------------------------------------|----------------------------------------------------|
| Revenue Source             |                      |                  |                  |                     |                    |                                                     |                                                    |
| Other Revenue              |                      |                  |                  |                     |                    |                                                     |                                                    |
| Interest<br>Revenue - Arpa | 100-011-380-<br>1000 | \$18,801         | \$50,000         | \$90,000            | \$0                | -\$50,000                                           | -100%                                              |
| Total Other<br>Revenue:    |                      | \$18,801         | \$50,000         | \$90,000            | \$0                | -\$50,000                                           | -100%                                              |
| Total Revenue<br>Source:   |                      | \$18,801         | \$50,000         | \$90,000            | \$0                | -\$50,000                                           | -100%                                              |