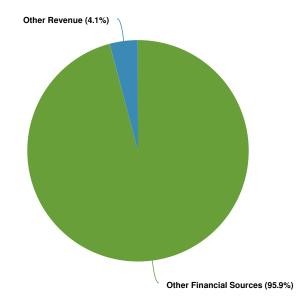

# **Summary of Fund Revenue**

Property taxes are the major revenue source for the audit professional and legal services.

\$31,800 \$800 (2.58% vs. prior year)