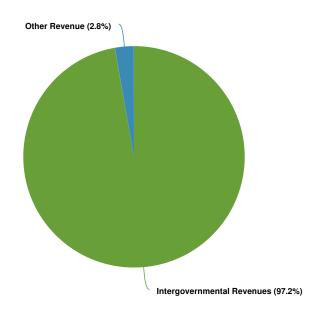

# **Summary of Fund Revenue**

Property taxes are the major revenue source for the audit professional and legal services.

\$31,800 \$800 (2.58% vs. prior year)