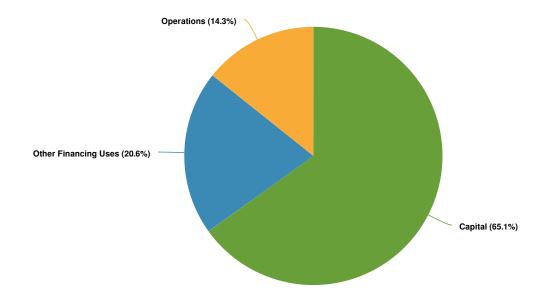

# **Expenditures by Expense Type (excluding Intrafund Transfers)**

| nse Type     |                                                        |                                                                                                                            |                                                                                                                                                                                           |                                                                                                                                                                                                                                                         |                                                                                                                                                                                                                                                                                                                                                                                                                                                                                                                                                                      |                                                                                                                                                                                                                                                                                                                                                                           |  |
|--------------|--------------------------------------------------------|----------------------------------------------------------------------------------------------------------------------------|-------------------------------------------------------------------------------------------------------------------------------------------------------------------------------------------|---------------------------------------------------------------------------------------------------------------------------------------------------------------------------------------------------------------------------------------------------------|----------------------------------------------------------------------------------------------------------------------------------------------------------------------------------------------------------------------------------------------------------------------------------------------------------------------------------------------------------------------------------------------------------------------------------------------------------------------------------------------------------------------------------------------------------------------|---------------------------------------------------------------------------------------------------------------------------------------------------------------------------------------------------------------------------------------------------------------------------------------------------------------------------------------------------------------------------|--|
|              |                                                        |                                                                                                                            |                                                                                                                                                                                           |                                                                                                                                                                                                                                                         |                                                                                                                                                                                                                                                                                                                                                                                                                                                                                                                                                                      |                                                                                                                                                                                                                                                                                                                                                                           |  |
|              |                                                        |                                                                                                                            |                                                                                                                                                                                           |                                                                                                                                                                                                                                                         | FY2024 Budget                                                                                                                                                                                                                                                                                                                                                                                                                                                                                                                                                        | FY2024 Budget                                                                                                                                                                                                                                                                                                                                                             |  |
| FY2023       | FY2024                                                 | FY2024                                                                                                                     | FY2025                                                                                                                                                                                    | % of Total                                                                                                                                                                                                                                              | vs. FY2025 Budget                                                                                                                                                                                                                                                                                                                                                                                                                                                                                                                                                    | vs. FY2025 Budget                                                                                                                                                                                                                                                                                                                                                         |  |
| Actual       | Budget                                                 | Projected                                                                                                                  | Budget                                                                                                                                                                                    | Expenditures                                                                                                                                                                                                                                            | (\$ Change)                                                                                                                                                                                                                                                                                                                                                                                                                                                                                                                                                          | (% Change)                                                                                                                                                                                                                                                                                                                                                                |  |
|              |                                                        |                                                                                                                            |                                                                                                                                                                                           |                                                                                                                                                                                                                                                         |                                                                                                                                                                                                                                                                                                                                                                                                                                                                                                                                                                      |                                                                                                                                                                                                                                                                                                                                                                           |  |
| \$5,958,949  | \$6,405,835                                            | \$6,516,890                                                                                                                | \$6,990,780                                                                                                                                                                               | 33.3%                                                                                                                                                                                                                                                   | \$584,945                                                                                                                                                                                                                                                                                                                                                                                                                                                                                                                                                            | 9.1%                                                                                                                                                                                                                                                                                                                                                                      |  |
| \$3,150,073  | \$3,747,175                                            | \$3,196,347                                                                                                                | \$4,159,068                                                                                                                                                                               | 19.8%                                                                                                                                                                                                                                                   | \$411,893                                                                                                                                                                                                                                                                                                                                                                                                                                                                                                                                                            | 11.0%                                                                                                                                                                                                                                                                                                                                                                     |  |
| \$757,672    | \$1,064,000                                            | \$833,000                                                                                                                  | \$2,085,000                                                                                                                                                                               | 9.9%                                                                                                                                                                                                                                                    | \$1,021,000                                                                                                                                                                                                                                                                                                                                                                                                                                                                                                                                                          | 96.0%                                                                                                                                                                                                                                                                                                                                                                     |  |
| \$3,427,921  | \$8,456,705                                            | \$6,723,097                                                                                                                | \$7,770,236                                                                                                                                                                               | 37.0%                                                                                                                                                                                                                                                   | -\$686,469                                                                                                                                                                                                                                                                                                                                                                                                                                                                                                                                                           | -8.1%                                                                                                                                                                                                                                                                                                                                                                     |  |
| \$13,294,615 | \$19,673,715                                           | \$17,269,334                                                                                                               | \$21,005,084                                                                                                                                                                              |                                                                                                                                                                                                                                                         | \$1,331,369                                                                                                                                                                                                                                                                                                                                                                                                                                                                                                                                                          | 6.8%                                                                                                                                                                                                                                                                                                                                                                      |  |
|              | \$5,958,949<br>\$3,150,073<br>\$757,672<br>\$3,427,921 | FY2023 FY2024 Actual Budget  \$5,958,949 \$6,405,835 \$3,150,073 \$3,747,175 \$757,672 \$1,064,000 \$3,427,921 \$8,456,705 | FY2023 FY2024 FY2024 Actual Budget Projected  \$5,958,949 \$6,405,835 \$6,516,890 \$3,150,073 \$3,747,175 \$3,196,347 \$757,672 \$1,064,000 \$833,000 \$3,427,921 \$8,456,705 \$6,723,097 | FY2023 FY2024 FY2024 FY2025 Actual Budget Projected Budget  \$5,958,949 \$6,405,835 \$6,516,890 \$6,990,780 \$3,150,073 \$3,747,175 \$3,196,347 \$4,159,068 \$757,672 \$1,064,000 \$833,000 \$2,085,000 \$3,427,921 \$8,456,705 \$6,723,097 \$7,770,236 | FY2023         FY2024         FY2024         FY2025         % of Total Expenditures           Actual         Budget         Projected         Budget         Expenditures           \$5,958,949         \$6,405,835         \$6,516,890         \$6,990,780         33.3%           \$3,150,073         \$3,747,175         \$3,196,347         \$4,159,068         19.8%           \$757,672         \$1,064,000         \$833,000         \$2,085,000         9.9%           \$3,427,921         \$8,456,705         \$6,723,097         \$7,770,236         37.0% | FY2023 FY2024 FY2024 FY2025 % of Total vs. FY2025 Budget vs. FY2025 Budget vs. FY2025 Budget (\$ Change)  \$5,958,949 \$6,405,835 \$6,516,890 \$6,990,780 33.3% \$584,945 \$3,150,073 \$3,747,175 \$3,196,347 \$4,159,068 19.8% \$411,893 \$757,672 \$1,064,000 \$833,000 \$2,085,000 9.9% \$1,021,000 \$3,427,921 \$8,456,705 \$6,723,097 \$7,770,236 37.0% \$-\$686,469 |  |