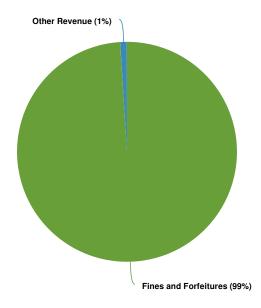

# **Summary of Fund Revenue**

Property taxes are the major revenue source for the audit professional and legal services.

\$31,800 \$800 (2.58% vs. prior year)

#### **Projected 2025 Revenues by Source**

| Name              | Account ID           | FY2023<br>Actual | FY2024<br>Budget | FY2024<br>Projected | FY2025<br>Budgeted | FY2024 Budget vs.<br>FY2025 Budgeted<br>(\$ Change) | FY2024 Budget vs.<br>FY2025 Budgeted<br>(% Change) |
|-------------------|----------------------|------------------|------------------|---------------------|--------------------|-----------------------------------------------------|----------------------------------------------------|
| Revenue Source    |                      |                  |                  |                     |                    |                                                     |                                                    |
| Taxes             |                      |                  |                  |                     |                    |                                                     |                                                    |
| Property<br>Taxes | 202-000-310-<br>1000 | \$34,966         | \$30,000         | \$30,000            | \$30,000           | \$0                                                 | 0%                                                 |

| Name                     | Account ID           | FY2023<br>Actual | FY2024<br>Budget | FY2024<br>Projected | FY2025<br>Budgeted | FY2024 Budget vs.<br>FY2025 Budgeted<br>(\$ Change) | FY2024 Budget vs.<br>FY2025 Budgeted<br>(% Change) |
|--------------------------|----------------------|------------------|------------------|---------------------|--------------------|-----------------------------------------------------|----------------------------------------------------|
| Total Taxes:             |                      | \$34,966         | \$30,000         | \$30,000            | \$30,000           | \$0                                                 | 0%                                                 |
|                          |                      |                  |                  |                     |                    |                                                     |                                                    |
| Other Revenue            |                      |                  |                  |                     |                    |                                                     |                                                    |
| Interest<br>Revenue      | 202-000-380-<br>1000 | \$1,152          | \$1,000          | \$2,100             | \$1,800            | \$800                                               | 80%                                                |
| Total Other<br>Revenue:  |                      | \$1,152          | \$1,000          | \$2,100             | \$1,800            | \$800                                               | 80%                                                |
| Total Revenue<br>Source: |                      | \$36,119         | \$31,000         | \$32,100            | \$31,800           | \$800                                               | 2.6%                                               |