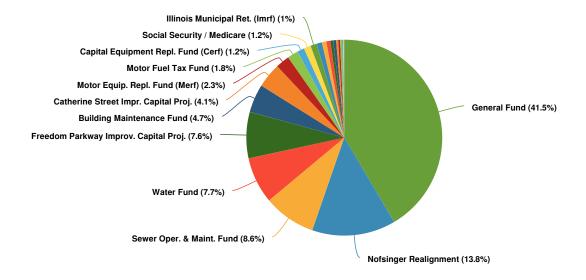

| \$37,090,020 | \$30,437,313 | \$3,012,722       | 13.0%             |
| Less: Interfund Transfers | -\$4,412,267 | -\$9,821,119 | -\$8,260,909 | -\$9,100,283 |                   |                   |
| Total Expenditures        |              |              |              |              |                   |                   |
| excluding Transfers       | \$22,011,065 | \$34,824,074 | \$29,429,117 | \$41,357,632 | \$6,533,558       | 18.8%             |
| Revenue over (under)      |              |              |              |              |                   |                   |
| Expenditures              | \$2,021,328  | -\$7,179,970 | \$3,546,685  | -\$9,837,007 |                   |                   |

# **Revenue by Fund (including Interfund Transfers)**

2025 Revenue by Fund



# **Reconciliation of All Funds Summary by Fund**

| Reconciliation of Bud                  | get FY2025 | 5 by Fund     |                |               |              |              |            |
|----------------------------------------|------------|---------------|----------------|---------------|--------------|--------------|------------|
|                                        |            |               |                |               |              |              |            |
|                                        |            |               | FY 2025 Budget |               |              |              |            |
|                                        |            |               | TT EUES GUUGET | Revenue over  | Est. Bal.    | Proj. Bal.   | % of       |
|