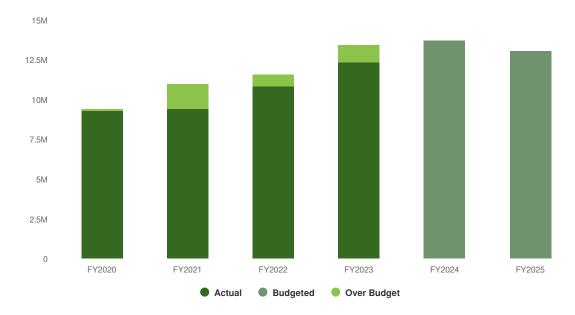

| -15.3%                                                |
| Total Expense Objects:             |                      | \$2,321,293      | \$6,667,025      | \$4,958,283         | \$5,645,932        | -\$1,021,093                                           | -15.3%                                                |

### **Summary of Fund Revenue**

The majority of the General Fund revenue is considered unrestricted and is used to pay net expenses of the departments in addition to the transfers to other funds. Major sources of revenue include Property Tax, Sales Tax, Home Rule Sales Tax, and Income Tax which make up 71% of all unrestricted revenue.

\$13,053,000 -\$687,533 (-5.00% vs. prior year)

#### General Fund - Unrestricted Proposed and Historical Budget vs. Actual



# **Revenues by Source**



| Name                               | Account ID           | FY2023<br>Actual | FY2024<br>Budget | FY2024<br>Projected | FY2025<br>Budgeted | FY2024 Budget<br>vs. FY2025<br>Budgeted (\$<br>Change) | FY2024 Budget<br>vs. FY2025<br>Budgeted (%<br>Change) |
|------------------------------------|----------------------|------------------|------------------|---------------------|--------------------|--------------------------------------------------------|-------------------------------------------------------|
| Revenue Source                     |                      |                  |                  |                     |                    |                                                        |                                                       |
|