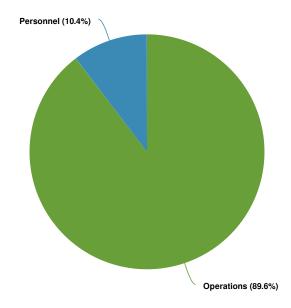

# **Expenditures by Expense Type**

#### **Budgeted Expenditures by Expense Type**

| Name                   | Account ID           | FY2023<br>Actual | FY2024<br>Budget | FY2024<br>Projected | FY2025<br>Budgeted | FY2024 Budget vs.<br>FY2025 Budgeted<br>(\$ Change) | FY2024 Budget vs.<br>FY2025 Budgeted<br>(% Change) |
|------------------------|----------------------|------------------|------------------|---------------------|--------------------|-----------------------------------------------------|----------------------------------------------------|
| Expense Objects        |                      |                  |                  |                     |                    |                                                     |                                                    |
| Operations             |                      |                  |                  |                     |                    |                                                     |                                                    |
| Legal Fees -<br>Audit  | 202-000-530-<br>2000 | \$51             | \$200            | \$235               | \$250              | \$50                                                | 25%                                                |
| Professional<br>Fees   | 202-000-530-<br>4000 | \$24,900         | \$28,700         | \$25,600            | \$30,000           | \$1,300                                             | 4.5%                                               |
| Total<br>Operations:   |                      | \$24,951         | \$28,900         | \$25,835            | \$30,250           | \$1,350                                             | 4.7%                                               |
| Total Expense Objects: |                      | \$24,951         | \$28,900         | \$25,835            | \$30,250           | \$1,350                                             | 4.7%                                               |