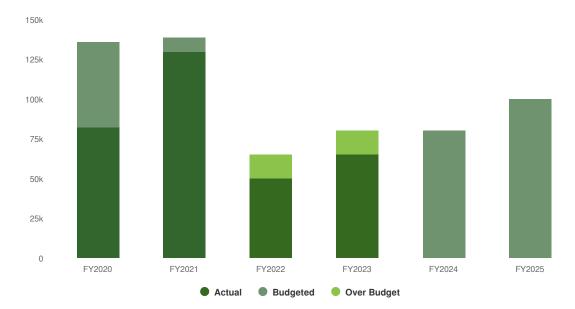

| 20.2%                                                 |
|                                     |                      |                  |                  |                     |                    |                                                        |                                                       |
| Total Expense Objects:              |                      | \$156,049        | \$435,325        | \$272,455           | \$493,580          | \$58,255                                               | 13.4%                                                 |

# **Summary of Fund Revenue**

Net expenses are funded through General Corp. - Unrestricted.

\$100,000 \$20,000 (25.00% vs. prior year)

#### Tourism/Economic Development Proposed and Historical Budget vs. Actual



# **Revenues by Source**



| Name                     | Account ID           | FY2023<br>Actual | FY2024<br>Budget | FY2025<br>Budgeted | FY2024 Budget vs.<br>FY2025 Budgeted (\$<br>Change) | FY2024 Budget vs.<br>FY2025 Budgeted (%<br>Change) |
|--------------------------|----------------------|------------------|------------------|--------------------|-----------------------------------------------------|----------------------------------------------------|
| Revenue Source           |                      |                  |                  |                    |                                                     |                                                    |
| Taxes                    |                      |                  |                  |                    |