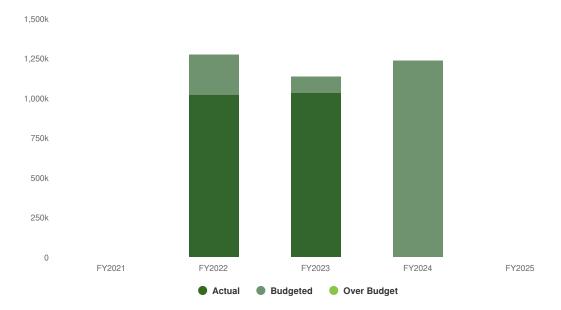

Total Capital:                         |                      | \$1,026,970      | \$1,237,500      | \$1,154,000         | \$0                | -\$1,237,500                                           | -100%                                                 |
| Total Expense Objects:                 |                      | \$1,026,970      | \$1,237,500      | \$1,154,000         | \$0                | -\$1,237,500                                           | -100%                                                 |

## **Summary of Fund Revenue**

The street and stormwater public improvements for this project are funded through transfers from the General Fund. Private improvements are the responsibility of the homeowner.



#### Hilldale Ave. Impr. Proposed and Historical Budget vs. Actual



## **Revenues by Source**

| Name                       | Account ID | FY2023<br>Actual | FY2024<br>Budget | FY2024<br>Projected | FY2025<br>Budgeted | FY2024 Budget<br>vs. FY2025<br>Budgeted (\$<br>Change) | FY2024 Budget<br>vs. FY2025<br>Budgeted (%<br>Change) |
|----------------------------|------------|------------------|------------------|---------------------|--------------------|--------------------------------------------------------|-------------------------------------------------------|
| Revenue Source             |            |                  |                  |                     |                    |                                                        |                                                       |
| Other Financial<br>Sources |            |