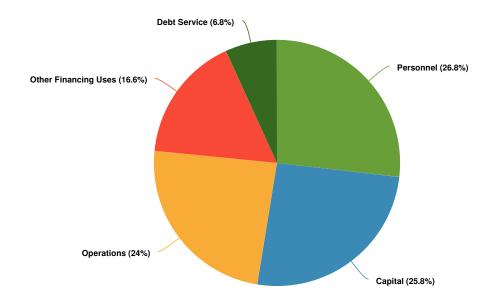

#### **EXPENSE OVERVIEW**

The budget appropriates \$41,357,632 to meet the City's anticipated expenses for the fiscal year beginning May 1, 2024, a \$6,533,558 or 18.8% increase compared to the prior year when excluding all transfers. Of the major service categories and functions, expenses related to the City's core services (sanitary sewer, streets, public safety and water) account for over 64% of total budgeted expenditures when including transfers.

The proposed budget continues to include a significant reinvestment in the City's infrastructure, most notably to maintain aging streets and utility distribution systems. Capital expenditures are estimated to total approximately \$22.9M in the coming year, 55.4% of total budgeted expenses, including \$2.98M for capital expenditures that have been fully funded in the Capital Replacement, Building Maintenance, and Motorized Equipment Replacement Funds or are partially funded by Grant Proceeds.

Personnel expenses are estimated to total \$9.8M in FY2025 and account for 23.8% of total expenditures. Total City employment (72.25 FTE) represents an increase of 1.0 FTE compared to the prior year due to the addition of one Sergeant in the Police Department. About 46% of the City's workforce is engaged in public safety services; 43% is committed to public works; 8% to general administration and cemetery and 3% to planning, zoning and economic development. Joining the Intergovernmental Personnel Benefit Cooperative (IPBC) during FY2018 has proven to be a wise decision in containing health insurance costs. With the increase of 5.5% effective January 1, 2025, the eight-year total still shows a net increase of only 2.96%. As a result, the City has realized significant savings in health care costs over the past eight years.

Operations costs are projected to increase by about \$387,793 or 5.7% in the coming year. Operations category includes a wide variety of expenses: utilities (electric, natural gas and phone); professional fees (legal, engineering and data processing); repair and maintenance of buildings, grounds, office equipment, and public infrastructure (streets, sidewalks, storm sewers); training; property insurance; chemicals (mostly those used in the treatment of water and wastewater); janitorial supplies and various commodities. Annual debt service expenses of \$1.4M is an increase of \$265,308 over the prior year which reflects the first interest payment on the 2023 Stormwater Management GO Bond. Of this total, \$526,628 is payable from sewer revenues, \$261,315 from water revenues, and \$623,868 is payable from General Fund income, including the Stormwater Management GO Bond debt service paid from the .5% Home Rules Sales Tax for Stormwater Management that was effective July 1, 2022.