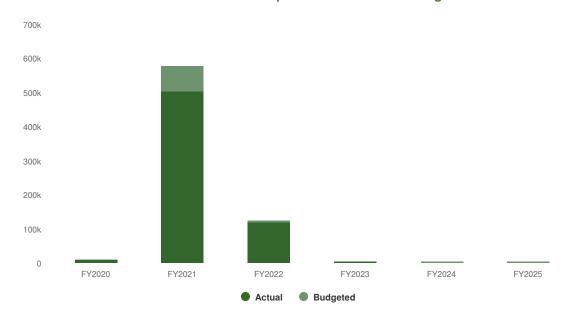

### American Rescue Plan Act (ARPA) - (Fund 100-011)

The City received total funding of \$2,247,574, with \$1,123,787 received in FY2023, as part of a federal ARPA grant as awarded following the COVID-19 pandemic. These funds along with the related interest income are restricted for use in compliance with grant regulations. The City elected the standard allowance to spend on government services as allowed by the grant stipulations and will be offsetting public safety expenses in FY2024. As such, these funds will be moved from restricted to unrestricted in the General Fund.

### **Summary of Fund Revenue**

The funds have been invested and are being kept in separate accounts, but will be reclassified as unrestricted. The grant proceeds have been recorded as deferred revenue because there had been no expenditures, but will be recognized for audit purposes as grant revenue.

#### ARPA Proposed and Historical Budget vs. Actual