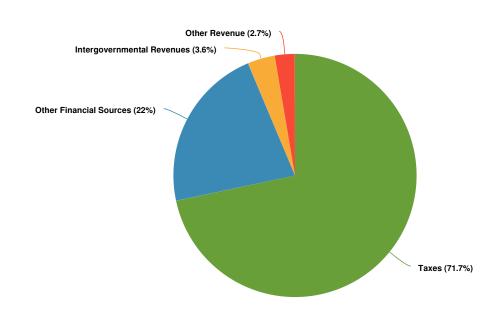

|
| Total Personnel:          |                      | \$405,919        | \$475,000        | \$450,000           | \$500,000          | \$25,000                                               | 5.3%                                                  |
| Total Expense<br>Objects: |                      | \$405,919        | \$475,000        | \$450,000           | \$500,000          | \$25,000                                               | 5.3%                                                  |

# **Summary of Fund Revenue**

Property taxes are the major revenue source for the City's share of the Social Security and Medicare pension costs.

\$467,500 \$13,500 (2.97% vs. prior year)

#### Social Security/Medicare Fund Proposed and Historical Budget vs. Actual



# **Revenues by Source**



| Name           | Account ID | FY2023<br>Actual | FY2024<br>Budget | FY2024<br>Projected | FY2025<br>Budgeted | FY2024 Budget<br>vs. FY2025<br>Budgeted (\$<br>Change) | FY2024 Budget<br>vs. FY2025<br>Budgeted (%<br>Change) |
|----------------|------------|------------------|------------------|---------------------|--------------------|--------------------------------------------------------|-------------------------------------------------------|
| Revenue Source |            |                  |                  |                     |                    |                                                        |                                                       |
| Taxes          |            |                  |                  |                     |                    |