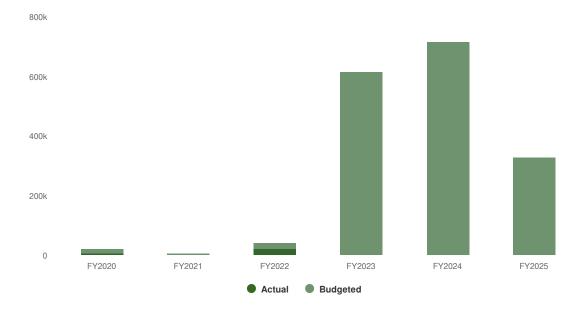

as deemed necessary. This approach assures that cash funding has been reserved and serves as a guideline (replacement is driven based on need and condition of the equipment). In FY2024, the fund was restructured to only include capital items over \$15,000 due to changes in thresholds and administrative inefficiencies of tracking lower-cost items.

### **Summary of Fund Expenditures**

Included in the fund expenditures are planned capital purchases that have been funded including an in-car video system, taser replacement, and body camera bundle for the Police Department, as well as an outdoor warning siren as needed for Grandyle,

### **Proposed Expenditures**

\$327,473 -\$386,542 (-54.14% vs. prior year)

#### Capital Equipment Replacement Fund Proposed and Historical Budget vs. Actual



# **Expenditures by Expense Type**

#### **Budgeted Expenditures by Expense Type**



| Name                             | Account ID           | FY2023<br>Actual | FY2024<br>Budget | FY2024<br>Projected | FY2025<br>Budgeted | FY2024 Budget<br>vs. FY2025<br>Budgeted (\$<br>Change) | FY2024 Budget<br>vs. FY2025<br>Budgeted (%<br>Change) |
|----------------------------------|----------------------|------------------|------------------|---------------------|--------------------|--------------------------------------------------------|-------------------------------------------------------|
| <b>Expense Objects</b>           |                      |                  |                  |                     |                    |                                                        |