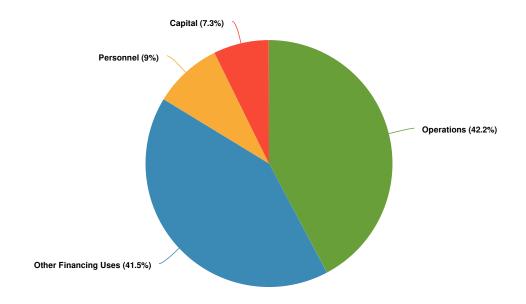

| \$0                | \$0                                                 | 0%                                                 |

### **City Hall Account (Fund 100-002)**

The City incurs a variety of general expenses related to the operation, care and maintenance of Washington City Hall. These expenses are reflected in this account.

### **Summary of Fund Expenditures**

The adjacent property at 305 Walnut Street was purchased during FY2023. The house on the property was demolished, and a parking lot will be constructed in the future to add additional parking for City Hall employees and the public.

# **Proposed Expenditures**

\$137,159 -\$20,824 (-13.18% vs. prior year)

#### City Hall Proposed and Historical Budget vs. Actual



### **Budgeted Expenditures by Expense Type**



| Name                             | Account ID           | FY2023<br>Actual | FY2024<br>Budget | FY2024<br>Projected | FY2025<br>Budgeted | FY2024 Budget<br>vs. FY2025<br>Budgeted (\$<br>Change) | FY2024 Budget<br>vs. FY2025<br>Budgeted (%<br>Change) |
|----------------------------------|----------------------|------------------|------------------|---------------------|--------------------|--------------------------------------------------------|-------------------------------------------------------|
| Expense Objects                  |                      |                  |                  |                     |                    |                                                        |                                                       |
| Personnel                        |