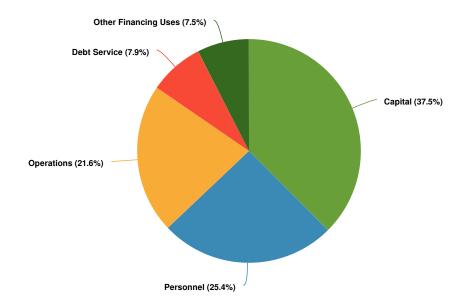

#### **EXPENSE OVERVIEW**

The budget appropriates \$41,357,632 to meet the City's anticipated expenses for the fiscal year beginning May 1, 2024, a \$6,533,558 or 18.8% increase compared to the prior year when excluding all transfers. Of the major service categories and functions, expenses related to the City's core services (sanitary sewer, streets, public safety and water) account for over 64% of total budgeted expenditures when including transfers.

The proposed budget continues to include a significant reinvestment in the City's infrastructure, most notably to maintain aging streets and utility distribution systems. Capital expenditures are estimated to total approximately \$22.9M in the coming year, 55.4% of total budgeted expenses, including \$2.98M for capital expenditures that have been fully funded in the Capital Replacement, Building Maintenance, and Motorized Equipment Replacement Funds or are partially funded by Grant Proceeds.

Personnel expenses are estimated to total \$9.8M in FY2025 and account for 23.8% of total expenditures. Total City employment (72.25 FTE) represents an increase of 1.0 FTE compared to the prior year due to the addition of one Sergeant in the Police Department. About 46% of the City's workforce is engaged in public safety services; 43% is committed to public works; 8% to general administration and cemetery and 3% to planning, zoning and economic development. Joining the Intergovernmental Personnel Benefit Cooperative (IPBC) during FY2018 has proven to be a wise decision in containing health insurance costs. With the increase of 5.5% effective January 1, 2025, the eight-year total still shows a net increase of only 2.96%. As a result, the City has realized significant savings in health care costs over the past eight years.

Operations costs are projected to increase by about \$387,793 or 5.7% in the coming year. Operations category includes a wide variety of expenses: utilities (electric, natural gas and phone); professional fees (legal, engineering and data processing); repair and maintenance of buildings, grounds, office equipment, and public infrastructure (streets, sidewalks, storm sewers); training; property insurance; chemicals (mostly those used in the treatment of water and wastewater); janitorial supplies and various commodities. Annual debt service expenses of \$1.4M is an increase of \$265,308 over the prior year which reflects the first interest payment on the 2023 Stormwater Management GO Bond. Of this total, \$526,628 is payable from sewer revenues, \$261,315 from water revenues, and \$623,868 is payable from General Fund income, including the Stormwater Management GO Bond debt service paid from the .5% Home Rules Sales Tax for Stormwater Management that was effective July 1, 2022.