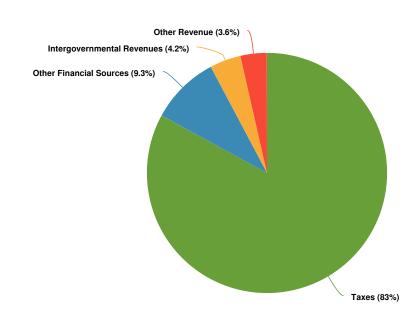

# **Revenue by Fund (including Interfund Transfers)**

2025 Revenue by Fund

#### **Projected 2024 Revenues by Source**

| Name                          | FY2023<br>Actual | FY2024<br>Budget | FY2024<br>Projected | FY2025<br>Budgeted | FY2024 Budget vs.<br>FY2025 Budgeted (\$<br>Change) | FY2024 Budget vs.<br>FY2025 Budgeted<br>(% Change) |
|-------------------------------|------------------|------------------|---------------------|--------------------|-----------------------------------------------------|----------------------------------------------------|
| Revenue Source                |                  |                  |                     |                    |                                                     |                                                    |
| Taxes                         | \$12,258,810     | \$13,004,363     | \$12,899,041        | \$13,195,055       | \$190,692                                           | 1.5%                                               |
| License's & Fees              | \$436,578        | \$438,900        | \$433,750           | \$442,900          | \$4,000                                             | 0.9%                                               |
| Permits                       | \$50,459         | \$32,000         | \$86,000            | \$50,000           | \$18,000                                            | 56.3%                                              |
| Intergovernmental<br>Revenues | \$4,308,510      | \$7,382,151      | \$6,691,340         | \$10,260,470       | \$2,878,319                                         | 39%                                                |
| Fines and Forfeitures         | \$267,293        | \$220,100        | \$217,650           | \$220,100          | \$0                                                 | 0%                                                 |
| Charges for Service           | \$5,682,556      | \$5,916,000      | \$6,118,800         | \$6,127,000        | \$211,000                                           | 3.6%                                               |
| Fees                          | \$212,026        | \$137,800        | \$269,560           | \$319,000          | \$181,200                                           | 131.5%                                             |
| Other Revenue                 | \$816,161        | \$512,790        | \$1,263,700         | \$906,100          | \$393,310                                           | 76.7%                                              |
| Other Financial<br>Sources    | \$4,412,267      | \$9,821,119      | \$13,256,870        | \$9,100,283        | -\$720,836                                          | -7.3%                                              |
| Total Revenue Source:         | \$28,444,660     | \$37,465,223     | \$41,236,711        | \$40,620,908       | \$3,155,685                                         | 8.4%                                               |