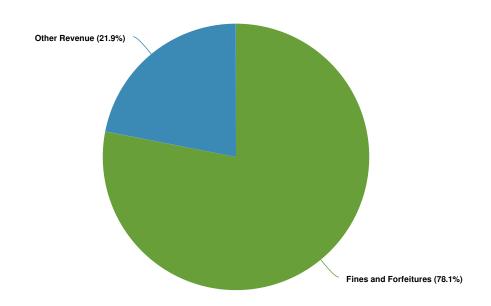

# **Summary of Fund Revenue**

Property taxes are the major revenue source for the audit professional and legal services.

\$31,800 \$800 (2.58% vs. prior year)