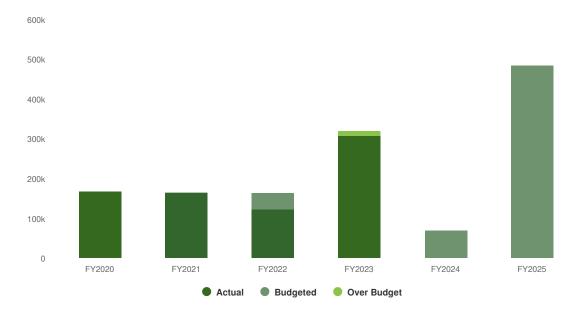

|
| Total Expense Objects:           |                      | \$0              | \$714,015        | \$659,059           | \$327,473          | -\$386,542                                             | -54.1%                                                |

# **Summary of Fund Revenue**

Transfers from the using departments for planned capital expenditures are the main revenue source for the Capital Equipment Replacement Fund. In addition, some equipment formerly in the Motorized Equipment Replacement Fund (MERF) is being transferred to the Capital Equipment Replacement Fund and thus a transfer of accumulated funds is also planned.

\$484,532 \$414,424 (591.12% vs. prior year)

#### Capital Equipment Replacement Fund Proposed and Historical Budget vs. Actual



# **Revenues by Source**

#### **Projected 2025 Revenues by Source**



| Name                              | Account ID           | FY2023<br>Actual | FY2024<br>Budget | FY2024<br>Projected | FY2025<br>Budgeted | FY2024 Budget<br>vs. FY2025<br>Budgeted (\$<br>Change) | FY2024 Budget<br>vs. FY2025<br>Budgeted (%<br>Change) |  |
|-----------------------------------|----------------------|------------------|------------------|---------------------|--------------------|--------------------------------------------------------|-------------------------------------------------------|--|
| Revenue Source                    |                      |                  |                  |                     |                    |                                                        |