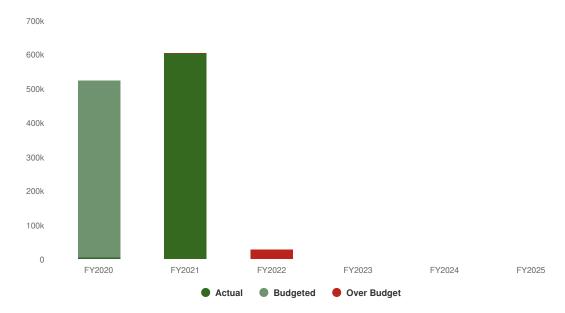

|
| Total Revenue Source: |                      | \$65,036         | \$26,000         | \$48,000           | \$22,000                                            | 84.6%                                              |

### **Water Tower Reserve Account - Fund 500-503**

The City owns and operates two elevated water towers and may build a third tank in the future dependent upon need. The cost to build, repair and maintain these tanks is significant and funds in this account are held in reserve for that purpose.

## **Summary of Fund Expenditures**

There are no expenditures planned in FY2025 from the Water Tower Reserve Account.

### **Proposed Expenditures**

\$0 \$0 (0.00% vs. prior year)

### Water Tower Reserve Proposed and Historical Budget vs. Actual



**Budgeted Expenditures by Expense Type** 

| Name | Account ID         | FY2023 Actual | FY2024 Budget | FY2025 Budgeted | FY2024 Budget vs.<br>FY2025 Budgeted (\$<br>Change) | FY2024 Budget vs.<br>FY2025 Budgeted (%<br>Change) |  |  |  |
|------|--------------------|---------------|---------------|-----------------|-----------------------------------------------------|----------------------------------------------------|--|--|--|
|      | No Data To Display |               |               |                 |                                                     |                                                    |  |  |  |

## **Summary of Fund Revenue**

The City receives rental income from T-Mobile who has an antenna located on top of the water tower.

**\$42,600** \$2,900 (7.30% vs.