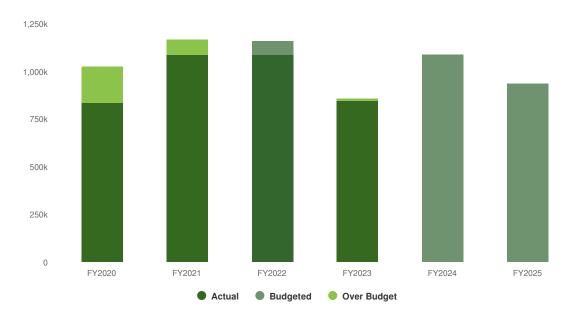

Other Financing<br>Uses:      |                      | \$0              | \$0              | \$0                 | \$129,500          | \$129,500                                              | N/A                                                   |
| Total Expense Objects:              |                      | \$895,692        | \$1,755,540      | \$1,542,390         | \$1,704,350        | -\$51,190                                              | -2.9%                                                 |

## **Summary of Fund Revenue**

Transfers from the using departments for personnel, operations and capital are the main revenue source for the MERF Fund.

# \$934,200 -\$155,800 (-14.29% vs. prior year)

# Motorized Equipment Replacement Fund (MERF) Proposed and Historical Budget vs. Actual



#### **Revenues by Source**



| Name | Account ID | FY2023 | FY2024 | FY2024    | FY2025   | FY2024 Budget | FY2024 Budget |
|------|------------|--------|--------|-----------|----------|---------------|---------------|
|      |            | Actual | Budget | Projected | Budgeted | vs. FY2025    | vs. FY2025    |
|      |            |        |        |           |          | Budgeted (\$  | Budgeted (%   |
|      |            |        |        |           |          | Change)       | Change)       |

| Name                              | Account ID           | FY2023<br>Actual | FY2024<br>Budget | FY2024<br>Projected | FY2025<br>Budgeted | FY2024 Budget<br>vs. FY2025<br>Budgeted (\$<br>Change) | FY2024 Budget<br>vs. FY2025<br>Budgeted (%<br>Change) |
|-----------------------------------