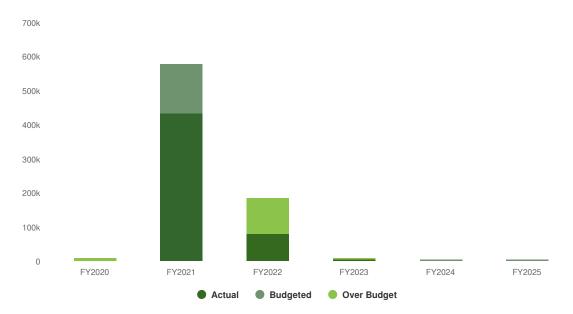

#### **Audit Fund - Fund 202**

The City is required to have an independent annual audit of its financial statements. The City contracts these professional services on a multi-year basis.

### **Summary of Fund Expenditures**

A five-year contract was approved in 2022 for FY2022 through FY2026 with Lauterbach & Amen from Naperville, Illinois which includes both audit services and Single Audit services as may be required. A Single Audit is mandated when federal funding exceeds \$750,000 in a given fiscal year.

### **Proposed Expenditures**

\$30,250 \$1,350 (4.67% vs. prior year)

#### Audit Fund Proposed and Historical Budget vs. Actual