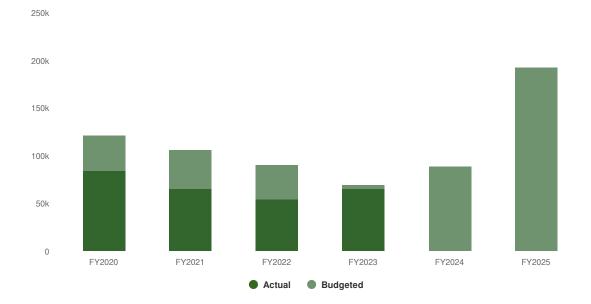

2           | \$334,382          | -\$700                                                 | -0.2%                                                 |
| Total Expense<br>Objects:      |                      | \$336,682        | \$335,082        | \$333,882           | \$334,382          | -\$700                                                 | -0.2%                                                 |

# **Summary of Fund Revenue**

The City charges a Sewer Connection Fee for each and every new connection made to the sanitary sewer system. The sewer connection fee is \$4,317.00 per each residential dwelling. Fees for non-residential uses vary based on the size of the water meter.

\$193,000 \$104,000 (116.85% vs. prior year)

#### Sewer Connection Fee Proposed and Historical Budget vs. Actual



# **Revenues by Source**



| Name           | Account ID | FY2023<br>Actual | FY2024<br>Budget | FY2024<br>Projected | FY2024 Budget<br>vs. FY2025<br>Budgeted (\$<br>Change) |  |
|----------------|------------|------------------|------------------|---------------------|--------------------------------------------------------|--|
| Revenue Source |            |                  |                  |                     |                                                        |  |
| Fees           |            |                  |                  |                     |                                                        |  |

| Name                        | Account ID           | FY2023<br>Actual | FY2024<br>Budget | FY2024<br>Projected | FY2025<br>Budgeted | FY2024 Budget<br>vs. FY20