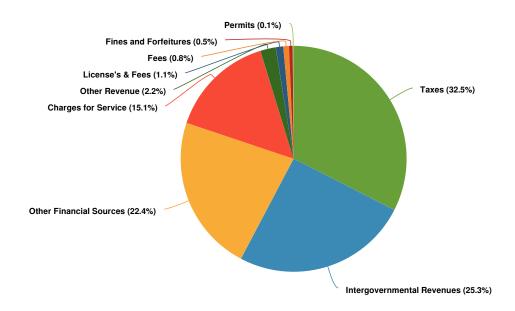

# **Revenues by Source (Including Interfund Transfers)**

#### **Projected 2024 Revenues by Source**

| Name                          | FY2023<br>Actual | FY2024<br>Budget | FY2024<br>Projected | FY2025<br>Budgeted | FY2024 Budget vs.<br>FY2025 Budgeted (\$<br>Change) | FY2024 Budget vs.<br>FY2025 Budgeted<br>(% Change) |
|-------------------------------|------------------|------------------|---------------------|--------------------|-----------------------------------------------------|----------------------------------------------------|
| Revenue Source                |                  |                  |                     |                    |                                                     |                                                    |
| Taxes                         | \$12,258,810     | \$13,004,363     | \$12,899,041        | \$13,195,055       | \$190,692                                           | 1.5%                                               |
| License's & Fees              | \$436,578        | \$438,900        | \$433,750           | \$442,900          | \$4,000                                             | 0.9%                                               |
| Permits                       | \$50,459         | \$32,000         | \$86,000            | \$50,000           | \$18,000                                            | 56.3%                                              |
| Intergovernmental<br>Revenues | \$4,308,510      | \$7,382,151      | \$6,691,340         | \$10,260,470       | \$2,878,319                                         | 39%                                                |
| Fines and Forfeitures         | \$267,293        | \$220,100        | \$217,650           | \$220,100          | \$0                                                 | 0%                                                 |
| Charges for Service           | \$5,682,556      | \$5,916,000      | \$6,118,800         | \$6,127,000        | \$211,000                                           | 3.6%                                               |
| Fees                          | \$212,026        | \$137,800        | \$269,560           | \$319,000          | \$181,200                                           | 131.5%                                             |
| Other Revenue                 | \$816,161        | \$512,790        | \$1,263,700         | \$906,100          | \$393,310                                           | 76.7%                                              |
| Other Financial<br>Sources    | \$4,412,267      | \$9,821,119      | \$13,256,870        | \$9,100,283        | -\$720,836                                          | -7.3%                                              |
| Total Revenue Source:         | \$28,444,660     | \$37,465,223     | \$41,236,711        | \$40,620,908       | \$3,155,685                                         | 8.4%                                               |