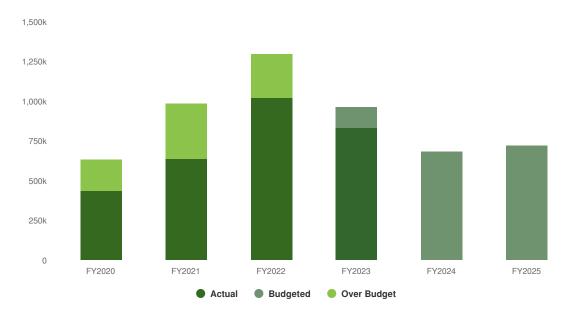

0        | -\$300,000                                             | -21.4%                                                |
| Total Expense Objects:            |                      | \$957,905        | \$1,400,000      | \$1,195,000         | \$1,100,000        | -\$300,000                                             | -21.4%                                                |

## **Summary of Fund Revenue**

The State motor fuel taxes are the main source of revenue for the Motor Fuel Tax Fund in the form of State Allotment and Transportation Renewal Funds. Rebuild Illinois Funds were granted to the City with six installments totaling \$1,091,765 received over past fiscal years.

\$720,400 \$35,600 (5.20% vs. prior year)

#### Motor Fuel Tax (MFT) Proposed and Historical Budget vs. Actual



## **Revenues by Source**



| Name                          | Account ID | FY2023<br>Actual | FY2024<br>Budget | FY2024<br>Projected | FY2024 Budget<br>vs. FY2025<br>Budgeted (\$<br>Change) | FY2024 Budget<br>vs. FY2025<br>Budgeted (%<br>Change) |
|-------------------------------|------------|------------------|------------------|---------------------|--------------------------------------------------------|-------------------------------------------------------|
| Revenue Source                |            |                  |                  |                     |                                                        |                                                       |
| Intergovernmental<br>Revenues |            |                  |                  |                     |