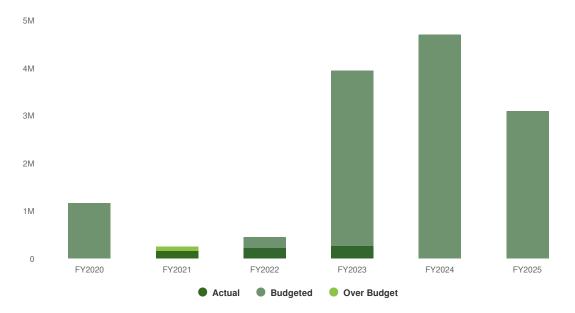

Total Capital:                   |                      | \$221,807        | \$4,700,000      | \$4,420,000         | \$3,100,000        | -\$1,600,000                                           | -34%                                                  |
| Total Expense Objects:           |                      | \$259,743        | \$4,700,000      | \$4,420,000         | \$3,100,000        | -\$1,600,000                                           | -34%                                                  |

# **Summary of Fund Revenue**

This project is largely being funded from surplus funds in the General Fund as well as a \$1M grant through the MPO in each of the next two fiscal years.

# \$3,100,000 -\$1,600,000

### Freedom Parkway/Lakeshore Drive Proposed and Historical Budget vs. Actual



# **Revenues by Source**



| Name | Account ID | FY2023 | FY2024 | FY2024    | FY2025   | FY2024 Budget | FY2024 Budget |
|------|------------|--------|--------|-----------|----------|---------------|---------------|
|      |            | Actual | Budget | Projected | Budgeted | vs. FY2025    | vs. FY2025    |
|      |            |        |        |           |          | Budgeted (\$  | Budgeted (%   |
|      |            |        |        |           |          | Change)       | Change)       |

| Name                                    | Account ID           | FY2023<br>Actual | FY2024<br>Budget | FY2024<br>Projected | FY2025<br>Budgeted | FY2024 Budget<br>vs. FY2025<br>Budgeted (\$<br>Change) | FY2024 Budget<br>vs. FY2025<br>Budgeted (%<br>Change) |
|--------------------------------