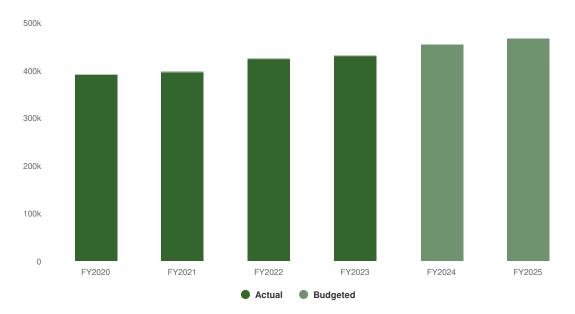

|
| Total Personnel:          |                      | \$405,919        | \$475,000        | \$450,000           | \$500,000          | \$25,000                                               | 5.3%                                                  |
| Total Expense<br>Objects: |                      | \$405,919        | \$475,000        | \$450,000           | \$500,000          | \$25,000                                               | 5.3%                                                  |

# **Summary of Fund Revenue**

Property taxes are the major revenue source for the City's share of the Social Security and Medicare pension costs.

\$467,500 \$13,500 (2.97% vs. prior year)

#### Social Security/Medicare Fund Proposed and Historical Budget vs. Actual



# **Revenues by Source**



| Name           | Account ID | FY2023<br>Actual | FY2024<br>Budget | FY2024<br>Projected | FY2025<br>Budgeted | FY2024 Budget<br>vs. FY2025<br>Budgeted (\$<br>Change) | FY2024 Budget<br>vs. FY2025<br>Budgeted (%<br>Change) |
|----------------|------------|------------------|------------------|---------------------|--------------------|--------------------------------------------------------|-------------------------------------------------------|
| Revenue Source |            |                  |                  |                     |                    |                                                        |                                                       |
| Taxes          |            |                  |                  |                     |