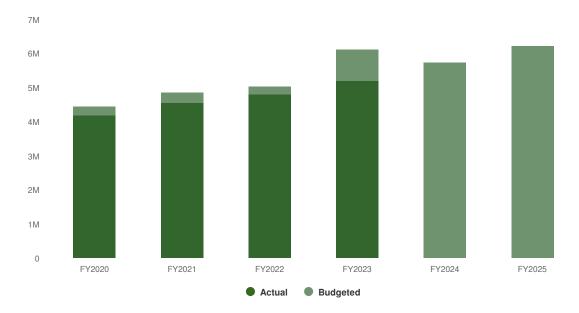

rged with the responsibility of preserving the peace and order of the City, protecting persons and property from harm, crime prevention and the apprehension of persons suspected of crimes and misdemeanors. The police portion of the TC3 contract for consolidated dispatching is charged to this department.

### **Summary of Fund Expenditures**

A major initiative of the Police Department in FY2025 is to replace the Evidence Building. The transactions will be recorded in the Building Fund with \$300,000 being transferred from the Police Account for the portion not funded through a federal grant, including \$200,000 from Police Special Projects - Vehicle Seizure.

### **Proposed Expenditures**

\$6,227,392 \$492,442 (8.59% vs. prior year)

#### Police Proposed and Historical Budget vs. Actual



#### **Budgeted Expenditures by Expense Type**



| Name                              | Account ID           | FY2023<br>Actual | FY2024<br>Budget | FY2024<br>Projected | FY2025<br>Budgeted | FY2024 Budget<br>vs. FY2025<br>Budgeted (\$<br>Change) | FY2024 Budget<br>vs. FY2025<br>Budgeted (%<br>Change) |
|-----------------------------------|----------------------|------------------|------------------|---------------------|--------------------|--------------------------------------------------------|-------------------------------------------------------|
| Expense Objects                   |                      |                  |                  |                     |                    |                                                        |