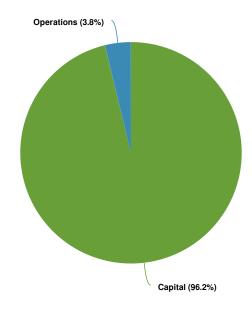

### American Rescue Plan Act (ARPA) - (Fund 100-011)

The City received total funding of \$2,247,574, with \$1,123,787 received in FY2023, as part of a federal ARPA grant as awarded following the COVID-19 pandemic. These funds along with the related interest income are restricted for use in compliance with grant regulations. The City elected the standard allowance to spend on government services as allowed by the grant stipulations and will be offsetting public safety expenses in FY2024. As such, these funds will be moved from restricted to unrestricted in the General Fund.

### **Summary of Fund Revenue**

The funds have been invested and are being kept in separate accounts, but will be reclassified as unrestricted. The grant proceeds have been recorded as deferred revenue because there had been no expenditures, but will be recognized for audit purposes as grant revenue.