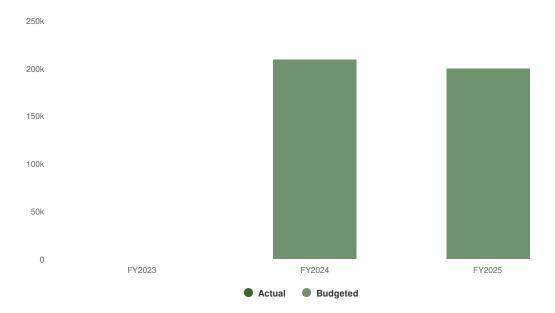

eginning in FY2024, the Cemetery Fund will become a Department of the General Fund due to declining fund balances, projected capital expenditures and lagging revenues. The remaining fund balances at the end of FY2023 will be transferred to the General Fund.

### **Summary of Fund Expenditures**

During FY2024, funds are budgeted to continue improving the road network at Glendale Cemetery. In addition, funds are being contributed to the Building Maintenance Fund to construct a building in FY2025 for Cemetery operations that would provide a place for staff to meet with the public as needed as well as have restroom and breakroom facilities.

# **Proposed Expenditures**

\$200,000 -\$9,300 (-4.44% vs. prior year)

#### Cemetery Account (General Fund) Proposed and Historical Budget vs. Actual



### **Budgeted Expenditures by Expense Type**



| Name                            | Account ID           | FY2023<br>Actual | FY2024<br>Budget | FY2025<br>Budgeted | FY2024 Budget vs.<br>FY2025 Budgeted<br>(\$ Change) | FY2024 Budget vs.<br>FY2025 Budgeted<br>(% Change) |
|---------------------------------|----------------------|------------------|------------------|--------------------|-----------------------------------------------------|----------------------------------------------------|
| Expense Objects                 |                      |                  |                  |                    |                                                     |                                                    |
| Personnel                       |                      |