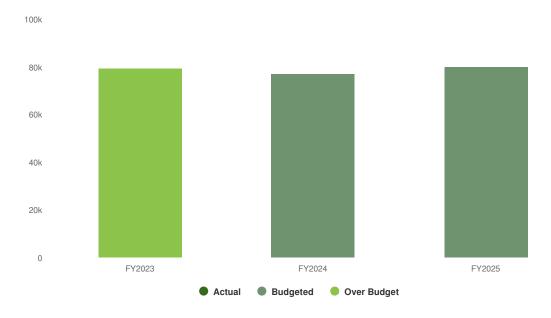

|
| Total Other Financing<br>Uses:   |                      | \$0              | \$68,000         | \$71,000           | \$3,000                                             | 4,4%                                               |
| otal Expense Objects:            |                      | \$0              | \$209,300        | \$200,000          | -\$9,300                                            | -4.4%                                              |

# **Summary of Fund Revenue**

In addition to revenue from lot and columbarium sales and interment and footing reimbursements, net expenses are funded through General Corp. - Unrestricted.

\$80,000 \$2,900 (3.76% vs. prior year)

### Cemetery Account (General Fund) Proposed and Historical Budget vs. Actual



# **Revenues by Source**



| Name                          | Account ID           | FY2023<br>Actual | FY2024<br>Budget | FY2025<br>Budgeted | FY2024 Budget vs.<br>FY2025 Budgeted (\$<br>Change) | FY2024 Budget vs.<br>FY2025 Budgeted (%<br>Change) |
|-------------------------------|----------------------|------------------|------------------|--------------------|-----------------------------------------------------|----------------------------------------------------|
| Revenue Source                |                      |                  |                  |                    |                                                     |                                                    |
| Charges for Service           |                      |                  |                  |