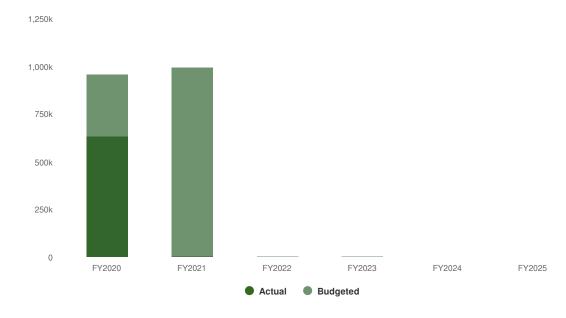

| 46.2%                                                 |
| Total Expense Objects:         |                      | \$932,937        | \$1,063,734      | \$987,874           | \$1,273,856        | \$210,122                                              | 19.8%                                                 |

## **Summary of Fund Revenue**

Net expenses are funded through General Corp. - Unrestricted. Water and Sewer Funds transfer 10% of capital items. However, the capitalization threshold changed to \$5,000 and most equipment purchases are less than that and will be allocated to Water and Sewer as purchased rather than through transfers.



**\$0** 

(0.00% vs. prior year)

#### Legislative/Administrative Proposed and Historical Budget vs. Actual



## **Revenues by Source**

| Name                              | Account ID           | FY2023<br>Actual | FY2024<br>Budget | FY2025<br>Budgeted | FY2024 Budget vs.<br>FY2025 Budgeted (\$<br>Change) | FY2024 Budget vs.<br>FY2025 Budgeted<br>(% Change) |
|-----------------------------------|----------------------|------------------|------------------|--------------------|-----------------------------------------------------|----------------------------------------------------|
| Revenue Source                    |                      |                  |                  |                    |                                                     |                                                    |
| Other Financial<br>Sources        |                      |                  |