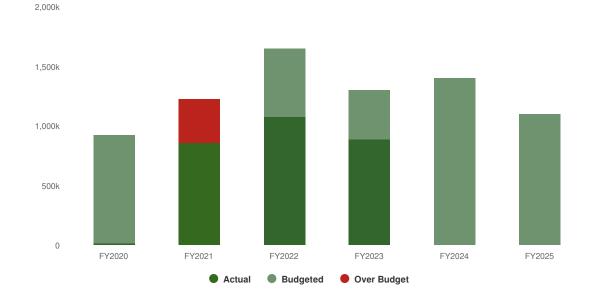

ble for the construction and maintenance of municipal roadways. Funds from the Transportation Renewal Fund derived from a portion of the increased Illinois Motor Fuel Tax were added during FY2020. Funds from the Rebuild Illinois grant that have been awarded in the amount of \$1,091,766 over a three-year period are deposited into the Motor Fuel Tax Fund to be used on bondable projects.

### **Summary of Fund Expenditures**

In addition to the planned chip seal maintenance project, funds are also allocated from the Rebuild Illinois grant proceeds for design engineering on Catherine Street, which is the next anticipated reconstruction project.

#### **Proposed Expenditures**

\$1,100,000 -\$300,000 (-21.43% vs. prior year)

#### Motor Fuel Tax (MFT) Proposed and Historical Budget vs. Actual



#### **Budgeted Expenditures by Expense Type**



| Name                              | Account ID           | FY2023<br>Actual | FY2024<br>Budget | FY2024<br>Projected | FY2025<br>Budgeted | FY2024 Budget<br>vs. FY2025<br>Budgeted (\$<br>Change) | FY2024 Budget<br>vs. FY2025<br>Budgeted (%<br>Change) |
|-----------------------------------|----------------------|------------------|------------------|---------------------|--------------------|--------------------------------------------------------|-------------------------------------------------------|
| Expense Objects                   |                      |                  |                  |                     |                    |                                                        |