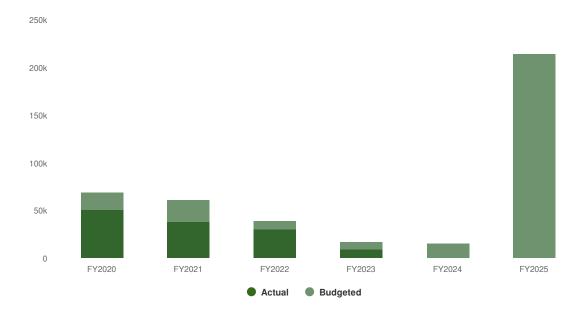

|
| Total Revenue Source:        |                      | \$22,544         | \$15,250         | \$15,500           | \$250                                               | 1.6%                                               |

### Police Department Special Projects (Seizure, Tow & Impound) -**Fund 140-141**

This account tracks the special project, Seizure, Tow & Impound fees collected by the Washington Police Department.

### **Summary of Fund Expenditures**

Expenditures include administrative and professional fees in the enforcement of the tow and impound regulations.

### **Proposed Expenditures**

\$214,500 \$198,450 (1,236.45% vs. prior year)

#### Police Special Projects - Seizure, Tow & Impound Proposed and Historical Budget vs. **Actual**



#### **Budgeted Expenditures by Expense Type**



| Name                              | Account ID           | FY2023<br>Actual | FY2024<br>Budget | FY2025<br>Budgeted | FY2024 Budget vs.<br>FY2025 Budgeted<br>(\$ Change) | FY2024 Budget vs.<br>FY2025 Budgeted<br>(% Change) |
|-----------------------------------|----------------------|------------------|------------------|--------------------|-----------------------------------------------------|----------------------------------------------------|
| Expense Objects                   |                      |                  |                  |                    |                                                     |                                                    |
| Operations                        |                      |