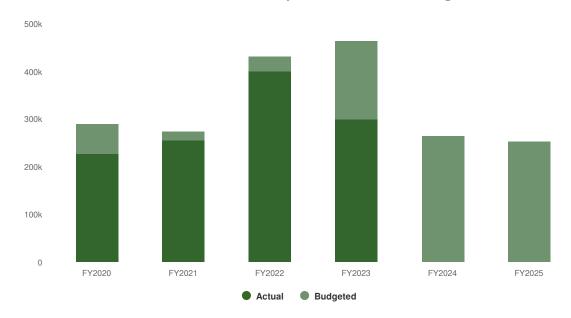

-46.9%                                                |

## **Telecommunication Tax Account (Fund 100-009)**

The City levies a 5% Telecommunication tax. Historically this tax had been used to fund capital projects with an emphasis on street and stormwater improvements; however, beginning in FY2019, the tax is being used to fund 911 consolidation expenses paid to Tazewell County Consolidated Communications (TC3)

## **Summary of Fund Expenditures**

Telecommunication taxes has historically paid for both the Police and Fire portions of the contract and as such has been transferred to the Police and Fire & Rescue Departments of the General Fund.

## **Proposed Expenditures**

\$253,628 -\$10,372 (-3.93% vs. prior year)

#### Telecommunications Tax Proposed and Historical Budget vs. Actual



#### **Budgeted Expenditures by Expense Type**



| Name                           | Account ID           | FY2023<br>Actual | FY2024<br>Budget | FY2025<br>Budgeted | FY2024 Budget vs.<br>FY2025 Budgeted (\$<br>Change) | FY2024 Budget vs.<br>FY2025 Budgeted (%<br>Change) |
|--------------------------------|----------------------|------------------|------------------|--------------------|-----------------------------------------------------|----------------------------------------------------|
| Expense Objects                |                      |                  |                  |                    |                                                     |                                                    |
| Other Financing Uses           |                      |                  |