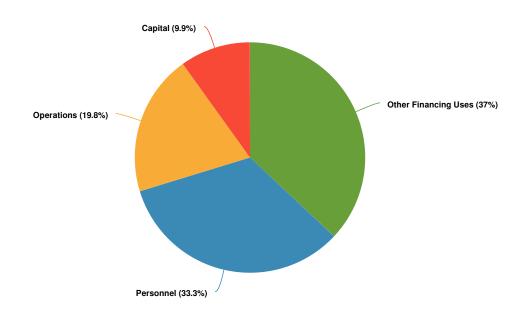

# **Expenditures by Expense Type (including Interfund Transfers)**

**Budgeted Expenditures by Expense Type** 

# **Expenditures by Expense Type (excluding Interfund Transfers)**

| All Funds - Expenditur | res by Expense Type |              |              |              |                                    |                   |                   |
|------------------------|---------------------|--------------|--------------|--------------|------------------------------------|-------------------|-------------------|
| (net of all Transfers) |                     |              |              |              |                                    |                   |                   |
|                        |                     |              |              |              |                                    | FY2024 Budget     | FY2024 Budget     |
|                        | FY2023              | FY2024       | FY2024       | FY2025       | FY2025 % of Total vs. FY2025 Budge | vs. FY2025 Budget | vs. FY2025 Budget |
|                        | Actual              | Budget       | Projected    | Budget       | Expenditures                       | (\$ Change)       | (% Change)        |
|                        |                     |              |              |              |                                    |                   |                   |
| Personnel              | \$8,450,891         | \$9,069,215  | \$9,087,230  | \$9,826,285  | 23.8%                              | \$757,070         | 8.3%              |
| Operations             | \$6,050,910         | \$6,815,650  | \$5,733,483  | \$7,203,443  | 17.4%                              | \$387,793         | 5.7%              |
| Debt Service           | \$1,140,874         | \$1,146,503  | \$1,146,504  | \$1,411,811  | 3.4%                               | \$265,308         | 23.1%             |
| Capital                | \$6,368,390         | \$17,792,706 | \$13,461,900 | \$22,916,093 | 55.4%                              | \$5,123,387       | 28.8%             |
|                        | \$22,011,065        | \$34,824,074 | \$29,429,117 | \$41,357,632 |                                    | \$6,533,558       | 18.8%             |