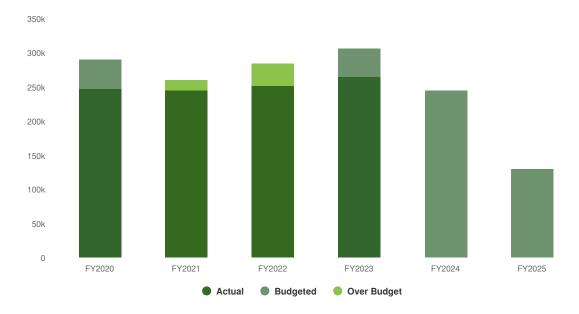

#### Audit Fund Proposed and Historical Budget vs. Actual

#### **Building Maintenance Fund Proposed and Historical Budget vs. Actual**