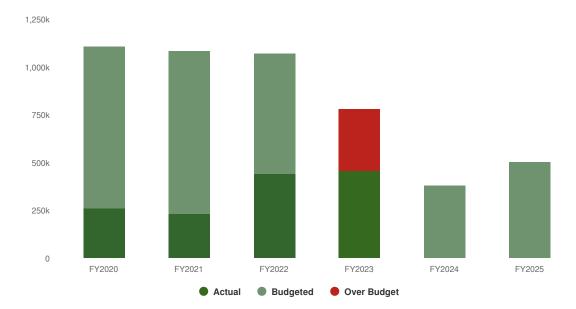

tend the expiration of the TIF until December 2033.

## Summary of Fund Expenditures

The TIF District provides redevelopment subsidies to many downtown property owners and also provides funding for improvements to the Downtown Square. A redevelopment agreement with Grist Mill Ventures was approved in December 2021 and amended in August 2022 in which the City is providing up to \$980,000 to assist in the development of a brew pub and restaurant at 140 Washington Square. The expenditures associated with this agreement will significantly restrict use of the TIF Fund until it begins to replenish from increased property tax revenue.

# **Proposed Expenditures**

\$502,430 \$123,090 (32.45% vs. prior year)

# Tax Increment Financing District No. 2 (TIF) Fund Proposed and Historical Budget vs.



#### **Budgeted Expenditures by Expense Type**



| Name                            | Account ID           | FY2023<br>Actual | FY2024<br>Budget | FY2024<br>Projected | FY2025<br>Budgeted | FY2024 Budget<br>vs. FY2025<br>Budgeted (\$<br>Change) | FY2024 Budget<br>vs. FY2025<br>Budgeted (%<br>Change) |
|---------------------------------|----------------------|------------------|------------------|---------------------|--------------------|--------------------------------------------------------|-------------------------------------------------------|
| Expense Objects                 |                      |                  |                  |                     |                    |                                                        |