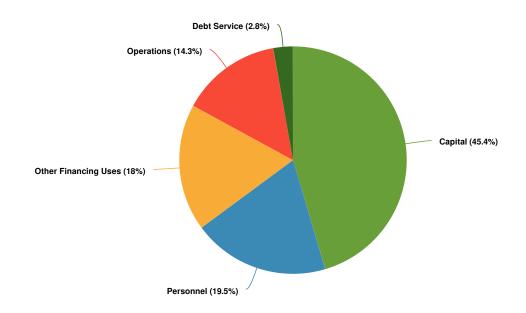

# **Expenditures by Expense Type (including Interfund Transfers)**

**Budgeted Expenditures by Expense Type** 

# **Expenditures by Expense Type (excluding Interfund Transfers)**

| All Funds - Expenditur | res by Expense Type |              |              |              |                                    |                   |                   |
|------------------------|---------------------|--------------|--------------|--------------|------------------------------------|-------------------|-------------------|
| (net of all Transfers) |                     |              |              |              |                                    |                   |                   |
|                        |                     |              |              |              |                                    | FY2024 Budget     | FY2024 Budget     |
|                        | FY2023              | FY2024       | FY2024       | FY2025       | FY2025 % of Total vs. FY2025 Budge | vs. FY2025 Budget | vs. FY2025 Budget |
|                        | Actual              | Budget       | Projected    | Budget       | Expenditures                       | (\$ Change)       | (% Change)        |
|                        |                     |              |              |              |                                    |                   |                   |
| Personnel              | \$8,450,891         | \$9,069,215  | \$9,087,230  | \$9,826,285  | 23.8%                              | \$757,070         | 8.3%              |
| Operations             | \$6,050,910         | \$6,815,650  | \$5,733,483  | \$7,203,443  | 17.4%                              | \$387,793         | 5.7%              |
| Debt Service           | \$1,140,874         | \$1,146,503  | \$1,146,504  | \$1,411,811  | 3.4%                               | \$265,308         | 23.1%             |
| Capital                | \$6,368,390         | \$17,792,706 | \$13,461,900 | \$22,916,093 | 55.4%                              | \$5,123,387       | 28.8%             |
|                        | \$22,011,065        | \$34,824,074 | \$29,429,117 | \$41,357,632 |                                    | \$6,533,558       | 18.8%             |