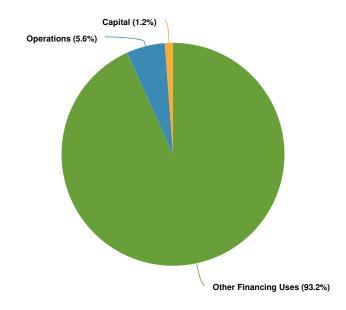

# **Expenditures by Expense Type (excluding Intrafund Transfers)**

| nse Type     |                                                        |                                                                                                                            |                                                                                                                                                                                           |                                                                                                                                                                                                                                                         |                                                                                                                                                                                                                                                                                                                                                                                                                                                                                                                                                                      |                                                                                                                                                                                                                                                                                                                                                                           |  |
|--------------|--------------------------------------------------------|----------------------------------------------------------------------------------------------------------------------------|-------------------------------------------------------------------------------------------------------------------------------------------------------------------------------------------|---------------------------------------------------------------------------------------------------------------------------------------------------------------------------------------------------------------------------------------------------------|----------------------------------------------------------------------------------------------------------------------------------------------------------------------------------------------------------------------------------------------------------------------------------------------------------------------------------------------------------------------------------------------------------------------------------------------------------------------------------------------------------------------------------------------------------------------|---------------------------------------------------------------------------------------------------------------------------------------------------------------------------------------------------------------------------------------------------------------------------------------------------------------------------------------------------------------------------|--|
|              |                                                        |                                                                                                                            |                                                                                                                                                                                           |                                                                                                                                                                                                                                                         |                                                                                                                                                                                                                                                                                                                                                                                                                                                                                                                                                                      |                                                                                                                                                                                                                                                                                                                                                                           |  |
|              |                                                        |                                                                                                                            |                                                                                                                                                                                           |                                                                                                                                                                                                                                                         | FY2024 Budget                                                                                                                                                                                                                                                                                                                                                                                                                                                                                                                                                        | FY2024 Budget                                                                                                                                                                                                                                                                                                                                                             |  |
| FY2023       | FY2024                                                 | FY2024                                                                                                                     | FY2025                                                                                                                                                                                    | % of Total                                                                                                                                                                                                                                              | vs. FY2025 Budget                                                                                                                                                                                                                                                                                                                                                                                                                                                                                                                                                    | vs. FY2025 Budget                                                                                                                                                                                                                                                                                                                                                         |  |
| Actual       | Budget                                                 | Projected                                                                                                                  | Budget                                                                                                                                                                                    | Expenditures                                                                                                                                                                                                                                            | (\$ Change)                                                                                                                                                                                                                                                                                                                                                                                                                                                                                                                                                          | (% Change)                                                                                                                                                                                                                                                                                                                                                                |  |
|              |                                                        |                                                                                                                            |                                                                                                                                                                                           |                                                                                                                                                                                                                                                         |                                                                                                                                                                                                                                                                                                                                                                                                                                                                                                                                                                      |                                                                                                                                                                                                                                                                                                                                                                           |  |
| \$5,958,949  | \$6,405,835                                            | \$6,516,890                                                                                                                | \$6,990,780                                                                                                                                                                               | 33.3%                                                                                                                                                                                                                                                   | \$584,945                                                                                                                                                                                                                                                                                                                                                                                                                                                                                                                                                            | 9.1%                                                                                                                                                                                                                                                                                                                                                                      |  |
| \$3,150,073  | \$3,747,175                                            | \$3,196,347                                                                                                                | \$4,159,068                                                                                                                                                                               | 19.8%                                                                                                                                                                                                                                                   | \$411,893                                                                                                                                                                                                                                                                                                                                                                                                                                                                                                                                                            | 11.0%                                                                                                                                                                                                                                                                                                                                                                     |  |
| \$757,672    | \$1,064,000                                            | \$833,000                                                                                                                  | \$2,085,000                                                                                                                                                                               | 9.9%                                                                                                                                                                                                                                                    | \$1,021,000                                                                                                                                                                                                                                                                                                                                                                                                                                                                                                                                                          | 96.0%                                                                                                                                                                                                                                                                                                                                                                     |  |
| \$3,427,921  | \$8,456,705                                            | \$6,723,097                                                                                                                | \$7,770,236                                                                                                                                                                               | 37.0%                                                                                                                                                                                                                                                   | -\$686,469                                                                                                                                                                                                                                                                                                                                                                                                                                                                                                                                                           | -8.1%                                                                                                                                                                                                                                                                                                                                                                     |  |
| \$13,294,615 | \$19,673,715                                           | \$17,269,334                                                                                                               | \$21,005,084                                                                                                                                                                              |                                                                                                                                                                                                                                                         | \$1,331,369                                                                                                                                                                                                                                                                                                                                                                                                                                                                                                                                                          | 6.8%                                                                                                                                                                                                                                                                                                                                                                      |  |
|              | \$5,958,949<br>\$3,150,073<br>\$757,672<br>\$3,427,921 | FY2023 FY2024 Actual Budget  \$5,958,949 \$6,405,835 \$3,150,073 \$3,747,175 \$757,672 \$1,064,000 \$3,427,921 \$8,456,705 | FY2023 FY2024 FY2024 Actual Budget Projected  \$5,958,949 \$6,405,835 \$6,516,890 \$3,150,073 \$3,747,175 \$3,196,347 \$757,672 \$1,064,000 \$833,000 \$3,427,921 \$8,456,705 \$6,723,097 | FY2023 FY2024 FY2024 FY2025 Actual Budget Projected Budget  \$5,958,949 \$6,405,835 \$6,516,890 \$6,990,780 \$3,150,073 \$3,747,175 \$3,196,347 \$4,159,068 \$757,672 \$1,064,000 \$833,000 \$2,085,000 \$3,427,921 \$8,456,705 \$6,723,097 \$7,770,236 | FY2023         FY2024         FY2024         FY2025         % of Total Expenditures           Actual         Budget         Projected         Budget         Expenditures           \$5,958,949         \$6,405,835         \$6,516,890         \$6,990,780         33.3%           \$3,150,073         \$3,747,175         \$3,196,347         \$4,159,068         19.8%           \$757,672         \$1,064,000         \$833,000         \$2,085,000         9.9%           \$3,427,921         \$8,456,705         \$6,723,097         \$7,770,236         37.0% | FY2023 FY2024 FY2024 FY2025 % of Total vs. FY2025 Budget vs. FY2025 Budget vs. FY2025 Budget (\$ Change)  \$5,958,949 \$6,405,835 \$6,516,890 \$6,990,780 33.3% \$584,945 \$3,150,073 \$3,747,175 \$3,196,347 \$4,159,068 19.8% \$411,893 \$757,672 \$1,064,000 \$833,000 \$2,085,000 9.9% \$1,021,000 \$3,427,921 \$8,456,705 \$6,723,097 \$7,770,236 37.0% \$-\$686,469 |  |