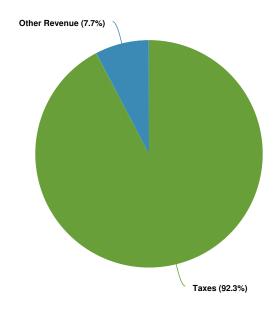

# **Summary of Fund Revenue**

Property taxes are the major revenue source for the audit professional and legal services.

\$31,800 \$800 (2.58% vs. prior year)