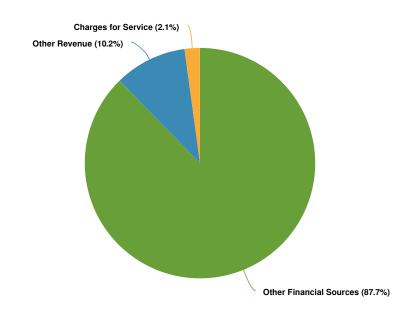

| \$0              | \$0              | \$0                 | \$129,500          | \$129,500                                              | N/A                                                   |
| Total Expense Objects:              |                      | \$895,692        | \$1,755,540      | \$1,542,390         | \$1,704,350        | -\$51,190                                              | -2.9%                                                 |

## **Summary of Fund Revenue**

Transfers from the using departments for personnel, operations and capital are the main revenue source for the MERF Fund.

# \$934,200 -\$155,800 (-14.29% vs. prior year)

# Motorized Equipment Replacement Fund (MERF) Proposed and Historical Budget vs. Actual



#### **Revenues by Source**



| Name | Account ID | FY2023 | FY2024 | FY2024    | FY2025   | FY2024 Budget | FY2024 Budget |
|------|------------|--------|--------|-----------|----------|---------------|---------------|
|      |            | Actual | Budget | Projected | Budgeted | vs. FY2025    | vs. FY2025    |
|      |            |        |        |           |          | Budgeted (\$  | Budgeted (%   |
|      |            |        |        |           |          | Change)       | Change)       |

| Name                              | Account ID           | FY2023<br>Actual | FY2024<br>Budget | FY2024<br>Projected | FY2025<br>Budgeted | FY2024 Budget<br>vs. FY2025<br>Budgeted (\$<br>Change) | FY2024 Budget<br>vs. FY2025<br>Budgeted (%<br>Change) |
|-----------------------------------|----------------------|-------