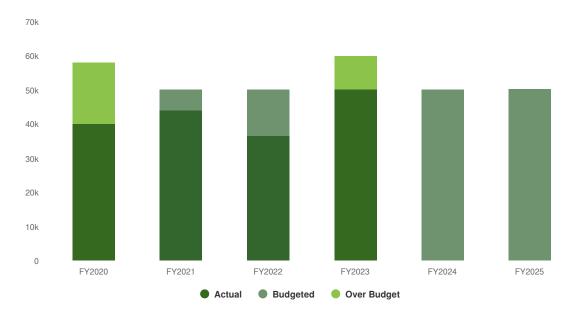

#### Audit Fund Proposed and Historical Budget vs. Actual

#### **Building Maintenance Fund Proposed and Historical Budget vs. Actual**