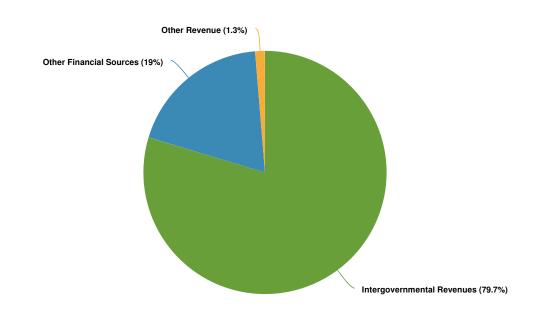

# **Revenues by Source**

**Projected 2025 Revenues by Source** 

| Name                       | Account ID           | FY2023<br>Actual | FY2024<br>Budget | FY2024<br>Projected | FY2025<br>Budgeted | FY2024 Budget vs.<br>FY2025 Budgeted<br>(\$ Change) | FY2024 Budget vs.<br>FY2025 Budgeted<br>(% Change) |
|----------------------------|----------------------|------------------|------------------|---------------------|--------------------|-----------------------------------------------------|----------------------------------------------------|
| Revenue Source             |                      |                  |                  |                     |                    |                                                     |                                                    |
| Other Revenue              |                      |                  |                  |                     |                    |                                                     |                                                    |
| Interest<br>Revenue - Arpa | 100-011-380-<br>1000 | \$18,801         | \$50,000         | \$90,000            | \$0                | -\$50,000                                           | -100%                                              |
| Total Other<br>Revenue:    |                      | \$18,801         | \$50,000         | \$90,000            | \$0                | -\$50,000                                           | -100%                                              |
| Total Revenue<br>Source:   |                      | \$18,801         | \$50,000         | \$90,000            | \$0                | -\$50,000                                           | -100%                                              |