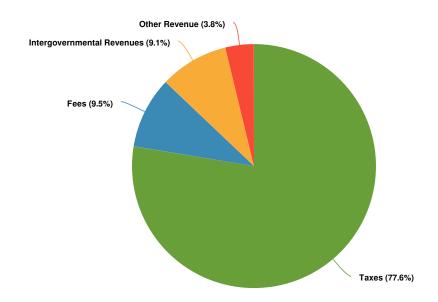

#### **Projected 2024 Revenues by Source**

| Name                          | FY2023<br>Actual | FY2024<br>Budget | FY2024<br>Projected | FY2025<br>Budgeted | FY2024 Budget vs.<br>FY2025 Budgeted (\$<br>Change) | FY2024 Budget vs.<br>FY2025 Budgeted<br>(% Change) |
|-------------------------------|------------------|------------------|---------------------|--------------------|-----------------------------------------------------|----------------------------------------------------|
| Revenue Source                |                  |                  |                     |                    |                                                     |                                                    |
| Taxes                         | \$12,258,810     | \$13,004,363     | \$12,899,041        | \$13,195,055       | \$190,692                                           | 1.5%                                               |
| License's & Fees              | \$436,578        | \$438,900        | \$433,750           | \$442,900          | \$4,000                                             | 0.9%                                               |
| Permits                       | \$50,459         | \$32,000         | \$86,000            | \$50,000           | \$18,000                                            | 56.3%                                              |
| Intergovernmental<br>Revenues | \$4,308,510      | \$7,382,151      | \$6,691,340         | \$10,260,470       | \$2,878,319                                         | 39%                                                |
| Fines and Forfeitures         | \$267,293        | \$220,100        | \$217,650           | \$220,100          | \$0                                                 | 0%                                                 |
| Charges for Service           | \$5,682,556      | \$5,916,000      | \$6,118,800         | \$6,127,000        | \$211,000                                           | 3.6%                                               |
| Fees                          | \$212,026        | \$137,800        | \$269,560           | \$319,000          | \$181,200                                           | 131.5%                                             |
| Other Revenue                 | \$816,161        | \$512,790        | \$1,263,700         | \$906,100          | \$393,310                                           | 76.7%                                              |
| Other Financial<br>Sources    | \$4,412,267      | \$9,821,119      | \$13,256,870        | \$9,100,283        | -\$720,836                                          | -7.3%                                              |
| Total Revenue Source:         | \$28,444,660     | \$37,465,223     | \$41,236,711        | \$40,620,908       | \$3,155,685                                         | 8.4%                                               |