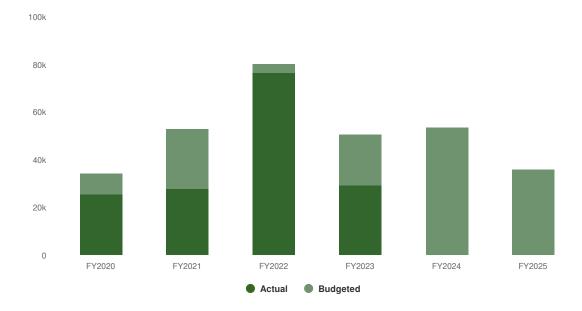

,200                                            | -25.1%                                             |
| Total Revenue Source:             |                      | \$35,328         | \$36,600         | \$27,400           | -\$9,200                                            | -25.1%                                             |

### **Emergency Management Agency - Fund 201**

The City provides emergency management and assistance under the supervision and direction of the Chief of Police.

# **Summary of Fund Expenditures**

The FY2025 Budget includes funding for replacement of warning sirens along with other routine operating expenses.

### **Proposed Expenditures**

\$36,003 -\$17,462 (-32.66% vs. prior year)

### **Emergency Management Agency Proposed and Historical Budget vs. Actual**



### **Budgeted Expenditures by Expense Type**



| Name                             | Account ID           | FY2023<br>Actual | FY2024<br>Budget | FY2024<br>Projected | FY2025<br>Budgeted | FY2024 Budget<br>vs. FY2025<br>Budgeted (\$<br>Change) | FY2024 Budget<br>vs. FY2025<br>Budgeted (%<br>Change) |
|----------------------------------|----------------------|------------------|------------------|---------------------|--------------------|--------------------------------------------------------|-------------------------------------------------------|
| Expense Objects                  |                      |                  |                  |                     |                    |                                                        |