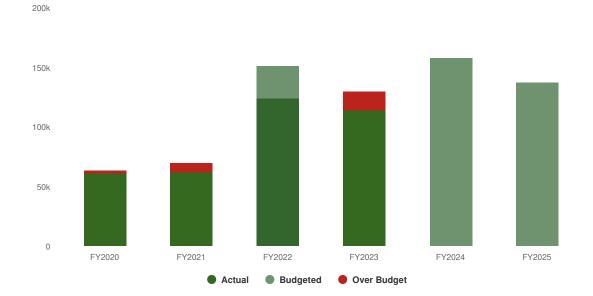

| \$92,129         | \$0              | \$0                | \$0                                                 | 0%                                                 |

### **City Hall Account (Fund 100-002)**

The City incurs a variety of general expenses related to the operation, care and maintenance of Washington City Hall. These expenses are reflected in this account.

### **Summary of Fund Expenditures**

The adjacent property at 305 Walnut Street was purchased during FY2023. The house on the property was demolished, and a parking lot will be constructed in the future to add additional parking for City Hall employees and the public.

# **Proposed Expenditures**

\$137,159 -\$20,824 (-13.18% vs. prior year)

#### City Hall Proposed and Historical Budget vs. Actual



### **Budgeted Expenditures by Expense Type**



| Name                             | Account ID           | FY2023<br>Actual | FY2024<br>Budget | FY2024<br>Projected | FY2025<br>Budgeted | FY2024 Budget<br>vs. FY2025<br>Budgeted (\$<br>Change) | FY2024 Budget<br>vs. FY2025<br>Budgeted (%<br>Change) |
|----------------------------------|----------------------|------------------|------------------|---------------------|--------------------|--------------------------------------------------------|-------------------------------------------------------|
| Expense Objects                  |                      |                  |                  |                     |                    |                                                        |