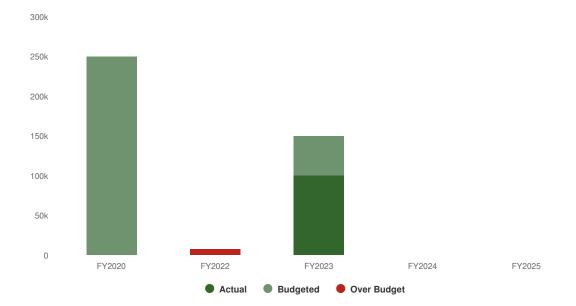

t - Fund 500-501**

The City operates a public water distribution system: elevated tanks, water mains, booster stations, etc. Like any public utility, the City must regularly extend, improve, and/or upgrade its water distribution system to enable and support future growth and development.

## **Summary of Fund Expenditures**

All funds collected from Water Subdivision Development Fees are restricted to and spent solely on extensions, improvements, and/or upgrades to the water distribution system as necessary to support future growth and development. There are no expenditures planned in FY2025 from the Water Subdivision Development Fee Account.

### **Proposed Expenditures**

**\$0** \$0 (0.00% vs. prior year

### Water Subdivision Development Fee Proposed and Historical Budget vs. Actual



**Budgeted Expenditures by Expense Type** 

| Name                         | Account ID           | FY2023<br>Actual | FY2024<br>Budget | FY2024<br>Projected | FY2025<br>Budgeted | FY2024 Budget<br>vs. FY2025<br>Budgeted (\$<br>Change) | FY2024 Budget<br>vs. FY2025<br>Budgeted (%<br>Change) |
|------------------------------|----------------------|------------------|------------------|---------------------|--------------------|--------------------------------------------------------|-------------------------------------------------------|
| <b>Expense Objects</b>       |                      |                  |                  |                     |                    |                                                        |                                                       |
| Ca