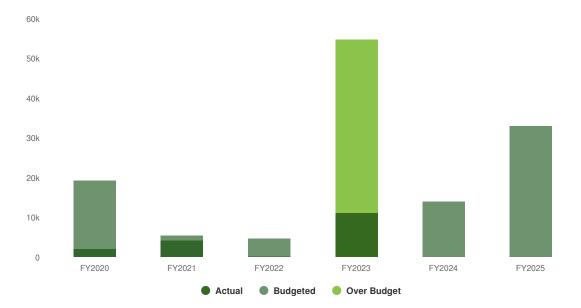

udgeted (% Change) |
|------|------------|---------------|-----------------|--------------------------------------------------|-------------------------------------------------|
|      |            |               | No Data To      | Display                                          |                                                 |

# **Summary of Fund Revenue**

The City charges a Sewer Subdivision Development Fee in the amount of \$1,105.00 per residential dwelling unit and \$3,291.50 per acre for non-residential properties at final plat approval. The fee automatically increases on January 1st of each year by 3.5% or the rate of inflation, whichever is greater.

\$33,000 \$19,000 (135.71% vs. prior year)

#### Sewer Subdivision Development Fee Proposed and Historical Budget vs. Actual



# **Revenues by Source**



| Name           | Account ID | FY2023<br>Actual | FY2024<br>Budget | FY2024<br>Projected | FY2025<br>Budgeted | FY2024 Budget<br>vs. FY2025<br>Budgeted (\$<br>Change) | vs. FY2025 |
|----------------|------------|------------------|------------------|---------------------|--------------------|--------------------------------------------------------|------------|
| Revenue Source |            |                  |                  |                     |                    |                                                        |            |
| Fees           |            |                  |                  |                     |                    |                                                        |            |

| Name                            | A