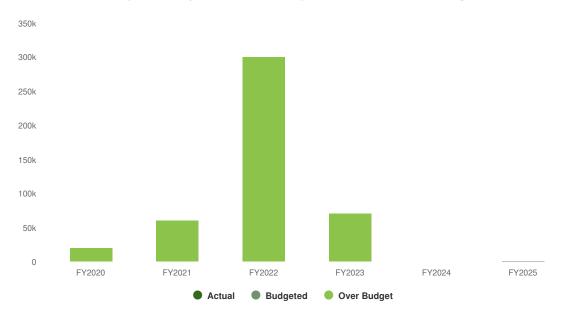

|                      |                  |                  |                     |                    |                                                        |                                                       |
| Total Expense Objects:           |                      | \$5,971          | \$8,500          | \$1,700             | \$8,500            | \$0                                                    | 0%                                                    |

# **Summary of Fund Revenue**

The Police Department has been fortunate to receive donations from a generous donor that have allowed the accumulation of funds to be used for current and future canine-related expenses.



#### Police Special Projects - Canine Proposed and Historical Budget vs. Actual



### **Revenues by Source**



| Name Account ID FY2023<br>Actual |  |  |  | FY2025 Budgeted (% |
|----------------------------------|--|--|--|--------------------|
|----------------------------------|--|--|--|--------------------|

| Name                     | Account ID           | FY2023<br>Actual | FY2024<br>Budget | FY2025<br>Budgeted | FY2024 Budget vs.<br>FY2025 Budgeted (\$<br>Change) | FY2024 Budget vs.<br>FY2025 Budgeted (%<br>Change) |
|--------------------------|----------------------|------------------|------------------|--------------------|-----------------------------------------------------|----------------------------------------------------|
| Revenue Source           |                      |                  |                  |                    |