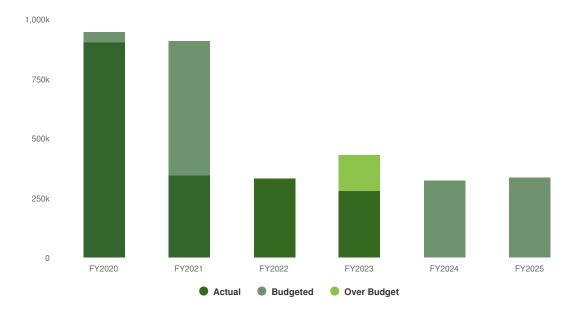

### **Summary of Fund Expenditures**

A five-year contract was approved in 2022 for FY2022 through FY2026 with Lauterbach & Amen from Naperville, Illinois which includes both audit services and Single Audit services as may be required. A Single Audit is mandated when federal funding exceeds \$750,000 in a given fiscal year.

### **Proposed Expenditures**

\$30,250 \$1,350 (4.67% vs. prior year)