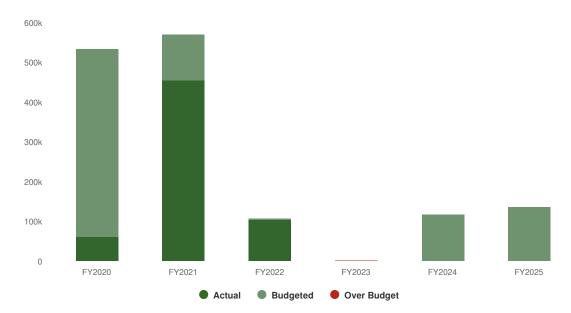

| \$467,500          | \$13,500                                               | 3%                                                    |

#### Safe Routes to Schools Fund - Fund 420

The City has secured funding to improve pedestrian safety in and around the schools. The key objective is to provide sidewalks which would provide a direct and safe pedestrian route. The Beverly Manor School project was completed during FY2015 and the projects for District 51 and 52 approved during FY2020 were completed in FY2022.

### **Summary of Fund Expenditures**

Phase 1 and 2 engineering continues for a project at Grant and North Street during FY2025.

# **Proposed Expenditures**

\$135,000 \$18,000 (15.38% vs. prior year)

#### Safe Routes to Schools Proposed and Historical Budget vs. Actual



#### **Budgeted Expenditures by Expense Type**



| Name                             | Account ID           | FY2023<br>Actual | FY2024<br>Budget | FY2024<br>Projected | FY2025<br>Budgeted | FY2024 Budget<br>vs. FY2025<br>Budgeted (\$<br>Change) | FY2024 Budget<br>vs. FY2025<br>Budgeted (%<br>Change) |
|----------------------------------|----------------------|------------------|------------------|---------------------|--------------------|--------------------------------------------------------|-------------------------------------------------------|
| <b>Expense Objects</b>           |                      |                  |                  |                     |                    |                                                        |