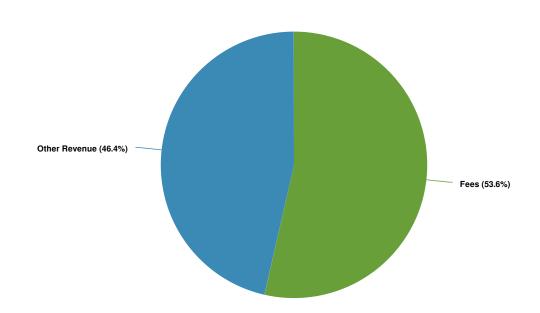

# **Revenues by Source**

#### **Projected 2025 Revenues by Source**

| Name              | Account ID           | FY2023<br>Actual | FY2024<br>Budget | FY2024<br>Projected | FY2025<br>Budgeted | FY2024 Budget vs.<br>FY2025 Budgeted<br>(\$ Change) | FY2024 Budget vs.<br>FY2025 Budgeted<br>(% Change) |
|-------------------|----------------------|------------------|------------------|---------------------|--------------------|-----------------------------------------------------|----------------------------------------------------|
| Revenue Source    |                      |                  |                  |                     |                    |                                                     |                                                    |
| Taxes             |                      |                  |                  |                     |                    |                                                     |                                                    |
| Property<br>Taxes | 202-000-310-<br>1000 | \$34,966         | \$30,000         | \$30,000            | \$30,000           | \$0                                                 | 0%                                                 |