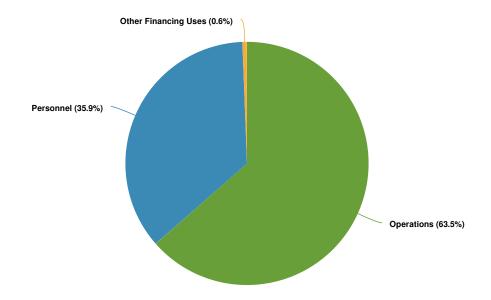

#### **Budgeted Expenditures by Expense Type**

| Name                   | Account ID           | FY2023<br>Actual | FY2024<br>Budget | FY2024<br>Projected | FY2025<br>Budgeted | FY2024 Budget vs.<br>FY2025 Budgeted<br>(\$ Change) | FY2024 Budget vs.<br>FY2025 Budgeted<br>(% Change) |
|------------------------|----------------------|------------------|------------------|---------------------|--------------------|-----------------------------------------------------|----------------------------------------------------|
| Expense Objects        |                      |                  |                  |                     |                    |                                                     |                                                    |
| Operations             |                      |                  |                  |                     |                    |                                                     |                                                    |
| Legal Fees -<br>Audit  | 202-000-530-<br>2000 | \$51             | \$200            | \$235               | \$250              | \$50                                                | 25%                                                |
| Professional<br>Fees   | 202-000-530-<br>4000 | \$24,900         | \$28,700         | \$25,600            | \$30,000           | \$1,300                                             | 4.5%                                               |
| Total<br>Operations:   |                      | \$24,951         | \$28,900         | \$25,835            | \$30,250           | \$1,350                                             | 4.7%                                               |
| Total Expense Objects: |                      | \$24,951         | \$28,900         | \$25,835            | \$30,250           | \$1,350                                             | 4.7%                                               |