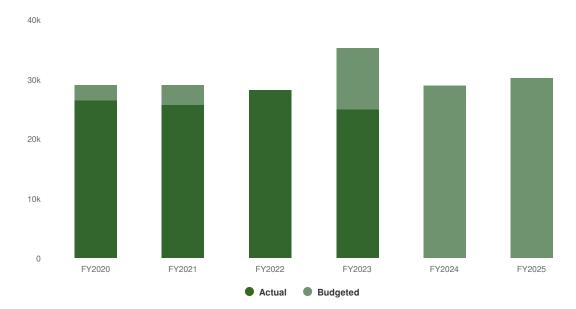

| \$90,000            | \$0                | -\$50,000                                           | -100%                                              |

#### **Audit Fund - Fund 202**

The City is required to have an independent annual audit of its financial statements. The City contracts these professional services on a multi-year basis.

### **Summary of Fund Expenditures**

A five-year contract was approved in 2022 for FY2022 through FY2026 with Lauterbach & Amen from Naperville, Illinois which includes both audit services and Single Audit services as may be required. A Single Audit is mandated when federal funding exceeds \$750,000 in a given fiscal year.

### **Proposed Expenditures**

\$30,250 \$1,350 (4.67% vs. prior year)

#### Audit Fund Proposed and Historical Budget vs. Actual



# **Expenditures by Expense Type**

#### **Budgeted Expenditures by Expense Type**



| Name                   | Account ID           | FY2023<br>Actual | FY2024<br>Budget | FY2024<br>Projected | FY2025<br>Budgeted | FY2024 Budget vs.<br>FY2025 Budgeted<br>(\$ Change) | FY2024 Budget vs.<br>FY2025 Budgeted<br>(% Change) |
|------------------------|----------------------|------------------|------------------|---------------------|--------------------|-----------------------------------------------------|----------------------------------------------------|
| Expense Objects        |                      |                  |                  |                     |                    |                                                     |