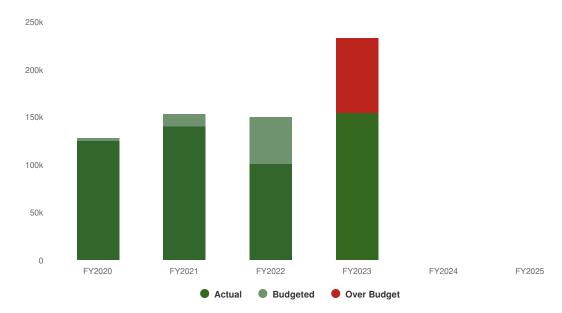

| \$1,650,000        | \$1,650,000                                         | N/A                                                |

# **Cemetery Fund - Fund 200**

The City is responsible for the operation, maintenance and perpetual care of the Glendale Cemetery buildings and grounds. The Cemetery Fund is a governmental fund but has operated similarly to an enterprise fund with expenses being fully paid from revenues derived form the operation through FY2023.

# **Summary of Fund Expenditures**

Beginning in FY2024, the Cemetery Fund became a Department of the General Fund due to declining fund balances, projected capital expenditures and lagging revenues.

### **Proposed Expenditures**

**\$0 \$0** (0.00% vs. prior year)

#### Cemetery Fund Proposed and Historical Budget vs. Actual



### **Budgeted Expenditures by Expense Type**

| Name                            | Account ID           | FY2023<br>Actual | FY2024<br>Budget | FY2024<br>Projected | FY2025<br>Budgeted | FY2024 Budget<br>vs. FY2025<br>Budgeted (\$<br>Change) | FY2024 Budget<br>vs. FY2025<br>Budgeted (%<br>Change) |
|---------------------------------|----------------------|------------------|------------------|---------------------|--------------------|--------------------------------------------------------|-------------------------------------------------------|
| Expense Objects                 |                      |                  |                  |                     |                    |                                                        |