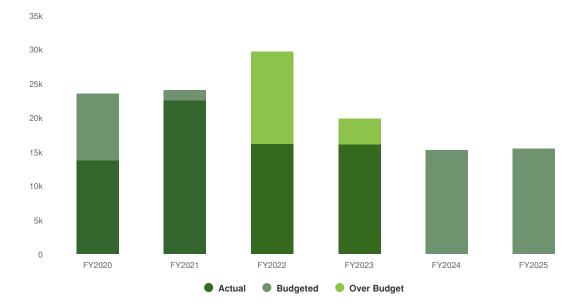

#### Audit Fund Proposed and Historical Budget vs. Actual

#### **Building Maintenance Fund Proposed and Historical Budget vs. Actual**