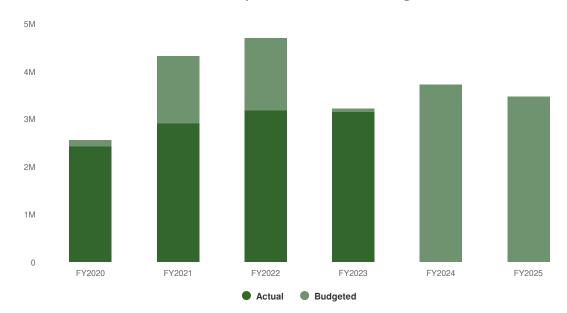

itures.

### **Summary of Fund Expenditures**

The expenditures of the Sewer Fund include those to ensure proper treatment and safe collection of wastewater, along with facility and system capital improvements. Operational costs include both treatment and collection related costs. Capital improvements include facility improvements and expansions and sewer main extensions and replacements. Major capital improvements planned are the continuation of the CIPP sewer main lining program, commencement of the Catherine Street sanitary sewer improvement, WWTP SCADA system migration, and repair/replacement of Adams Street and and Spruce and Harvey Street sewers...

# **Proposed Expenditures**

\$3,474,961 -\$258,488 (-6.92% vs. prior year)

#### Sewer Fund Proposed and Historical Budget vs. Actual



#### **Budgeted Expenditures by Expense Type**



| Name                            | Account ID           | FY2023<br>Actual | FY2024<br>Budget | FY2024<br>Projected | FY2025<br>Budgeted | FY2024 Budget<br>vs. FY2025<br>Budgeted (\$<br>Change) | FY2024 Budget<br>vs. FY2025<br>Budgeted (%<br>Change) |
|---------------------------------|----------------------|------------------|------------------|---------------------|--------------------|--------------------------------------------------------|-------------------------------------------------------|
| Expense Objects                 |                      |                  |                  |                     |                    |                                                        |