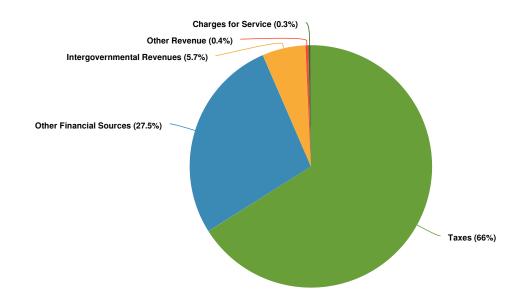

# **Revenues by Source (Including Interfund Transfers)**

#### **Projected 2024 Revenues by Source**

| Name                          | FY2023<br>Actual | FY2024<br>Budget | FY2024<br>Projected | FY2025<br>Budgeted | FY2024 Budget vs.<br>FY2025 Budgeted (\$<br>Change) | FY2024 Budget vs.<br>FY2025 Budgeted<br>(% Change) |
|-------------------------------|------------------|------------------|---------------------|--------------------|-----------------------------------------------------|----------------------------------------------------|
| Revenue Source                |                  |                  |                     |                    |                                                     |                                                    |
| Taxes                         | \$12,258,810     | \$13,004,363     | \$12,899,041        | \$13,195,055       | \$190,692                                           | 1.5%                                               |
| License's & Fees              | \$436,578        | \$438,900        | \$433,750           | \$442,900          | \$4,000                                             | 0.9%                                               |
| Permits                       | \$50,459         | \$32,000         | \$86,000            | \$50,000           | \$18,000                                            | 56.3%                                              |
| Intergovernmental<br>Revenues | \$4,308,510      | \$7,382,151      | \$6,691,340         | \$10,260,470       | \$2,878,319                                         | 39%                                                |
| Fines and Forfeitures         | \$267,293        | \$220,100        | \$217,650           | \$220,100          | \$0                                                 | 0%                                                 |
| Charges for Service           | \$5,682,556      | \$5,916,000      | \$6,118,800         | \$6,127,000        | \$211,000                                           | 3.6%                                               |
| Fees                          | \$212,026        | \$137,800        | \$269,560           | \$319,000          | \$181,200                                           | 131.5%                                             |
| Other Revenue                 | \$816,161        | \$512,790        | \$1,263,700         | \$906,100          | \$393,310                                           | 76.7%                                              |
| Other Financial<br>Sources    | \$4,412,267      | \$9,821,119      | \$13,256,870        | \$9,100,283        | -\$720,836                                          | -7.3%                                              |
| Total Revenue Source:         | \$28,444,660     | \$37,465,223     | \$41,236,711        | \$40,620,908       | \$3,155,685                                         | 8.4%                                               |