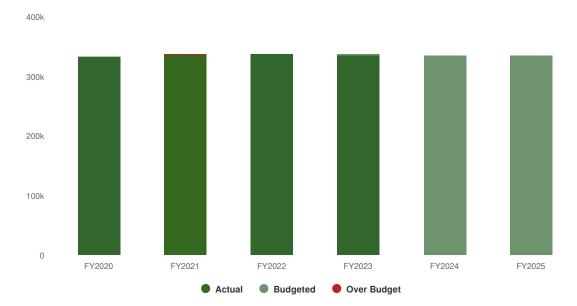

# **Summary of Fund Revenue**

Property taxes are the major revenue source for the audit professional and legal services.

\$31,800 \$800 (2.58% vs. prior year)