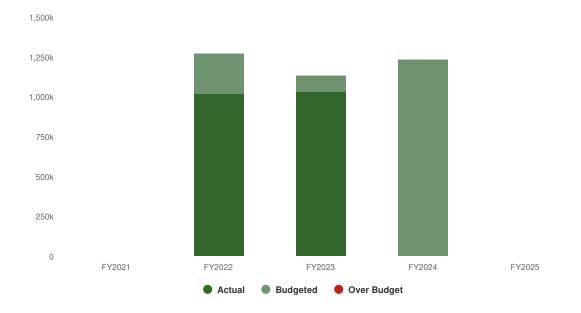

| (71,505)        | 561,974 | (2,119,662) | (857,241) | (491,984) | (2,137,729) | (4,187,300) | (9,303,447 |

## Hilldale Ave. Improvement Capital Project Fund - Fund 413

This fund records the transactions related to the public street and stormwater improvements for Hilldale Avenue.

### **Summary of Fund Expenditures**

The Hilldale Ave. Improvement was split into three construction projects. Construction began in FY2022 and was completed in FY2024. Water and sewer improvements as a part of the project are accounted for in the enterprise funds.

2024 Expenditures by Fund

#### **Budgeted and Historical 2024 Expenditures by Fund**



## **Proposed Expenditures**

\$0 -\$1,237,500 (-100.00% vs. prior year)

#### Hilldale Ave. Impr. Proposed and Historical Budget vs. Actual



**Budgeted Expenditures by Expense Type** 

| Name                                   | Account ID           | FY2023<br>Actual | FY2024<br>Budget | FY2024<br>Projected | FY2025<br>Budgeted | FY2024 Budget<br>vs. FY2025<br>Budgeted (\$<br>Change) | FY2024 Budget<br>vs. FY2025<br>Budgeted (%<br>Change) |
|----------------------------------------|----------------------|------------------|------------------|---------------------|--------------------|--------------------------------------------------------|-------------------------------------------------------|
| Expense Objects                        |                      |                  |                  |                     |                    |                                                        |