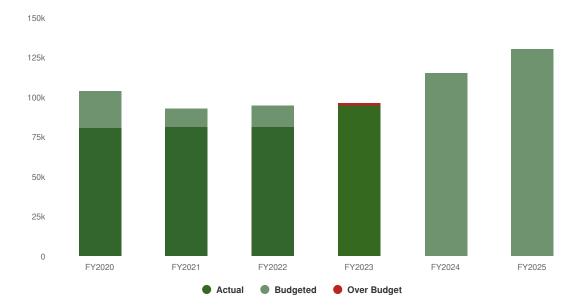

venue Source:             |                      | \$760            | \$0              | \$0                | \$0                                                 | 0%                                                 |

## **Liability Insurance Fund - Fund 203**

The City purchases liability insurance to protect against financial losses that may result from claims for damages to others.

#### **Summary of Fund Expenditures**

The City currently has liability insurance placed with Selective Insurance who provide the property insurance as well. Renewals are done on an annual basis and the City's agent solicits bids from carriers every three to five years.

#### **Proposed Expenditures**

\$130,000 \$15,000 (13.04% vs. prior year)

#### Liability Fund Proposed and Historical Budget vs. Actual



**Budgeted Expenditures by Expense Type** 



| Name                   | Account ID           | FY2023<br>Actual | FY2024<br>Budget | FY2024<br>Projected | FY2025<br>Budgeted | FY2024 Budget vs.<br>FY2025 Budgeted<br>(\$ Change) | FY2024 Budget vs.<br>FY2025 Budgeted<br>(% Change) |
|------------------------|----------------------|------------------|------------------|---------------------|--------------------|-----------------------------------------------------|----------------------------------------------------|
| Expense Objects        |                      |                  |                  |                     |                    |                                                     |                                                    |
| Operations             |