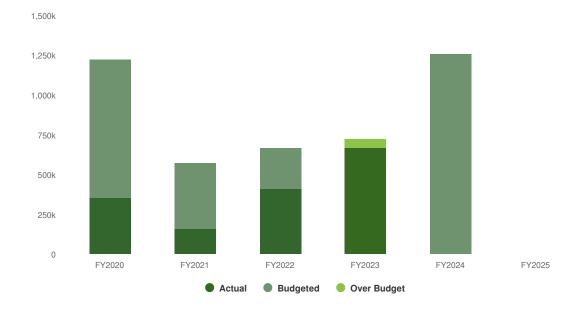

Other Financing<br>Uses:   |                      | \$3,266          | \$0              | \$109,083           | \$0                | \$0                                                    | 0%                                                    |
| Total Expense Objects:           |                      | \$481,714        | \$1,401,500      | \$329,583           | \$0                | -\$1,401,500                                           | -100%                                                 |

# **Summary of Fund Revenue**

The .5% Home Rule Sales Tax is collected in the General Fund and was not transferred to this fund since it is being closed and transactions accounted for in the General Fund going forward.



#### Stormwater Management Fund Proposed and Historical Budget vs. Actual



# **Revenues by Source**

| Name                              | Account ID           | FY2023<br>Actual | FY2024<br>Budget | FY2024<br>Projected | FY2025<br>Budgeted | FY2024 Budget<br>vs. FY2025<br>Budgeted (\$<br>Change) | FY2024 Budget<br>vs. FY2025<br>Budgeted (%<br>Change) |
|-----------------------------------|----------------------|------------------|------------------|---------------------|--------------------|--------------------------------------------------------|-------------------------------------------------------|
| Revenue Source                    |                      |                  |                  |                     |                    |                                                        |                                                       |
| Other