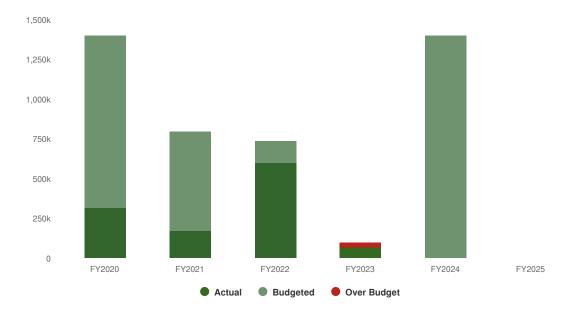

ent Fund - Fund 218**

The City strives to mitigate existing and avoid future damages to private and public property resulting from flooding and related stormwater drainage problems. A .5% Home Rule Sales Tax went into effect July 1, 2022 as a funding source for stormwater related expenses and beginning in FY2025, expenses will be accounted for in the General Fund or in the Stormwater Management Capital Project Account for the bonded projects.

## **Summary of Fund Expenditures**

During the past year, some small projects were completed and the remaining funds were transferred to the General Fund and this special revenue fund was closed.

## **Proposed Expenditures**

**\$0** -\$1,401,500 (-100.00% vs. prior year)

#### Stormwater Management Fund Proposed and Historical Budget vs. Actual



**Budgeted Expenditures by Expense Type** 

| Name                          | Account ID           | FY2023<br>Actual | FY2024<br>Budget | FY2024<br>Projected | FY2025<br>Budgeted | FY2024 Budget<br>vs. FY2025<br>Budgeted (\$<br>Change) | FY2024 Budget<br>vs. FY2025<br>Budgeted (%<br>Change) |
|-------------------------------|----------------------|------------------|------------------|---------------------|--------------------|--------------------------------------------------------|-------------------------------------------------------|
| Expense Objects               |                      |                  |                  |                     |                    |                                                        |                                                       |
|