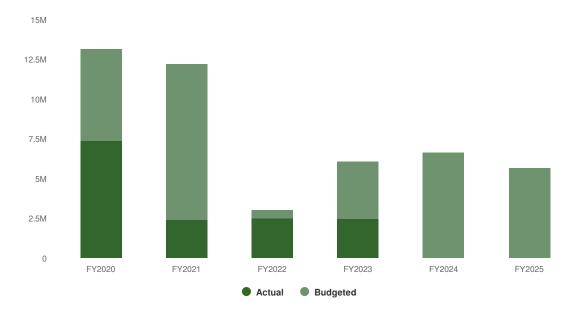

); streets; economic development; planning, zoning and code enforcement; and the city's executive/legislative/administrative departments. In addition, the General Fund supplements other special or single purpose accounts when needed to balance. Beginning in FY2024, the cemetery operations are also be included as a department of the General Fund and in FY2025, the stormwater management function is being moved into the General Fund.

### **Summary of Fund Expenditures**

Included as expenditures are transfers to other funds including for capital projects and debt service as well as supplemental funding for emergency management expenses.

# **Proposed Expenditures**

\$5,645,932 -\$1,021,093 (-15.32% vs. prior year)

#### General Fund - Unrestricted Proposed and Historical Budget vs. Actual



### **Budgeted Expenditures by Expense Type**



| Name                               | Account ID           | FY2023<br>Actual | FY2024<br>Budget | FY2024<br>Projected | FY2025<br>Budgeted | FY2024 Budget<br>vs. FY2025<br>Budgeted (\$<br>Change) | FY2024 Budget<br>vs. FY2025<br>Budgeted (%<br>Change) |
|------------------------------------|----------------------|------------------|------------------|---------------------|--------------------|--------------------------------------------------------|-------------------------------------------------------|
| Expense Objects                    |                      |                  |                  |                     |                    |                                                        |