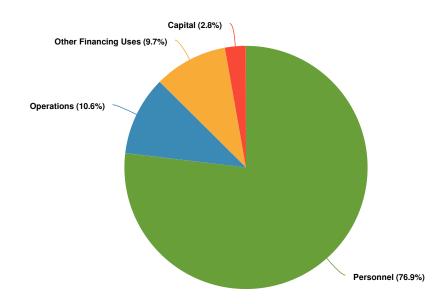

ce and order of the City, protecting persons and property from harm, crime prevention and the apprehension of persons suspected of crimes and misdemeanors. The police portion of the TC3 contract for consolidated dispatching is charged to this department.

### **Summary of Fund Expenditures**

A major initiative of the Police Department in FY2025 is to replace the Evidence Building. The transactions will be recorded in the Building Fund with \$300,000 being transferred from the Police Account for the portion not funded through a federal grant, including \$200,000 from Police Special Projects - Vehicle Seizure.

### **Proposed Expenditures**

\$6,227,392 \$492,442 (8.59% vs. prior year)

#### Police Proposed and Historical Budget vs. Actual



#### **Budgeted Expenditures by Expense Type**



| Name                              | Account ID           | FY2023<br>Actual | FY2024<br>Budget | FY2024<br>Projected | FY2025<br>Budgeted | FY2024 Budget<br>vs. FY2025<br>Budgeted (\$<br>Change) | FY2024 Budget<br>vs. FY2025<br>Budgeted (%<br>Change) |
|-----------------------------------|----------------------|------------------|------------------|---------------------|--------------------|--------------------------------------------------------|-------------------------------------------------------|
| Expense Objects                   |                      |                  |                  |                     |                    |                                                        |                                                       |
| Personnel