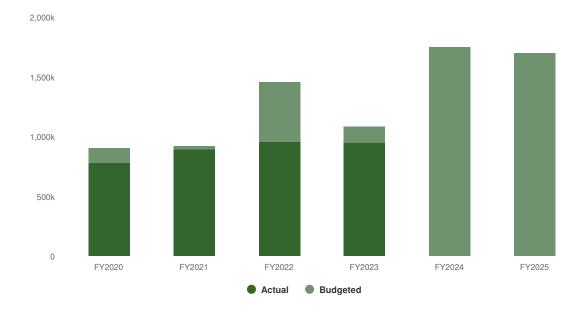

#### Audit Fund Proposed and Historical Budget vs. Actual

#### **Building Maintenance Fund Proposed and Historical Budget vs. Actual**